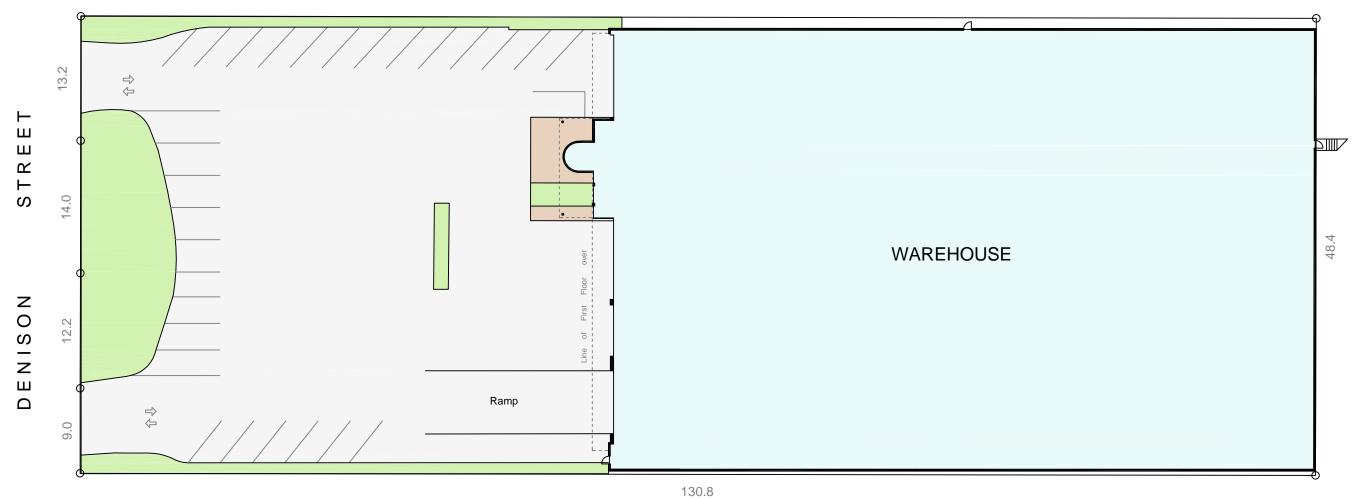

Plan Prepared For:

SITE PLAN 110 Denison Street, HILLSDALE, NSW Date: 30/04/2010

Ref: 36455NW Rev: 1

Scale: 1: 400 at A3

REALSERVE
Real Estate Plans & Surveys

adelaide

P 02 9629 9377F 02 9475 5050

perth