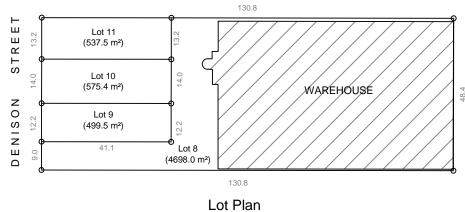

## **Information Schedule**

Title Details: Lot 8, 9, 10 & 11 -

DP 21849

Land Area: 6,310.4 m<sup>2</sup>

Building Area: 3,964 m<sup>2</sup>

Lot Plan
Not to Scale

130.8

0 5 10 15 20

**Disclaimer**: This plan has been prepared for marketing purposes only. Interested parties should undertake their own enquiries as to the accuracy of the information. Areas are approximate and dimension rounding may result in area discrepancies. All land information taken from the Deposited Plan. Boundaries have not been defined.