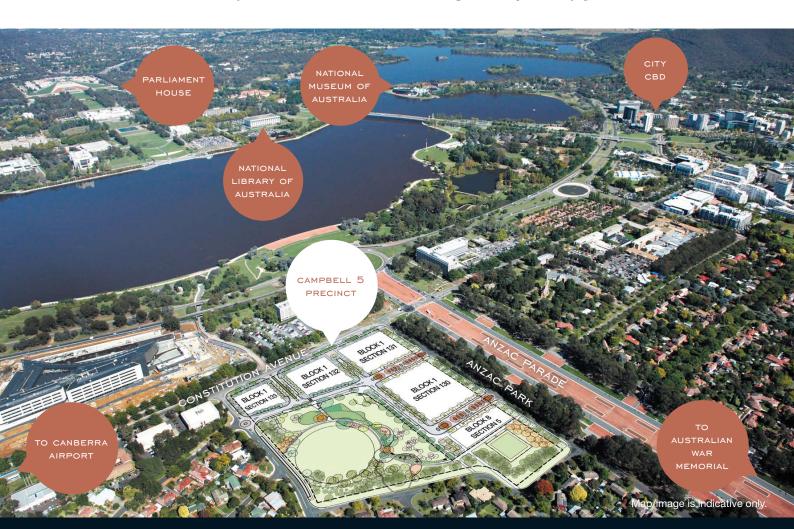

FIVE EXCEPTIONAL SITES ARE TO BE AUCTIONED SEPARATELY AT CAMPBELL 5 WHICH IS SUPERBLY POSITIONED IN ONE OF CANBERRA'S MOST SIGNIFICANT DEVELOPMENT SITES TO BE OFFERED IN DECADES.

Campbell 5 is one of the most prestigious land offerings to be seen in the capital for many years. Five exceptional sites ranging from 2,095m² to 7,020m², offer opportunities for Mixed Use, residential and commercial development, with two sites identified as suitable for a hotel. The five sites, some with frontages onto Constitution Avenue, are to be auctioned separately, to create one of Canberra's most significant development sites.

## SITE PLAN

| Block and<br>Section | Size m² | Max<br>Dwellings | Uses                                                                       |
|----------------------|---------|------------------|----------------------------------------------------------------------------|
| B8 S5                | 2,095   | 50               | Mixed Use – Residential with supporting commercial                         |
| B1 S130              | 7,020   | 205              | Mixed Use - Residential with supporting commercial                         |
| B1 S131              | 5,719   | 103              | Mixed Use - Residential (including hotel) with commercial street interface |
| B1 S132              | 4,257   | 110              | Mixed Use - Residential (including hotel) with commercial street interface |
| B1 S133              | 2,382   | 60               | Mixed Use - Residential with commercial street interface                   |