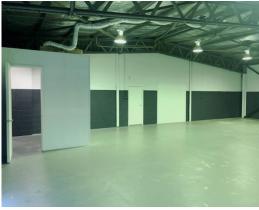

#### **Description:**

Fantastic unit offering a net lettable area of 174sqm approx. Part fitted out office and part warehouse with access via one roller door.

The ceiling is insulated with high-bay lighting, good internal clearance and parking onsite directly at your door.