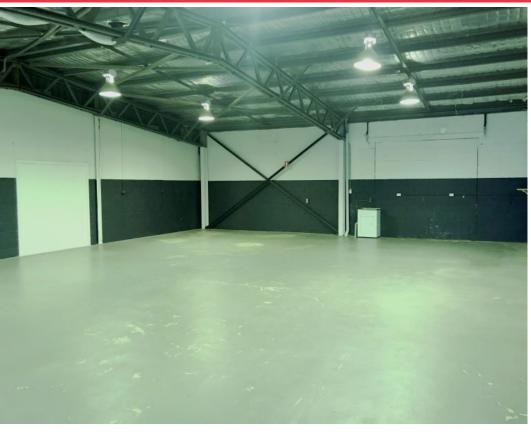

#### **Description:**

Fantastic unit offering a net lettable area of 174sqm approx. Part fitted out office and part warehouse with access via one roller door.

The ceiling is insulated with high-bay lighting, good internal clearance and parking onsite directly at your door.

- Dual street access
- Allocated onsite parking
- Good internal clearance