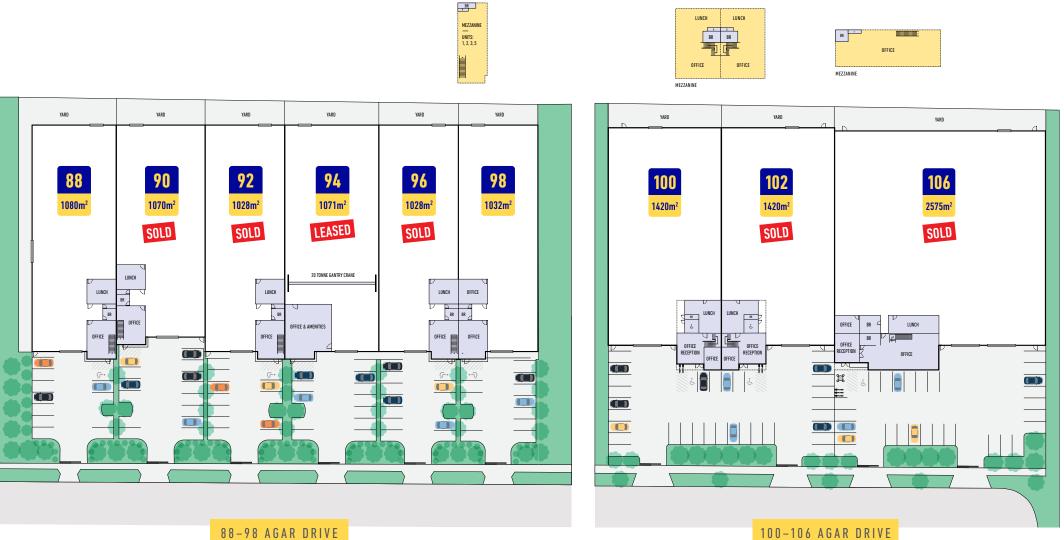

## **MASTER PLAN**

All areas are approximate and subject to change. Purchasers shall rely upon the Vendor's Statement. Plan not to scale.

Ν

6

### **UNIT SUMMARY**

| Unit | Description                 | Ground Area (m²)   | Mezzanine Office (m²) | Total Area (m²)    | Car Spaces |
|------|-----------------------------|--------------------|-----------------------|--------------------|------------|
| 88   | Office Warehouse            | 970m²              | 110m <sup>2</sup>     | 1080m²             | 12         |
| 90   | Office Warehouse            | 960m²              | 110m <sup>2</sup>     | 1070m <sup>2</sup> | 14         |
| 92   | Office Warehouse            | 918m²              | 110m <sup>2</sup>     | 1028m <sup>2</sup> | 12         |
| 94   | Warehouse with Gantry Crane | 1071m²             | -                     | 1071m <sup>2</sup> | 12         |
| 96   | Office Warehouse            | 918m²              | 110m <sup>2</sup>     | 1028m <sup>2</sup> | 12         |
| 98   | Office Warehouse            | 922m²              | 110m <sup>2</sup>     | 1032m <sup>2</sup> | 12         |
| 100  | Office Warehouse            | 1270m²             | 150m²                 | 1420m <sup>2</sup> | 16         |
| 102  | Office Warehouse            | 1270m²             | 150m²                 | 1420m <sup>2</sup> | 16         |
| 106  | Office Warehouse            | 2385m <sup>2</sup> | 190m²                 | 2575m <sup>2</sup> | 28         |