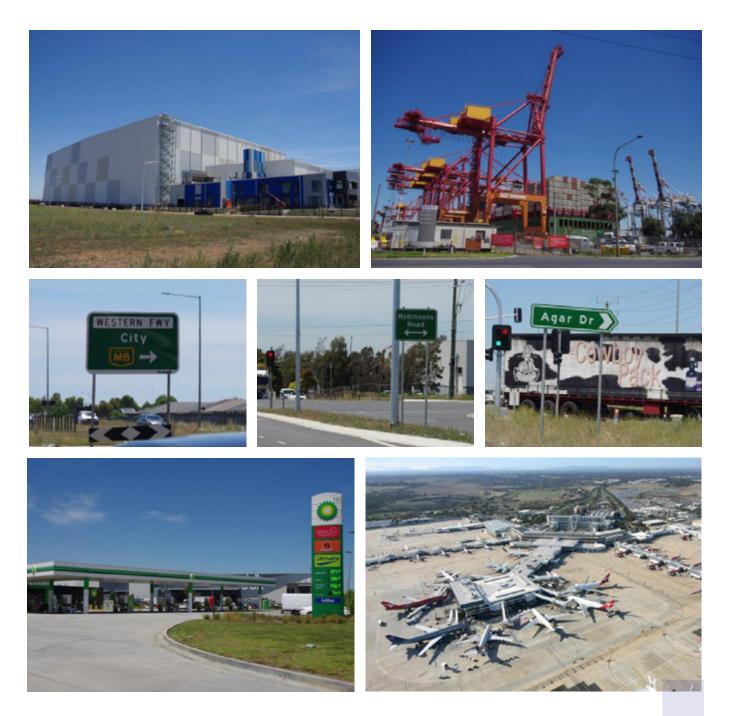

### UNRIVALLED Location

Agar Estate's stellar location right on the Western Freeway provides unrivalled benefits for any growing business seeking to take their enterprise to the next level.

Join companies such as CEVA Logistics, Catch of the Day, Mitre 10 and Goodyear Dunlop in the best location for business facilities.

15 mins to Ports

**15 mins to Airport** 

3 mins to

Western Ring Road

6 mins to Princes Freeway to Geelong