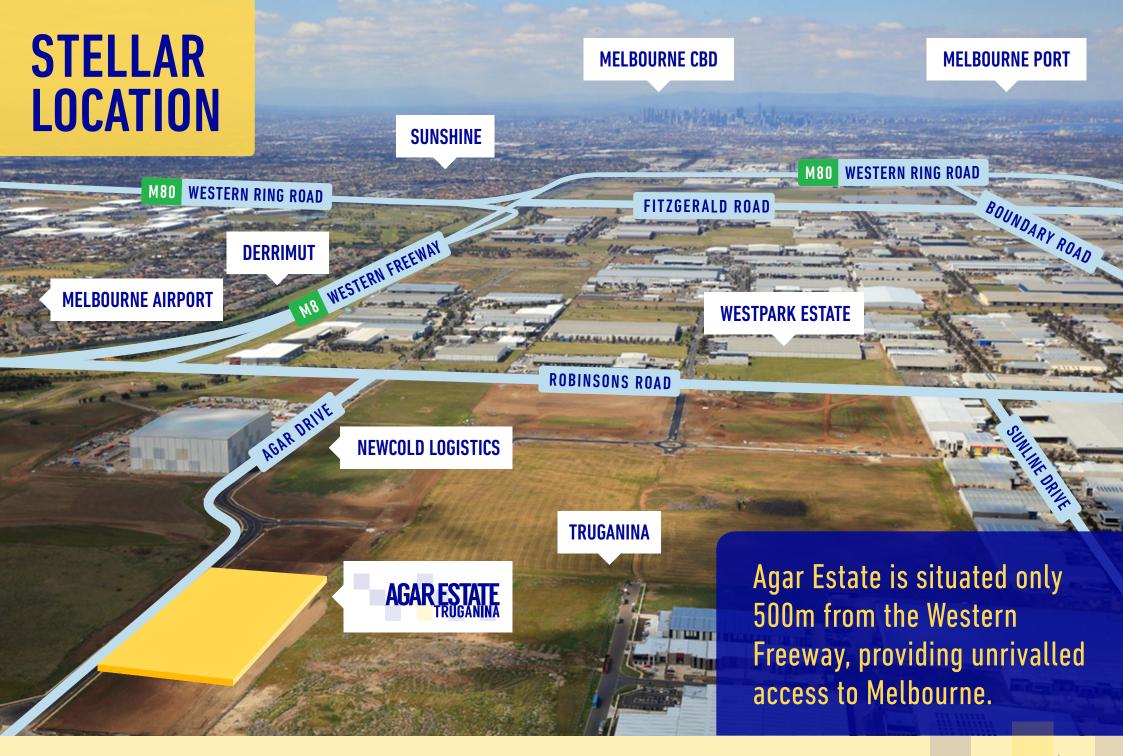

### UNRIVALLED Location

Agar Estate's stellar location right on the Western Freeway provides unrivalled benefits for any growing business seeking to take their enterprise to the next level.

Join companies such as CEVA Logistics, Catch of the Day, Mitre 10 and Goodyear Dunlop in the best location for business facilities.

Industrial 1 Zone

**Designed for** 24/7 operation

Suitable for modern supply chains

6 mins to Westgate Freeway

15 mins to CBD

**Only 2 traffic lights** to the CBD

500m to

Western Freeway

15 mins to Ports

**15 mins to Airport** 

3 mins to

Western Ring Road

6 mins to Princes Freeway to Geelong