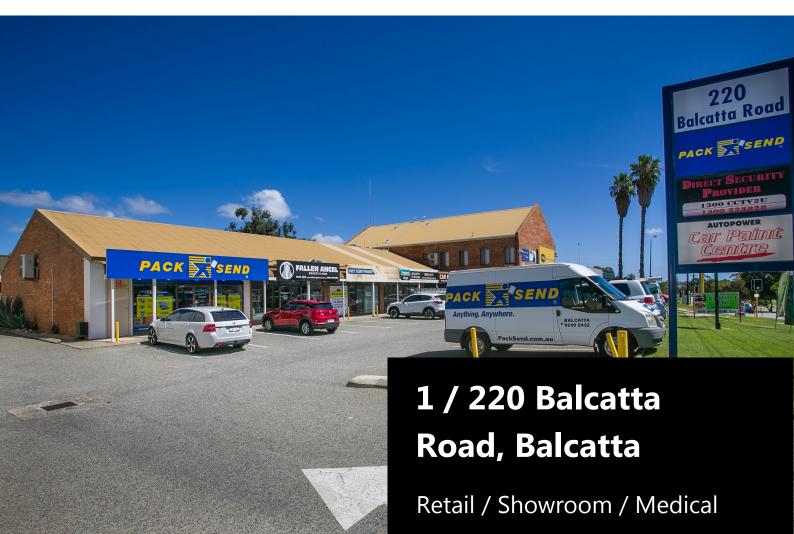

# 1 / 220 Balcatta Rd, Balcatta

#### Location

Central Balcatta Road on corner of Natalie Street. With direct access to the Mitchell Freeway, Reid Highway and Wanneroo Road.

#### **Premises**

Fully air-conditioned, street front showroom with front and rear access, excellent parking for staff and customers and great street exposure. Great signage available above the premises and on the verge. Join the other businesses in this centrally located complex.