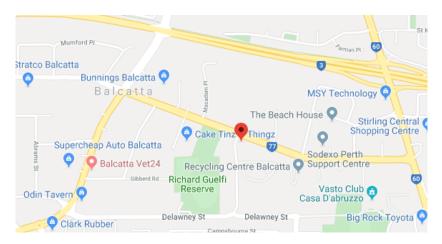

#### Location

Central Balcatta Road on corner of Natalie Street. With direct access to the Mitchell Freeway, Reid Highway and Wanneroo Road.