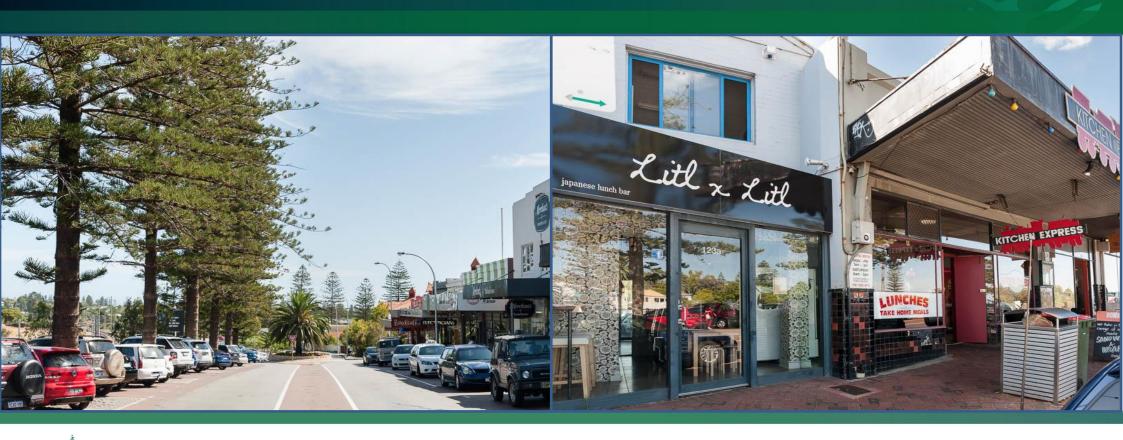

## 123 Claremont Crescent, Swanbourne

Prominently located within the tightly-held Swanbourne shopping strip, with excellent exposure to both walk-by and drive-by traffic, on main road location & close proximity to Claremont town centre, prestigious schools, beaches and parks.

## Highlights:

- Internal lettable area of approximately 168.3 sqm plus 280 sqm being the combined area of car park, courtyard and existing common area: with a total land area of approximately 473 sqm;
- Car parking for approx. 10 car bays;
- Large street frontage of approx. 10.56 m allowing maximum street exposure;
- Dual access to Claremont Crescent and Rob Roy Street;
- > Statutory outgoings est. at \$13,816.67 p.a. plus GST; and
- Zoned "Local Centre", with current use of "small/intermediate shop", as per the Town of Claremont, Town Planning Scheme 3, being local centre.