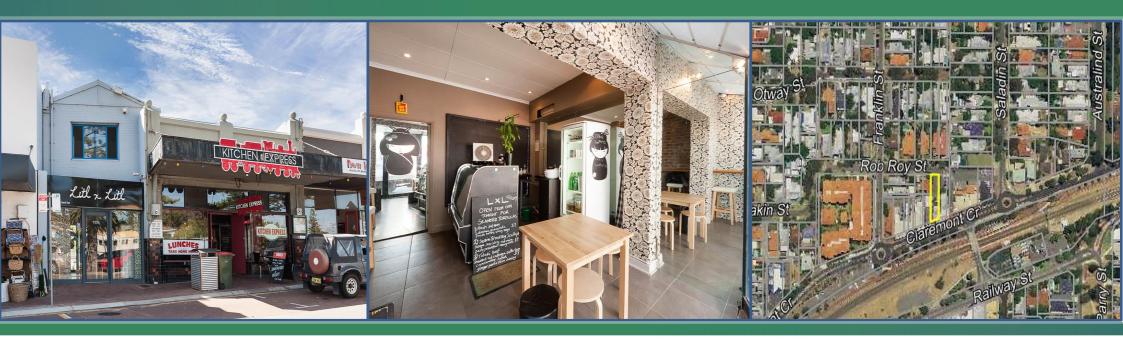

## 123 Claremont Crescent, Swanbourne

Prominently located within the tightly-held Swanbourne shopping strip, with excellent exposure to both walk-by and drive-by traffic, on main road location & close proximity to Claremont town centre, prestigious schools, beaches and parks.

## Highlights:

- Internal lettable area of approximately 168.3 sqm plus 280 sqm being the combined area of car park, courtyard and existing common area: with a total land area of approximately 473 sqm;
- Car parking for approx. 10 car bays;
- Large street frontage of approx. 10.56 m allowing maximum street exposure;
- Dual access to Claremont Crescent and Rob Roy Street;
- > Statutory outgoings est. at \$13,816.67 p.a. plus GST; and
- Zoned "Local Centre", with current use of "small/intermediate shop", as per the Town of Claremont, Town Planning Scheme 3, being local centre.