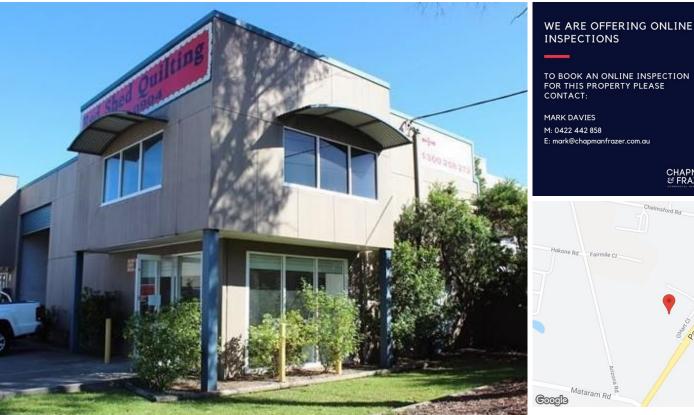

#### Location:

This quality industrial complex is located in Charmhaven industrial estate that features a variety of factory/warehousing, showroom style buildings, strata units. Catering for small business and bulky goods retail. Positioned just off the Pacific Highway and also close to Lake Haven Shopping Centre, Harvey Norman, BCF, the new Bunnings Hardware Store, Carroll's Timber & Hardware, TLE Electrical, Bursons Auto Parts plus many more great national and local business's

#### **Description:**

Quality Industrial unit positioned at the front of the complex. Equipped with showroom, mezzanine office space with ducted air-conditioning, male and female amenities, shower, kitchen/lunchroom, high and wide roller door and the benefit of three allocated car spaces.

A perfect position for a small trade retailer or wholesaler style business wanting some Pacific Highway exposure.

- Approx. 200sqm combined floor area
- Zoned in 2 Light Industrial
- 3 allocated car spaces