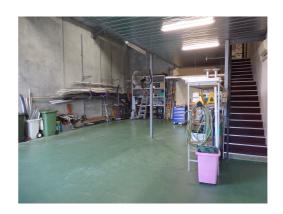

## **For Lease**

**Unit 17-14 Whyalla Street Willetton** 

Unit 17: 99sqm plus 44 Mezzanine and office

Car Bays : shared car parking

Rental: \$150sqm net p.a pus gst

Outgoings: Paid by the lessee

The unit has a 9 metres truss height with kitchen and disabled toilet /shower facilities, electric front roller door