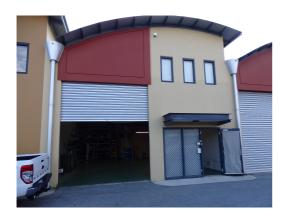

## **For Lease**

**Unit 17-14 Whyalla Street Willetton** 

Unit 17: 99sqm plus 44 Mezzanine and office

Car Bays : shared car parking

Rental: \$150sqm net p.a pus gst

Outgoings: Paid by the lessee

The unit has a 9 metres truss height with kitchen and disabled toilet /shower facilities, electric front roller door