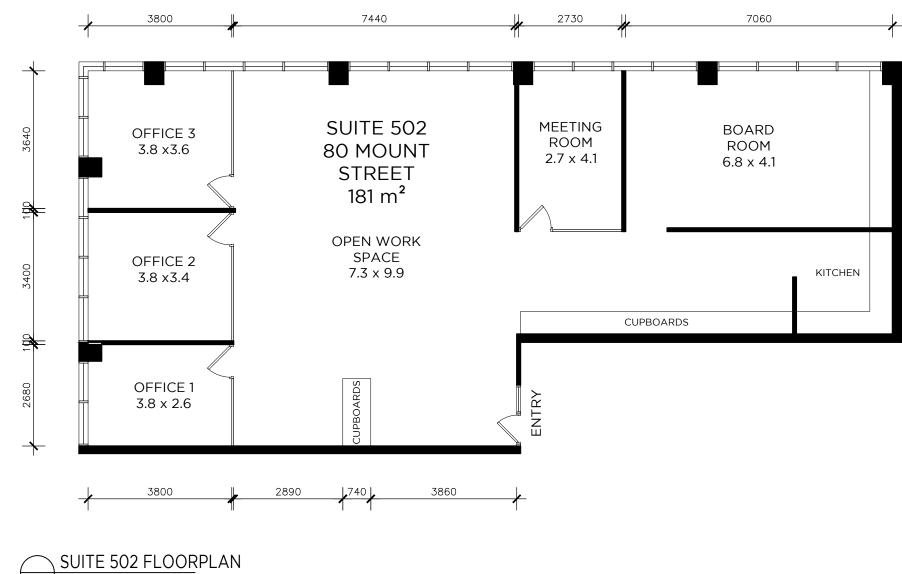

## EXISTING FLOORPLAN NORTH SYDNEY

Use figured dimesnions only. Verify all levels and dimensions on site before commenceing construction, fabrication, or shop drawings. © Copyright - All rights reserved.

| DRAWN    | DRAWING TITLE |            |
|----------|---------------|------------|
|          | FLOORPLAN     |            |
|          |               |            |
| CHECKED  | SCALE @A3     | JOB NUMBER |
|          | 1:100         |            |
| APPROVED | DRAWING NO.   | REV        |
| AG       | 101           | A          |
|          |               |            |