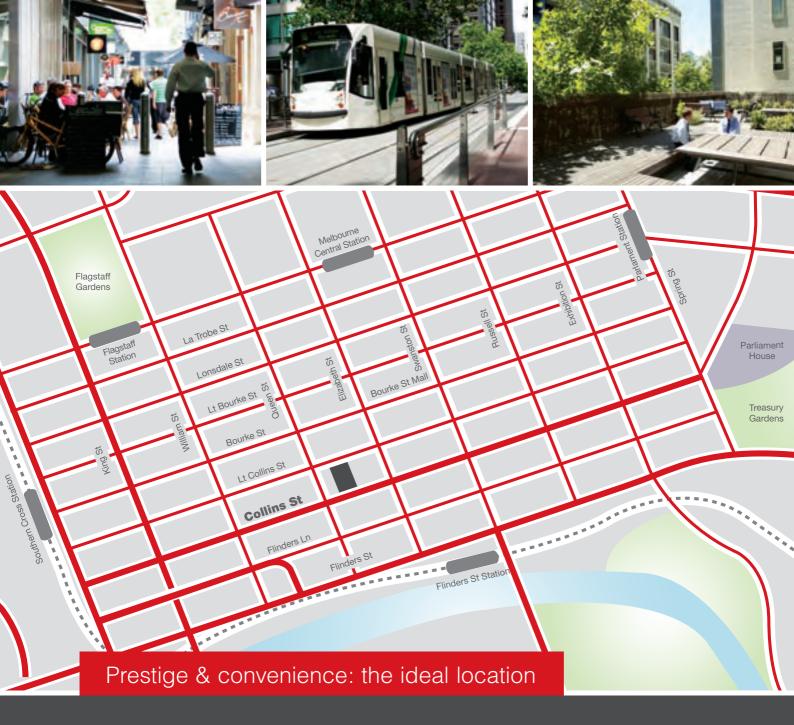

11.

Located in the very heart of Melbourne's business centre between Elizabeth and Queen Streets, the property combines the unparalleled prestige of Collins Street with central proximity to all essential resources and lifestyle attractions.

- Immediate access to key commuter routes and hubs
- Extensive retail and business support amenities
- Multiple car parking options
- Wide range of food and dining options

James Kaufman Robert Anderson 0418 325 460 0408 328 592