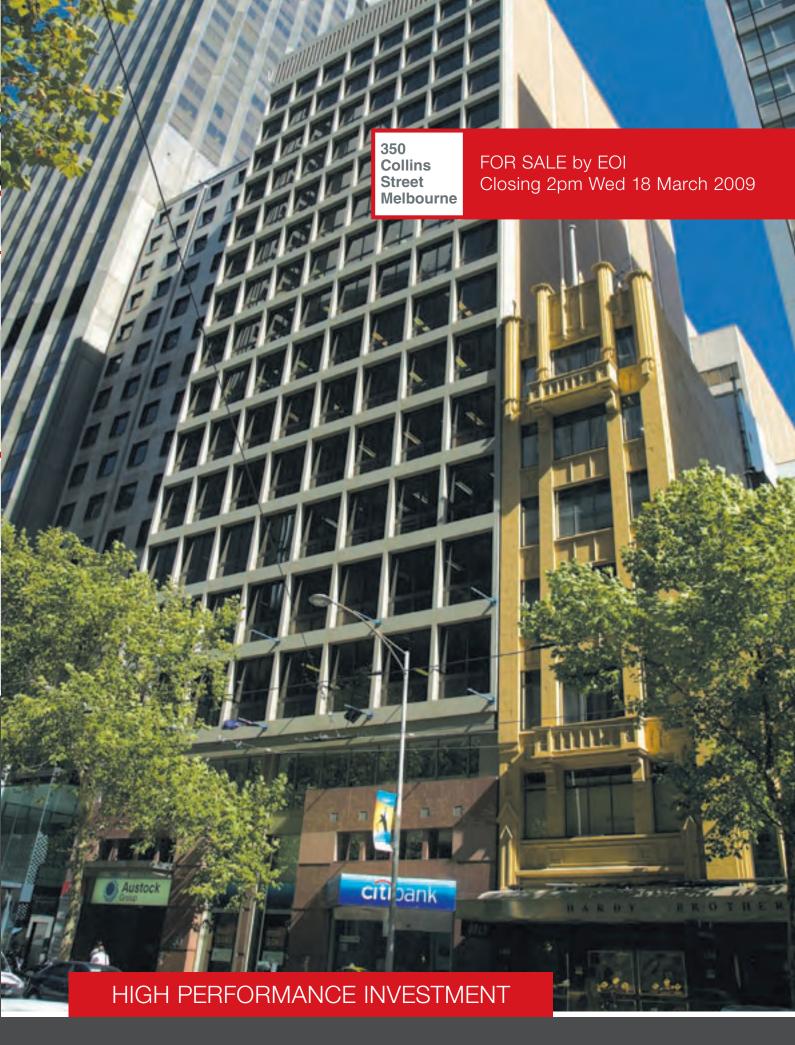

## IN PRESTIGIOUS COLLINS ST

- Strong cash flow from a broad spread of tenants and leases
- Estimated net income \$5,363,600 p.a. (Fully leased basis)
- Potential for rental growth
- Diverse range of tenants limit vacancy risk
- Good history of tenant retention due to prime Collins Street location

## Prominent Collins Street building

citiban\*

- Extensively refurbished prominent 18 level office building
- Street frontages to Collins Street and Little Collins Street
- Prime ground level retail and two street frontages
- Basement car parking for 65 cars
- Total building area 17,800 sqm NLA (approx)
- Typical floor plates of 1,292 sqm (approx)
- Features six passenger lifts

11.

Located in the very heart of Melbourne's business centre between Elizabeth and Queen Streets, the property combines the unparalleled prestige of Collins Street with central proximity to all essential resources and lifestyle attractions.