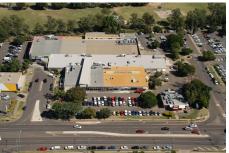

# For Lease

# **Emerald Village**









## Cnr Hospital Road & Curt Street, Emerald

- Situated in service town for a number of industries in the area
- Major retail amenity for Emerald contained within the centre
- Flexible tenancy areas of 56m<sup>2</sup> 446m<sup>2</sup> available
- Prominently positioned on Hospital Road which carries a high volume of traffic (links to Gregory Highway)
- Major tenants include Woolworths, KFC, CBA and Specsavers
- Car parking for 335 vehicles (including 110 under shade sails)
- Adjacent to McDonald's and Emerald Twin Cinemas
- Approximately 270km west of Rockhampton



## Site Plan



## Location



#### For further information please contact:

**Chris Alcock** 

P: 07 3733 1660

M: 0401 237 817

E: chris.alcock@sentinelpm.com.au

No responsibility is accepted by the vendor or its represent