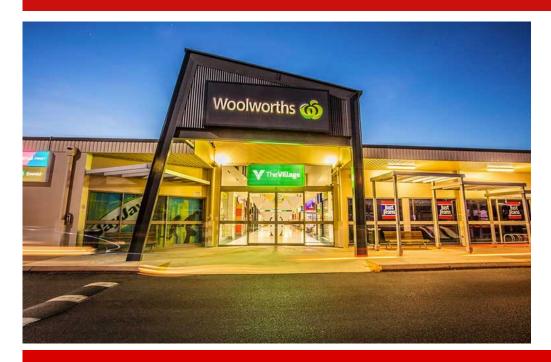

# **Emerald Village**

## Cnr Hospital Road & Curt Street, Emerald

- Situated in service town for a number of industries in the area
- Major retail amenity for Emerald contained within the centre
- Flexible tenancy areas of 56m<sup>2</sup> 446m<sup>2</sup> available
- Prominently positioned on Hospital Road which carries a high volume of traffic (links to Gregory Highway)
- Major tenants include Woolworths, KFC, CBA and Specsavers
- Car parking for 335 vehicles (including 110 under shade sails)
- Adjacent to McDonald's and Emerald Twin Cinemas
- Approximately 270km west of Rockhampton