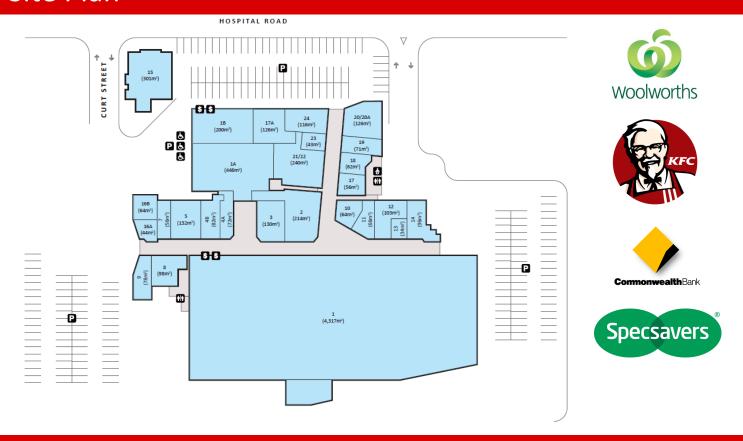

# For Lease

# **Emerald Village**









## Cnr Hospital Road & Curt Street, Emerald

- Situated in service town for a number of industries in the area
- Major retail amenity for Emerald contained within the centre
- Flexible tenancy areas of 56m<sup>2</sup> 446m<sup>2</sup> available
- Prominently positioned on Hospital Road which carries a high volume of traffic (links to Gregory Highway)
- Major tenants include Woolworths, KFC, CBA and Specsavers
- Car parking for 335 vehicles (including 110 under shade sails)
- Adjacent to McDonald's and Emerald Twin Cinemas
- Approximately 270km west of Rockhampton



## Site Plan



## Location



#### For further information please contact:

**Chris Alcock** 

P: 07 3733 1660

M: 0401 237 817

E: chris.alcock@sentinelpm.com.au

No responsibility is accepted by the vendor or its representatives for the accuracy of any information contained herein or for any action taken in reliance thereon. Prospective tenants should make their own enquiries to satisfy themselves on all aspects. Details contained herein do not constitute any representation by the vendor or by the agent and are excluded from any contract.