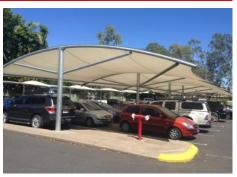

## Cnr Hospital Road & Curt Street, Emerald

- Situated in service town for a number of industries in the area
- Major retail amenity for Emerald contained within the centre
- Flexible tenancy areas of 56m<sup>2</sup> 446m<sup>2</sup> available
- Prominently positioned on Hospital Road which carries a high volume of traffic (links to Gregory Highway)
- Major tenants include Woolworths, KFC, CBA and Specsavers
- Car parking for 335 vehicles (including 110 under shade sails)
- Adjacent to McDonald's and Emerald Twin Cinemas
- Approximately 270km west of Rockhampton