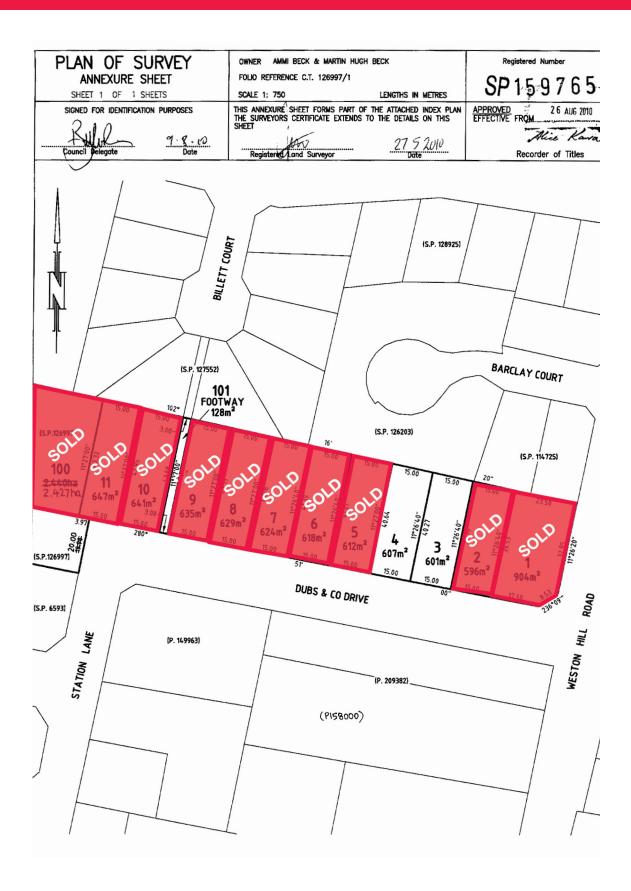

## **Prime Development Opportunity**

1-10 Dubs & Co Drive, Sorell

- These level fully serviced blocks are zoned 'General Business' by the Sorell Council and represent a rare opportunity to acquire commercial development sites in the rapidly growing township of Sorell.
- Adjacent to Woolworths complex in a high growth corridor of south east Tasmania.
- Only lots 3 and 4 remaining. Strong interest be quick!
- Please contact Ian for further details.