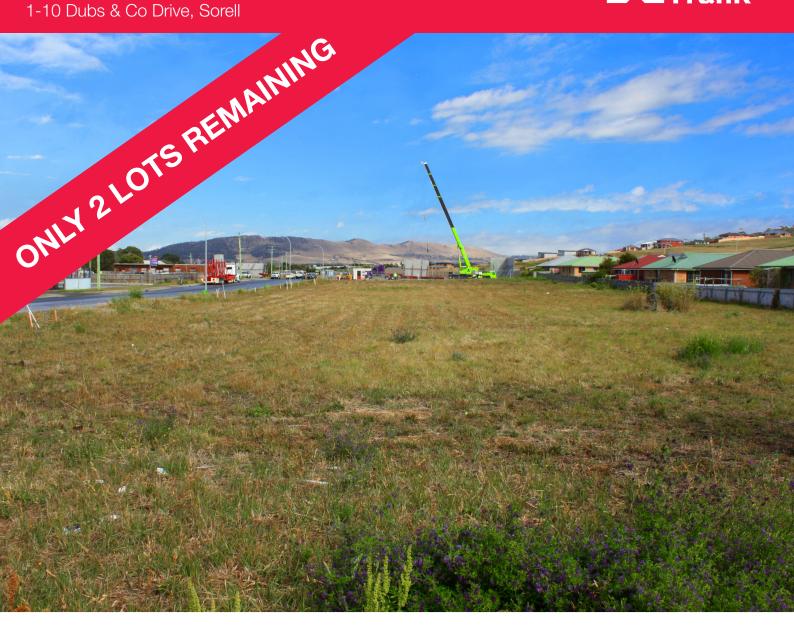

## **Prime Development Opportunity**

1-10 Dubs & Co Drive, Sorell

- These level fully serviced blocks are zoned 'General Business' by the Sorell Council and represent a rare opportunity to acquire commercial development sites in the rapidly growing township of Sorell.
- Adjacent to Woolworths complex in a high growth corridor of south east Tasmania.
- Only lots 3 and 4 remaining. Strong interest be quick!
- Please contact Ian for further details.