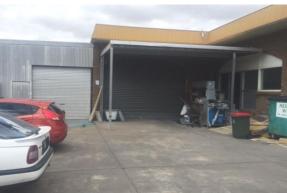

## // FEATURES

Brick Showroom & Office approx 372 Sq

Rear Workshop or storage area with roller doors

Kitchen and Bathroom amenities

Air Conditioned

Nicely renovated

Total site area approx 913 Sq

Unit 2 / 29 O'Sullivan Beach Road, LONSDALE S.A. 5160