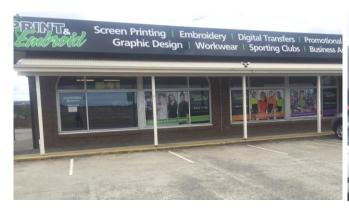

Property Address: 39 Main South Road, O'HALLORAN HILL

Property Size: Approximately 372 Sqm<sup>2</sup>

Rent Amount: \$4583.33 Per month + GST & Outgoings

Council Zoning: Neighborhood Centre /23 - City of Onkaparinga

## // FEATURES

Brick Showroom & Office approx 372 Sq

Rear Workshop or storage area with roller doors

Kitchen and Bathroom amenities

Air Conditioned

Nicely renovated

Total site area approx 913 Sq

Unit 2 / 29 O'Sullivan Beach Road, LONSDALE S.A. 5160