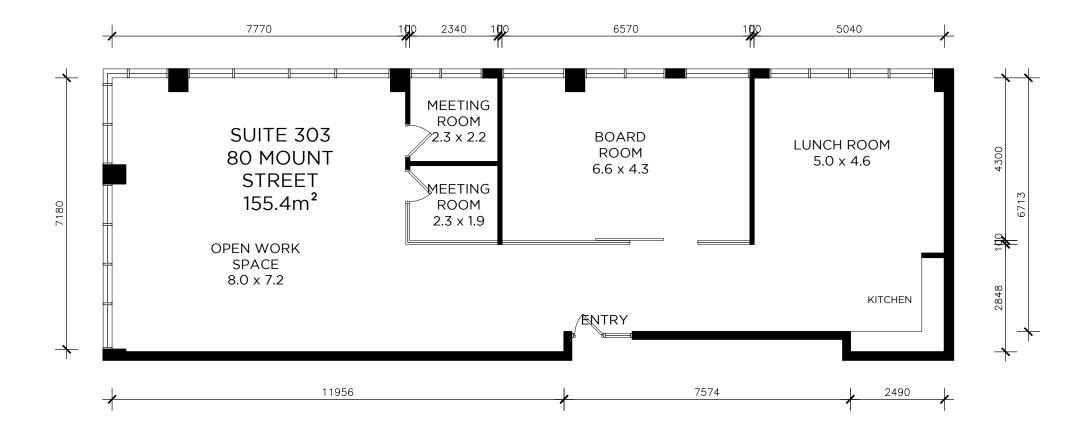

SUITE 303 FLOORPLAN 80 MOUNT STREET

REV DATE DESCRIPTION

A 07.10.22 AS-BUILT FLOOR PLAN

AG

CLIENT X COMMERICAL PTY LTD LEVEL 7, 10 HELP STREET CHATSWOOD PROJECT ADDRESS 80 MOUNT STREET NORTH SYDNEY

| PROJECT            |
|--------------------|
| EXISTING FLOORPLAN |
| NORTH SYDNEY       |
|                    |