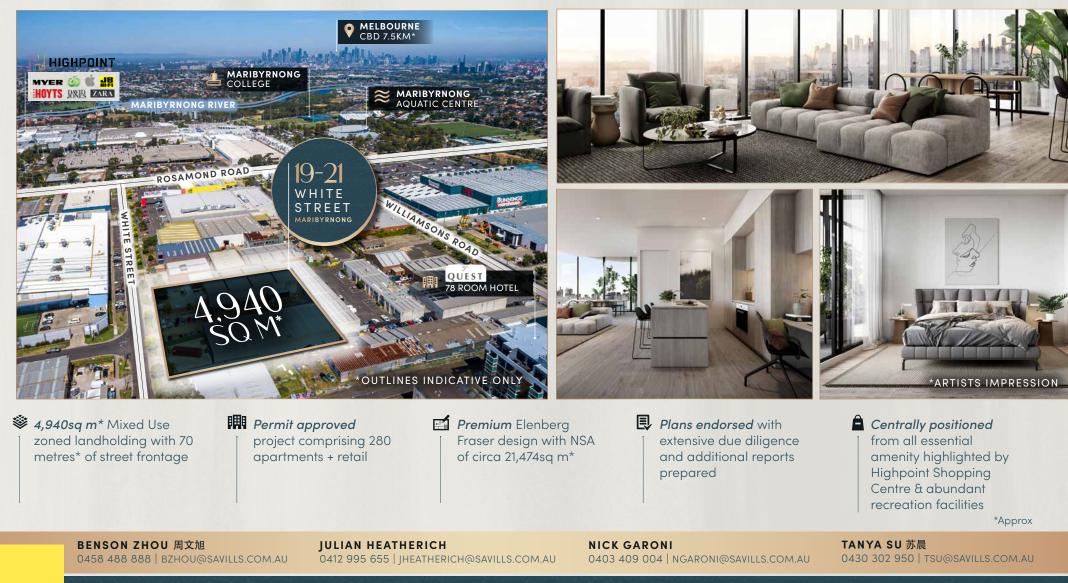

## LANDMARK PROJECT

## PERMIT APPROVED FOR 280 APARTMENTS

FOR SALE by expression of interest closing wednesday 9 march at 2pm

**\*ARTISTS IMPRESSION** 

Savill

## A PREMIUM PERMIT APPROVED PROJECT DESIGNED BY RENOWNED ELENBERG FRASER ARCHITECTS