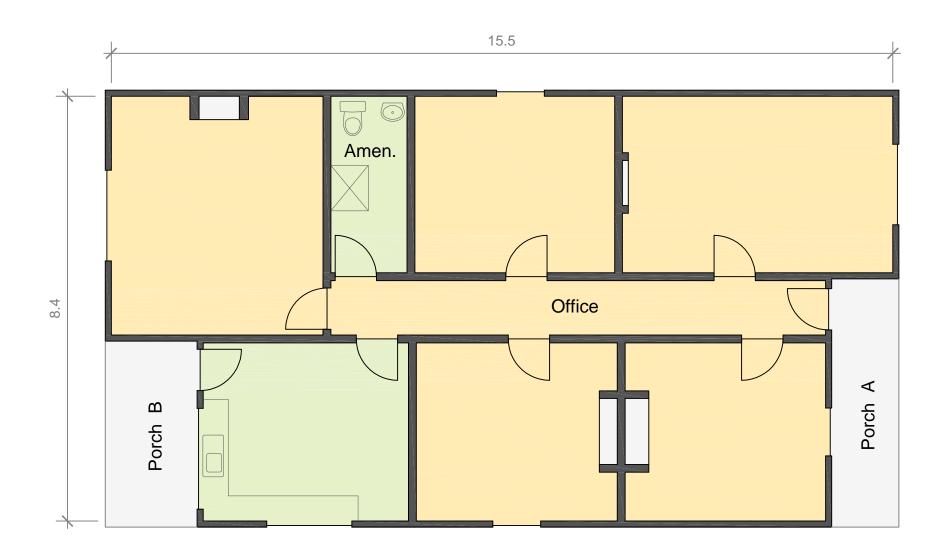

## Information Schedule

| Office     | 94 m²              |
|------------|--------------------|
| Amenities  | 7 m²               |
| Tea Room   | 15 m²              |
| Total Area | 116 m <sup>2</sup> |
|            |                    |
| Porch A    | 7 m²               |
| Porch B    | 7 m²               |