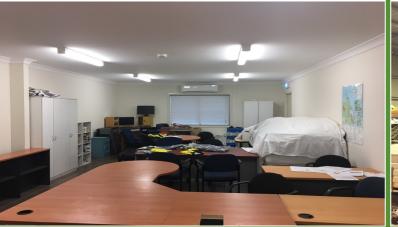

## Building features:

Colourbond 495m2 shed with approx 6m to the gutters.

Reception, admin office plus staff facilities all tiled, A/C, 43m2.

Open plan 47m2 office or training / meeting room.

Quality lighting and ample power.