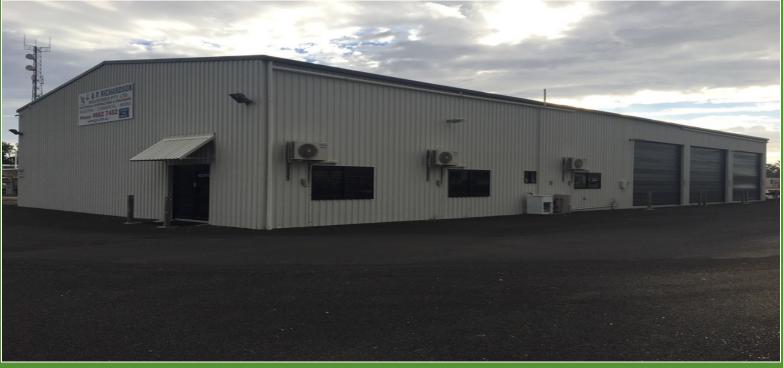

## DOES 10% + TICK ANY BOXES ....

I would have though so, just reduced from \$575k.

This immaculate 495m2 industrial shed on 2,715m2 block was built and fitted out to a high standard and not just a price.

## Building features:

Colourbond 495m2 shed with approx 6m to the gutters.

Reception, admin office plus staff facilities all tiled, A/C, 43m2.

Open plan 47m2 office or training / meeting room.

Quality lighting and ample power.

Northern side 1 high clearance roller door. Southern side 3 high clearance roller doors.

Fully fenced & bitumen hardstand to 90% of the site.

Frontage 38.1m and 71.3m deep. Entry and exit double gates for streamline access.