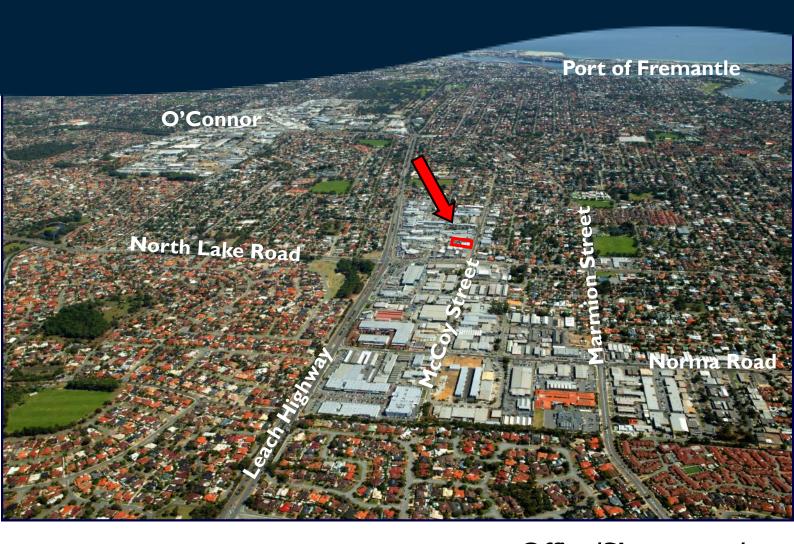

#### Location

This property is located in one of Perth's most sought after "Mixed Use" locations. It offers easy access to Leach Highway, leading to the Kwinana Freeway or the Port of Fremantle. The property is very well located on McCoy Street, specifically less than 200 metres west of North Lake Road.