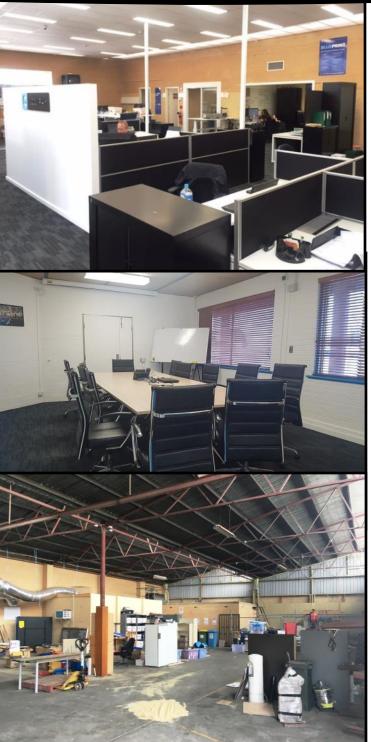

#### **Improvements**

This well presented office/showroom/warehouse totalling approximately  $690\text{m}^2$  is finished to a very good standard. The approximately  $285\text{m}^2$  office/showroom component is carpeted throughout and has suspended ceilings with recessed fluorescent lighting, as well as ducted reverse cycle air conditioning. There is a large boardroom and smaller meeting room located to the front of the premises. There is also a very modern, functional tea preparation/staff breakout area and toilet facilities. The warehouse, with direct access from the office, can also be accessed via  $2 \times \text{roller doors}$ . It has an area of approximately  $405\text{m}^2$  with a truss height in the order of 5 metres. The remainder of the  $2620\text{m}^2$  site is bituminised hardstand, which could be used for a variety of uses.