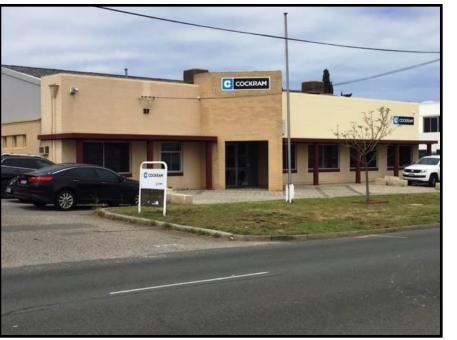

#### 57 McCoy Street Myaree WA

#### **Improvements**

This well presented office/showroom/warehouse totalling approximately  $690\text{m}^2$  is finished to a very good standard. The approximately  $285\text{m}^2$  office/showroom component is carpeted throughout and has suspended ceilings with recessed fluorescent lighting, as well as ducted reverse cycle air conditioning. There is a large boardroom and smaller meeting room located to the front of the premises. There is also a very modern, functional tea preparation/staff breakout area and toilet facilities. The warehouse, with direct access from the office, can also be accessed via  $2 \times \text{roller doors}$ . It has an area of approximately  $405\text{m}^2$  with a truss height in the order of 5 metres. The remainder of the  $2620\text{m}^2$  site is bituminised hardstand, which could be used for a variety of uses.