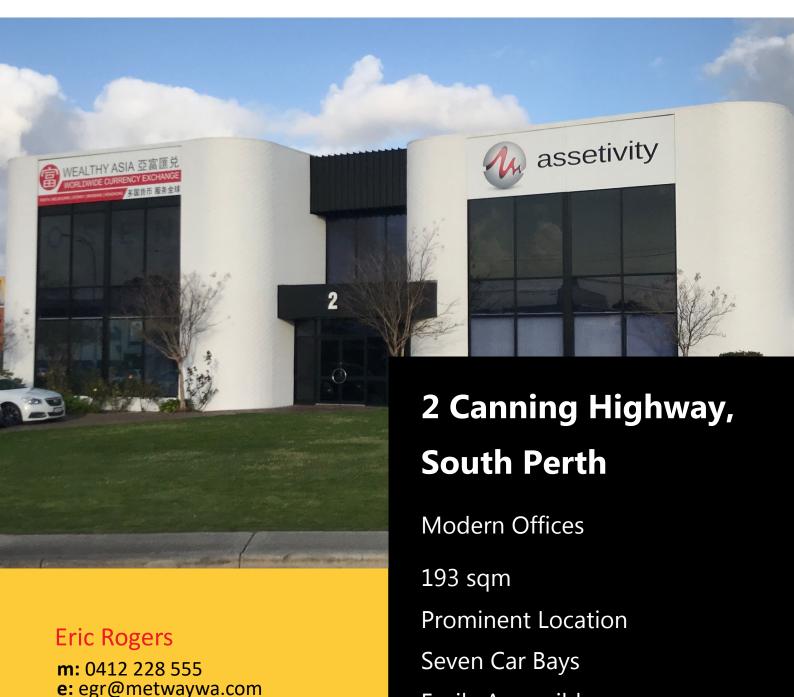

# 2 Canning Highway, South Perth

#### Location

Positioned on the eastern side of Canning Highway in close proximity to the intersection of Berwick Street and adjoining major fast food outlets. Located on the first floor, these office suites have excellent natural light.

#### **Premises**

The premises provides modern, professional office suites and is in an extremely high profile location with access north and south along Canning Highway with access to the freeway and regional networks. For more information or to arrange a viewing, please contact Eric Rogers on 0412 228 555.