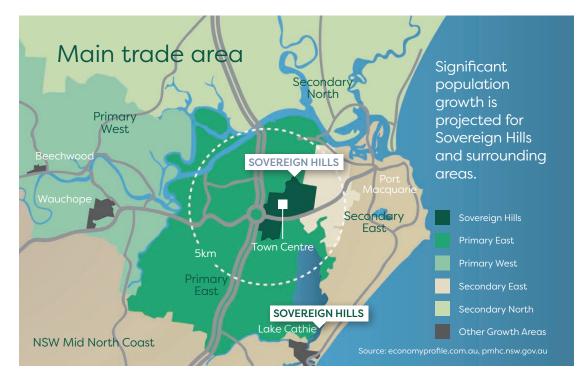

## Sovereign Hills <u>main trade area</u> (population 2006 - 2031)

Forecast Population

| Trade Area Sectors     | 2018   | 2021   | 2026   | 2031   |
|------------------------|--------|--------|--------|--------|
| Primary East           | 4,210  | 5,410  | 7,660  | 9,910  |
| Primary West           | 9,010  | 9,310  | 9,810  | 10,310 |
| Primary Sector Total   | 13,220 | 14,720 | 17,470 | 20,220 |
| Secondary North        | 1,860  | 1,920  | 2,020  | 2,120  |
| Secondary East         | 7,780  | 8,410  | 9,610  | 10,360 |
| Secondary Sector Total | 9,640  | 10,330 | 11,630 | 12,480 |
| Trade Area Total       | 22,860 | 25,050 | 29,100 | 32,700 |

### Hastings Council's new centre of growth

Significant population growth is projected for Sovereign Hills and surrounding areas.

Port Macquarie Hastings Council's Urban Growth Management Strategy addresses managing the future growth within the region, and where it is investing to ensure that growth is well managed in the right areas. Sovereign Hills has been identified as the major contributor to this growth, with significant infrastructure planned to ensure that this is a well-connected and active community hub.