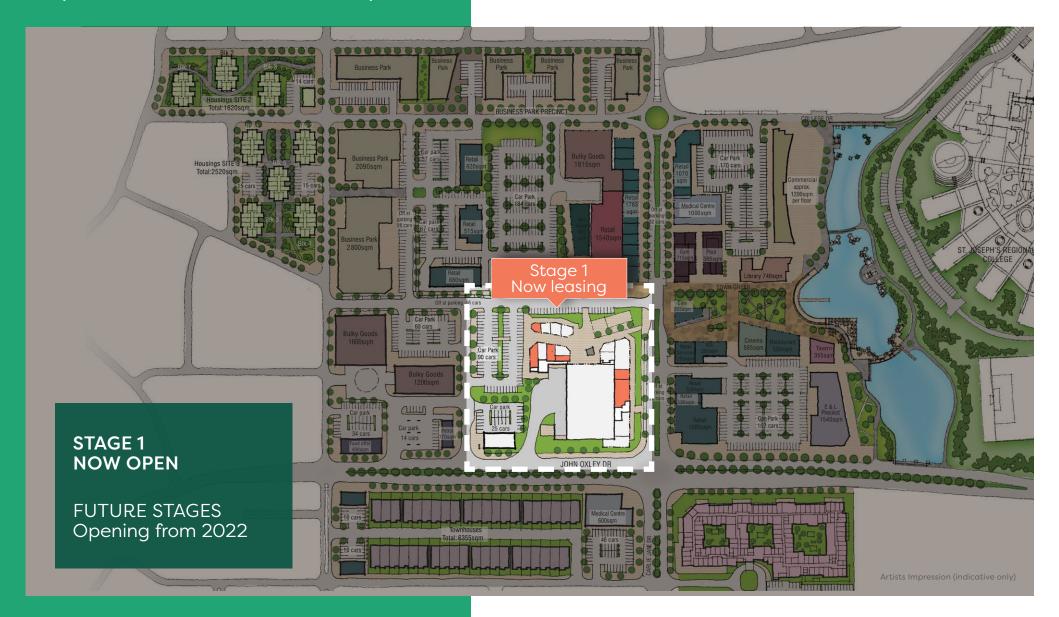

Stage 1 of Sovereign Place opened in November 2019, comprising 5,200sgm of retail and commercial space for approximately 20 tenants.

Future stages are in planning and will include entertainment precinct, commercial offices, additional retail and community spaces, progressively opening from 2022.

Once complete, the \$100million Sovereign Place will be 25,000sqm and will be one of the largest Retail and Business centres in the Port Macquarie Hastings region.

#### **STAGE 1 NOW OPEN**

Stage 1 tenancies includes:

- IGA + Liquor and Home Timber & Hardware
- Your Discount Chemist
- Brooklyn's Burger Bar Espresso
- Pro Mobile Repairs
- Juice Box
- Triple Two (homewares)
- The Hill Café
- Bungalow & Co. (florist)
- Salty Hair
- The Good Shepherd Dental Clinic
- CoLab (shared workspace)
- Southern Cross Austereo offices
- Hastings Co-op offices
- Parliament of NSW: Office for Member of Port Macquarie

#### **LEASING OPPORTUNITIES**

57sqm to 535sqm tenancies exist for:

Now

- Medical centre
- Physio and health services
- Credit Union and services
- General retail
- Fashion
- · Nail and beauty
- Restaurant
- Education