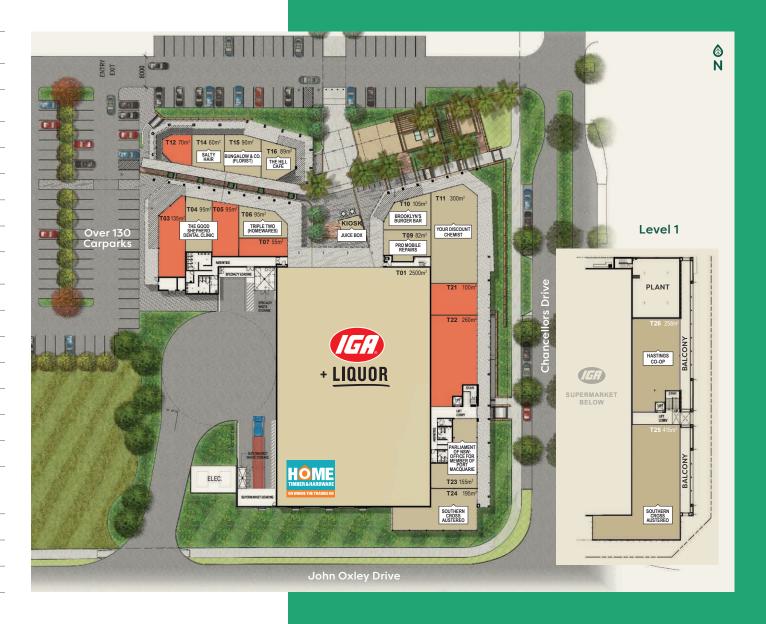

## Proposed town centre <u>master plan</u>

## Stage 1 - <u>Leasing opportunities</u>

| TO1                         | IGA + Liquor<br>Home Timber & Hardware                                                                                                                     | 2,500m²                                                                                                  |
|-----------------------------|------------------------------------------------------------------------------------------------------------------------------------------------------------|----------------------------------------------------------------------------------------------------------|
| T03                         | Available                                                                                                                                                  | 135m²                                                                                                    |
| T04                         | The Good Shepherd<br>Dental Clinic                                                                                                                         | 95m²                                                                                                     |
| T05                         | Available                                                                                                                                                  | 95m²                                                                                                     |
| T06                         | Triple Two (homewares)                                                                                                                                     | 95m²                                                                                                     |
| T07                         | Available                                                                                                                                                  | 55m²                                                                                                     |
| T08                         | Juice Box - Kiosk                                                                                                                                          | 30m²                                                                                                     |
| T09                         | Pro Mobile Repairs                                                                                                                                         | 82m²                                                                                                     |
| T10                         | Brooklyn's Burger Bar<br>Espresso                                                                                                                          | 105m²                                                                                                    |
| T11                         | Your Discount Chemist                                                                                                                                      | 300m²                                                                                                    |
|                             |                                                                                                                                                            |                                                                                                          |
| T12                         | Available                                                                                                                                                  | 70m <sup>2</sup>                                                                                         |
| <b>T12</b> T14              | Available Salty Hair                                                                                                                                       | <b>70m²</b> 60m²                                                                                         |
|                             |                                                                                                                                                            |                                                                                                          |
| T14                         | Salty Hair                                                                                                                                                 | 60m²                                                                                                     |
| T14<br>T15                  | Salty Hair Bungalow & Co. (florist)                                                                                                                        | 60m²                                                                                                     |
| T14<br>T15<br>T16           | Salty Hair  Bungalow & Co. (florist)  The Hill Café                                                                                                        | 60m <sup>2</sup><br>90m <sup>2</sup><br>89m <sup>2</sup>                                                 |
| T14 T15 T16 T21             | Salty Hair  Bungalow & Co. (florist)  The Hill Café  Available                                                                                             | 60m <sup>2</sup> 90m <sup>2</sup> 89m <sup>2</sup> 100m <sup>2</sup>                                     |
| T14 T15 T16 T21 T22         | Salty Hair  Bungalow & Co. (florist)  The Hill Café  Available  Available  Parliament of NSW:  Office for Member of                                        | 60m <sup>2</sup> 90m <sup>2</sup> 89m <sup>2</sup> 100m <sup>2</sup> 260m <sup>2</sup>                   |
| T14 T15 T16 T21 T22 T23     | Salty Hair  Bungalow & Co. (florist)  The Hill Café  Available  Available  Parliament of NSW: Office for Member of Port Macquarie                          | 60m <sup>2</sup> 90m <sup>2</sup> 89m <sup>2</sup> 100m <sup>2</sup> 260m <sup>2</sup> 155m <sup>2</sup> |
| T14 T15 T16 T21 T22 T23 T24 | Salty Hair  Bungalow & Co. (florist)  The Hill Café  Available  Available  Parliament of NSW: Office for Member of Port Macquarie  Southern Cross Austereo | 60m <sup>2</sup> 90m <sup>2</sup> 89m <sup>2</sup> 100m <sup>2</sup> 260m <sup>2</sup> 155m <sup>2</sup> |