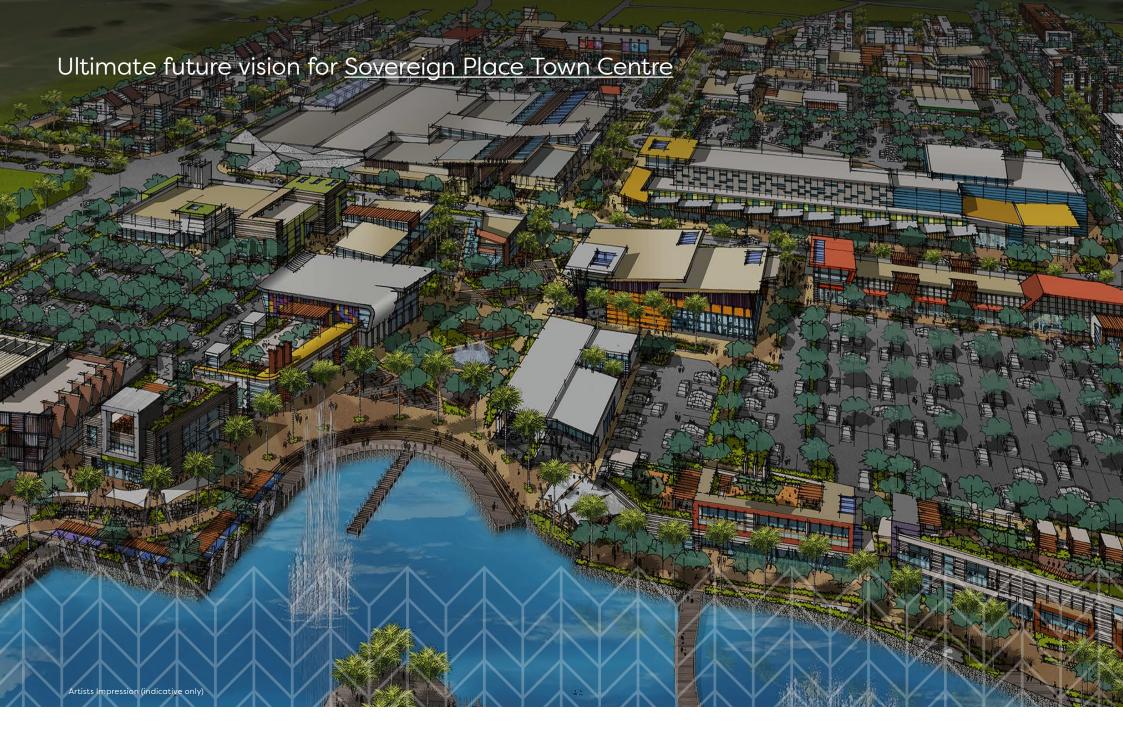

## Proposed town centre <u>master plan</u>

Once complete, the \$100million Sovereign Place will be 25,000sqm and will be one of the largest Retail and Business centres in the Port Macquarie Hastings region.