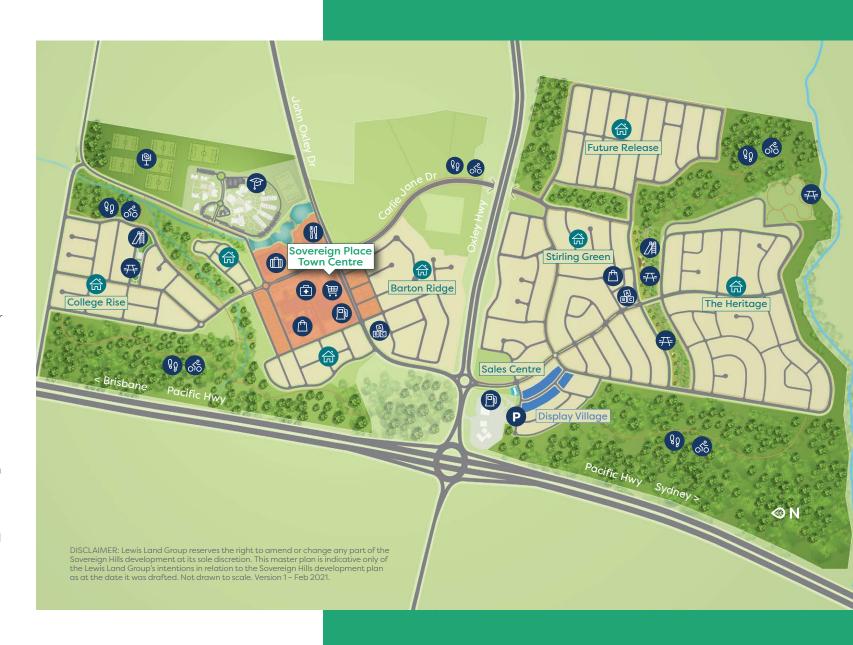

## Proposed town centre <u>master plan</u>

### Welcome to Sovereign Hills

Sovereign Hills is the major development area of the Hastings region, with significant public and private infrastructure planned to support this growth corridor.

- Sovereign Hills is a 2,400 lots master planned community.
- Already a hive of activity, 650 homes are currently built or under construction, with approximately 1,500 residents now living in the community.
- The remaining 1,750 lots will be constructed over the following years, bringing the total number of residents to over 8,000.
- The community already includes St Joseph's Regional College with 1,100 students plus 2 childcare centres.
- Regional Sport Fields are in advanced stages of planning and will attract thousands of active locals.