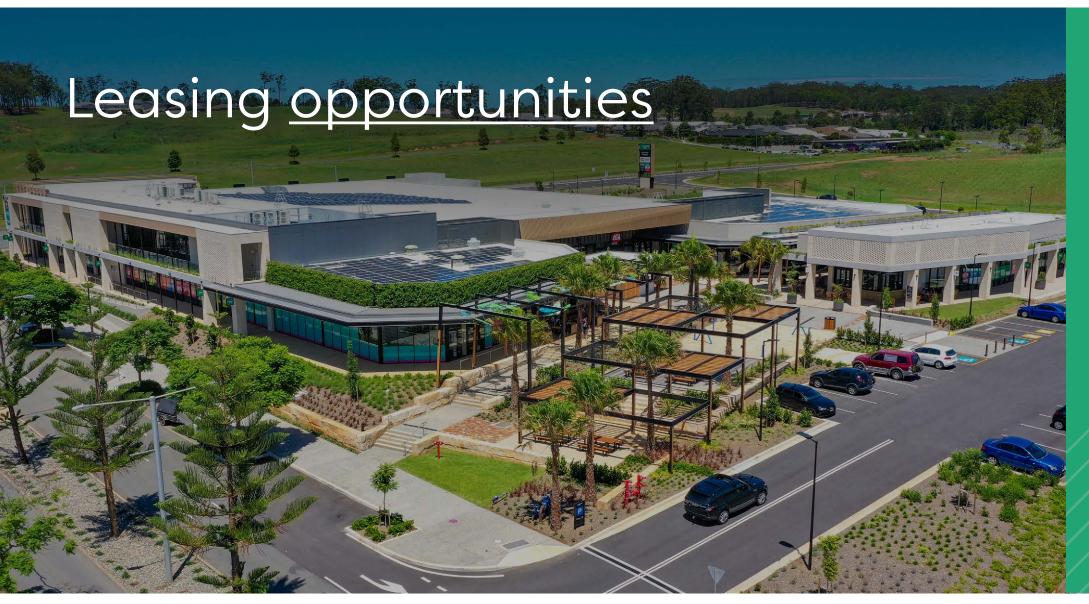

### Port Macquarie's <u>new Town Centre</u>

Sovereign Place is the vibrant new, outdoor town centre within the Sovereign Hills master planned community in Port Macquarie, on the New South Wales mid north coast.

Stage 1 of Sovereign Place opened in November 2019, comprising 5,200sgm of retail and commercial space for approximately 20 tenants.

Future stages are in planning and will include entertainment precinct, commercial offices, additional retail and community spaces, progressively opening from 2022.

Once complete, the \$100million Sovereign Place will be 25,000sqm and will be one of the largest Retail and Business centres in the Port Macquarie Hastings region.