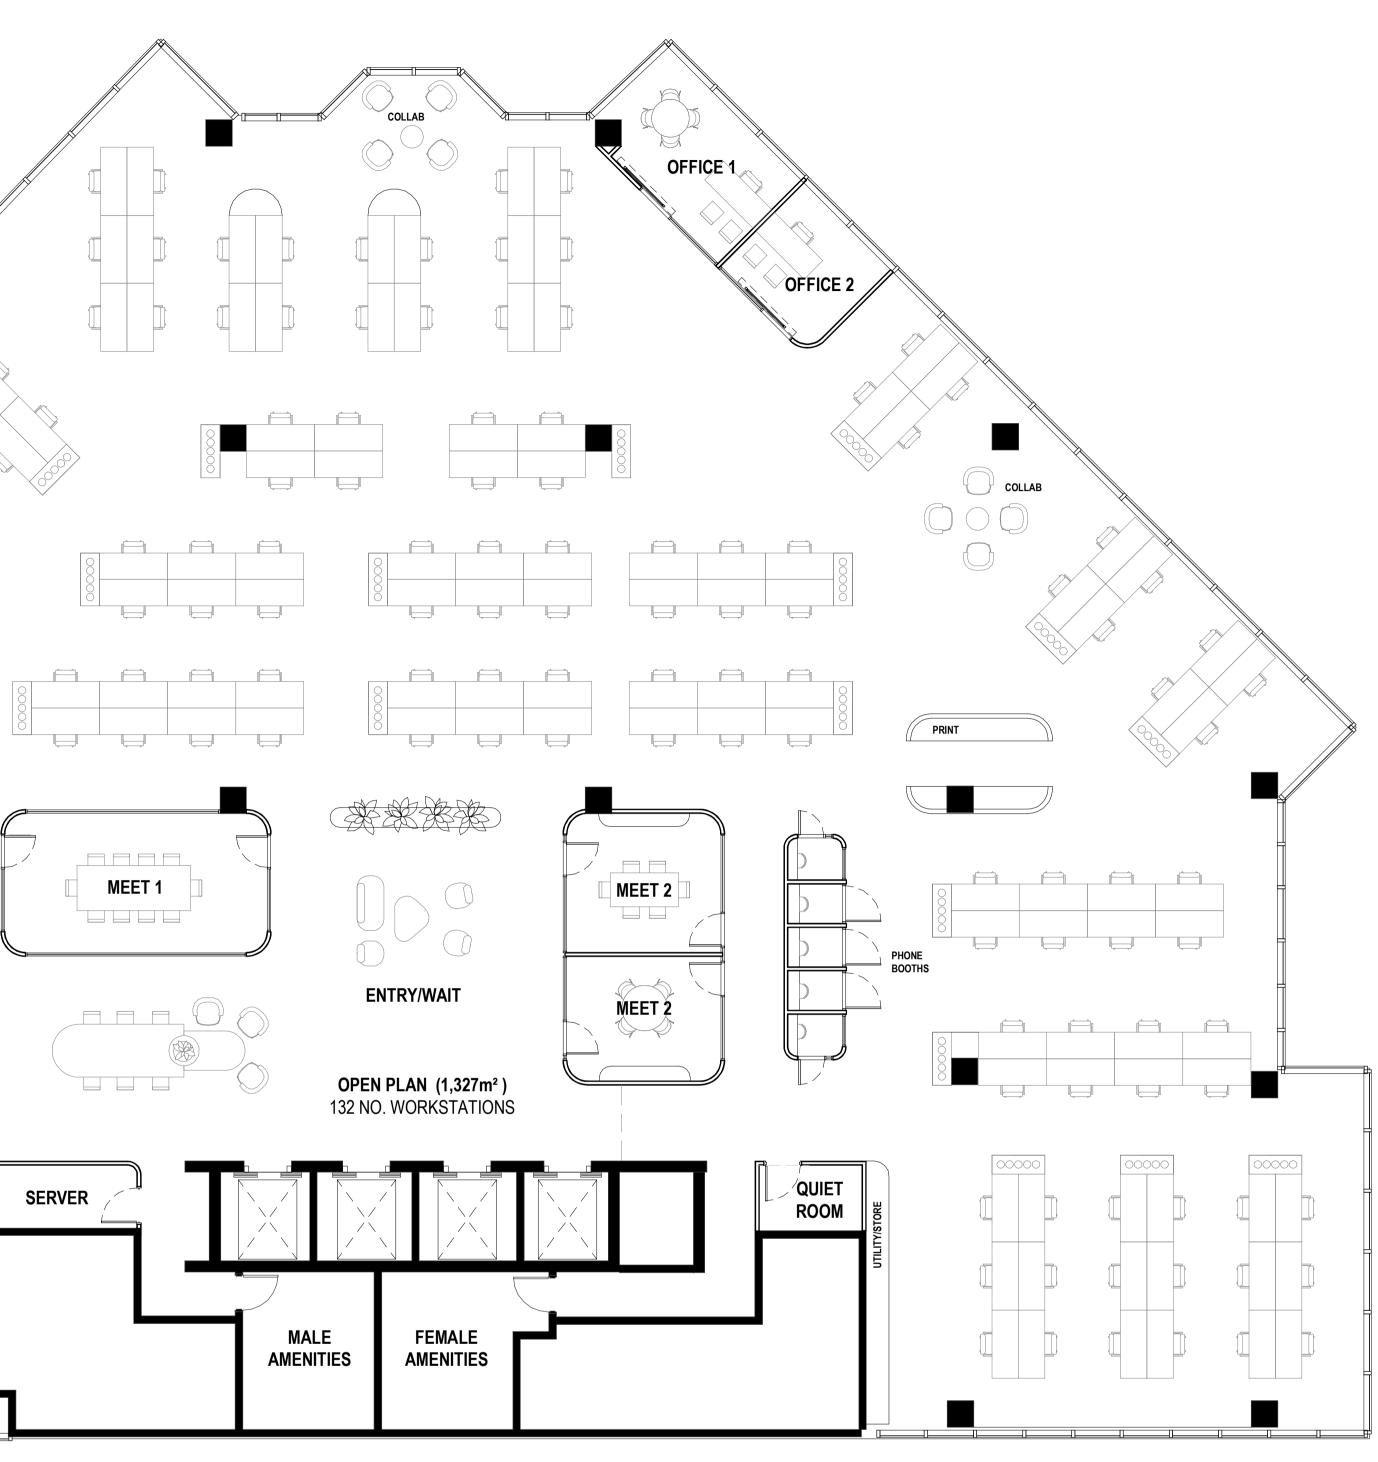

| TOTAL AREA             | 1327m² |
|------------------------|--------|
| AREA PER PERSON        | 10m²   |
|                        |        |
| OPEN PLAN WORKSTATIONS | 132    |
| OFFICES                | 2      |
| MEETING ROOMS          | 3      |
| BOARD ROOM             | 1      |
| PHONE BOOTH            | 5      |
| SERVER ROOM            | 1      |
| QUIET ROOM             | 1      |
| PRINT                  | 1      |
| UTILITY/STORE          | 2      |
| BREAKOUT               | 1      |
|                        |        |

## LEVEL 5 PROPOSED PLAN

| NO: | DATE:      | REVISION:       | BY: | CHK: |
|-----|------------|-----------------|-----|------|
| P2  | 12.05.2021 | REVISED ISSUE   | LJ  | AS   |
| _P3 | 14.05.2021 | REVISED ISSUE   | LJ  | AS   |
| _P4 | 31.05.2021 | LEVEL 5 REVISED | LJ  | AS   |
| _P5 | 02.06.2021 | LEVEL 5 REVISED | LJ  | AS   |
| P6  | 08.06.2021 | LEVEL 5 REVISED | MJ  | AS   |
|     |            |                 |     |      |