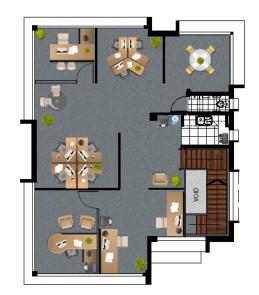

room/office and disabled amenities at street level
- Open plan, carpeted first floor office space with kitchen and bathroom
- Dedicated and visitor parking
- Pylon signage

## LEASE SUMMARY

| Area:                          | 168m <sup>2</sup>                                           |
|--------------------------------|-------------------------------------------------------------|
| Net rental:                    | \$345/m² pa + GST<br>\$4,830 PCM + GST<br>\$57,960 pa + GST |
| Outgoings:<br>(Estimated 2016) | \$35/m² pa<br>\$5,880 pa + GST                              |
| Carparking:                    | 3 bays<br>\$990/bay pa + GST                                |
| Available:                     | Immediately                                                 |



Ground 49m<sup>2</sup>



First 119m<sup>2</sup> Total 168m<sup>2</sup>