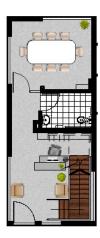

on desk, separate meeting room/office and disabled amenities at street level
- Open plan, carpeted first floor office space with kitchen and bathroom
- Dedicated and visitor parking
- Pylon signage

## LEASE SUMMARY

| Area:                          | 168m <sup>2</sup>                                           |
|--------------------------------|-------------------------------------------------------------|
| Net rental:                    | \$345/m² pa + GST<br>\$4,830 PCM + GST<br>\$57,960 pa + GST |
| Outgoings:<br>(Estimated 2016) | \$35/m² pa<br>\$5,880 pa + GST                              |
| Carparking:                    | 3 bays<br>\$990/bay pa + GST                                |
| Available:                     | Immediately                                                 |



Ground 49m<sup>2</sup>



First 119m<sup>2</sup> Total 168m<sup>2</sup>