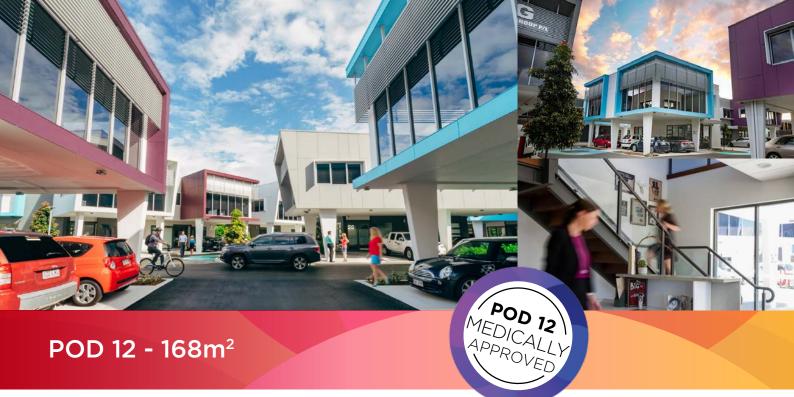

## **KEY FEATURES**

- Two storey office
- Stand-alone design
- Individual corporate on-building signage
- Polished concrete floors, concrete reception desk, separate meeting room/office and disabled amenities at street level
- Open plan, carpeted first floor office space with kitchen and bathroom
- Dedicated and visitor parking
- Pylon signage

## LEASE SUMMARY

| Area:                          | 168m <sup>2</sup>                                           |
|--------------------------------|-------------------------------------------------------------|
| Net rental:                    | \$345/m² pa + GST<br>\$4,830 PCM + GST<br>\$57,960 pa + GST |
| Outgoings:<br>(Estimated 2016) | \$35/m² pa<br>\$5,880 pa + GST                              |
| Carparking:                    | 3 bays<br>\$990/bay pa + GST                                |
| Available:                     | Immediately                                                 |