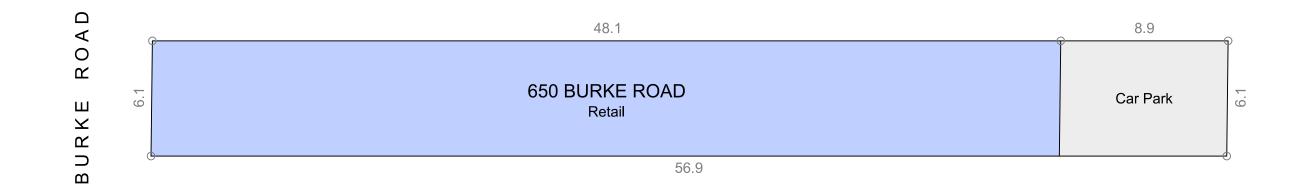

## **Information Schedule**

Title Details Lot 1 - TP239178L Land Area 347 m<sup>2</sup>

**Disclaimer**: This plan has been prepared for marketing purposes only. Interested parties should undertake their own enquiries as to the accuracy of the information. Areas are approximate and dimension rounding may result in area discrepancies.

All land information taken from the Deposited Plan. Boundaries have not been defined.

Plan Prepared For:

SITE PLAN 650 Burke Road CAMBERWELL, VIC

| Date:  | 22/11/2017 |          |    |
|--------|------------|----------|----|
| Ref:   | 65600      | Rev:     | -  |
| Drawn  | : BS       | Checked: | IN |
| Scale: | 1:200 @ Аз | Sheet:   | 1  |