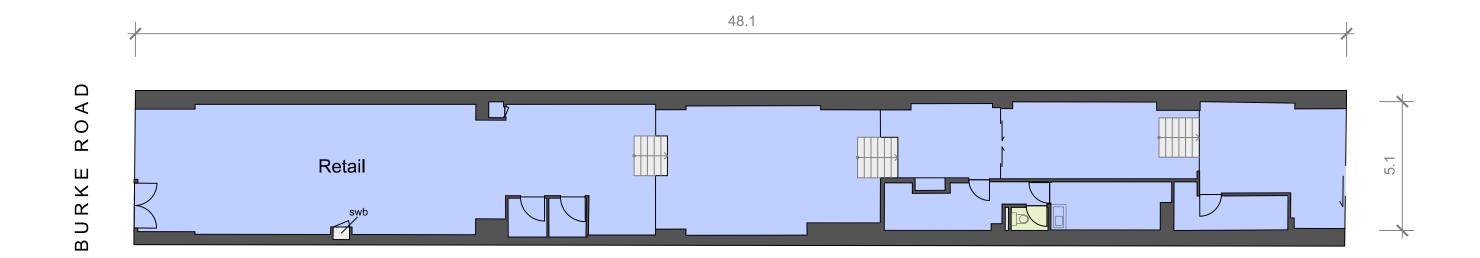

## **Information Schedule**

**Ground Floor** 

 Retail
 234 m²

 Total Area
 234 m²

Amenities 2 m<sup>2</sup>

**Disclaimer**: This plan has been prepared for marketing purposes only. Interested parties should undertake their own enquiries as to the accuracy of the information. Areas are approximate and dimension rounding may result in area discrepancies.

Plan Prepared For:

MARKETING DRAWING 650 Burke Road CAMBERWELL, VIC

| Date:  | 22/11/2014 |          |    |
|--------|------------|----------|----|
| Ref:   | 65600      | Rev:     | -  |
| Drawn  | BS         | Checked: | IN |
| Scale: | 1:150 @ Аз | Sheet:   | 2  |