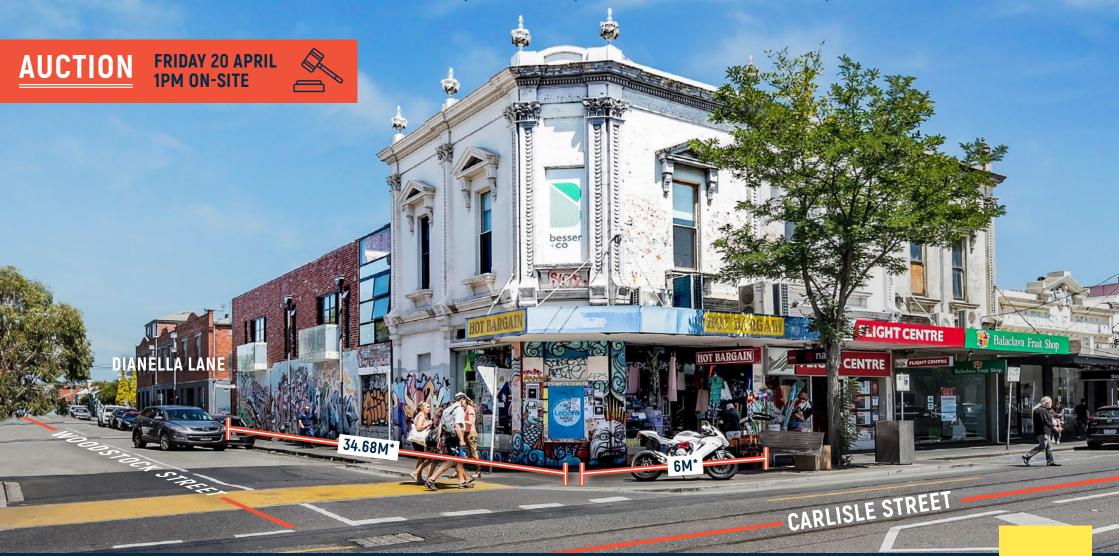

# CARLISLE STREET CORNER INVESTMENT

157 CARLISLE STREET, BALACLAVA (CORNER WOODSTOCK STREET)

**GROUND LEVEL RETAIL** 

## 157 CARLISLE STREET, BALACLAVA

CORNER WOODSTOCK STREET

## A PREMIUM CORNER RETAIL AND RESIDENTIAL FREEHOLD

- A classic Carlisle Street corner freehold
- Comprises a 3-level newly redeveloped building
- Ground level retail tenancy plus five modern two-level apartments
- Retail: Brand new 10 year lease commencing December 2017 (in occupation since 1998) + on-site car space
- Residential Tenancies: Fully leased on short-term residential agreements
- Total Income: \$222,937 per annum\*
- Incredibly valuable landholding of 219sg m\*
- Centrally positioned within one of Melbourne's best performing strip retail locations - Carlisle Street, Balaclava
- One of only very few corners within Carlisle Street, Balaclava
- An unbelievable corner freehold with multiple income streams in a blue-chip retail location!