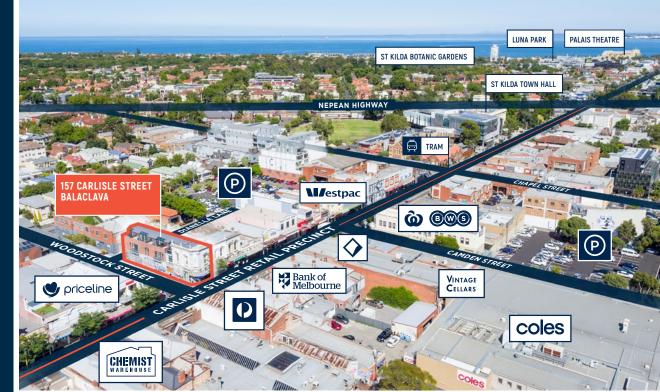

# CARLISLE STREET CORNER INVESTMENT

157 CARLISLE STREET, BALACLAVA (CORNER WOODSTOCK STREET)

**GROUND LEVEL RETAIL** 

## 157 CARLISLE STREET, BALACLAVA

CORNER WOODSTOCK STREET

## A PREMIUM CORNER RETAIL AND RESIDENTIAL FREEHOLD

- A classic Carlisle Street corner freehold
- Comprises a 3-level newly redeveloped building
- Ground level retail tenancy plus five modern two-level apartments
- Retail: Brand new 10 year lease commencing December 2017 (in occupation since 1998) + on-site car space
- Residential Tenancies: Fully leased on short-term residential agreements
- Total Income: \$222,937 per annum\*
- Incredibly valuable landholding of 219sg m\*
- Centrally positioned within one of Melbourne's best performing strip retail locations - Carlisle Street, Balaclava
- One of only very few corners within Carlisle Street, Balaclava
- An unbelievable corner freehold with multiple income streams in a blue-chip retail location!