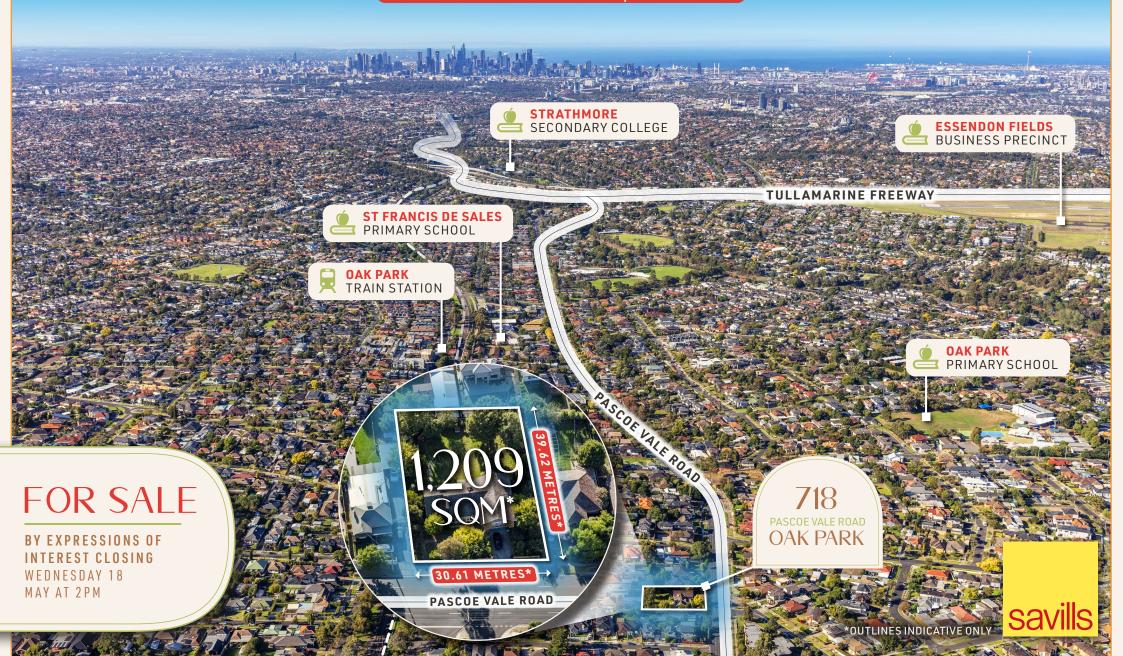

## FOR SALE

BY EXPRESSIONS OF INTEREST CLOSING WEDNESDAY 18 MAY AT 2PM

1,209sgm\* landholding with over 30m\* frontage

General Residential 1 zoning

Permit and endorsed plans for 80 place child care centre

6 primary schools within 1.3 kilometres\*

Walking distance to Glenroy retail strip and multiple parks and recreation facilities

Premium arterial road connectivity plus Oak Park Train Station 700 metres\* away

A chance to develop in the popular North-West education catchment

\*Approximate

BENSON ZHOU 周文旭

0458 488 888 | BZHOU@SAVILLS.COM.AU

**JULIAN HEATHERICH** 

0412 995 655 | JHEATHERICH@SAVILLS.COM.AU

**TANYA SU** 苏晨