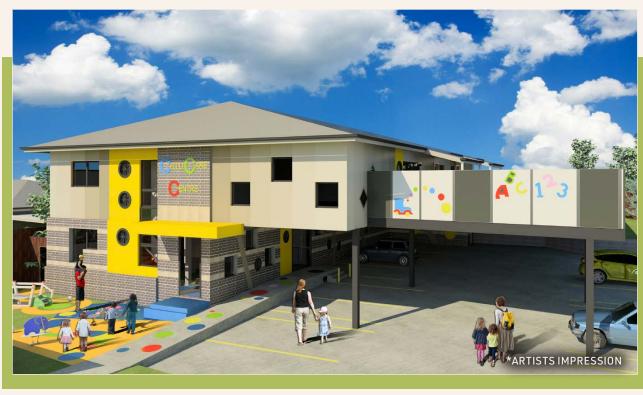

## PERMIT CHILD CARE SITE

718 PASCOE VALE ROAD, OAK PARK

## ENDORSED CHILD CARE DEVELOPMENT SURROUNDED BY EDUCATION AMENITY

718 PASCOE VALE ROAD, OAK PARK

## FOR SALE

BY EXPRESSIONS OF INTEREST CLOSING WEDNESDAY 18 MAY AT 2PM

1,209sgm\* landholding with over 30m\* frontage

General Residential 1 zoning

Permit and endorsed plans for 80 place child care centre