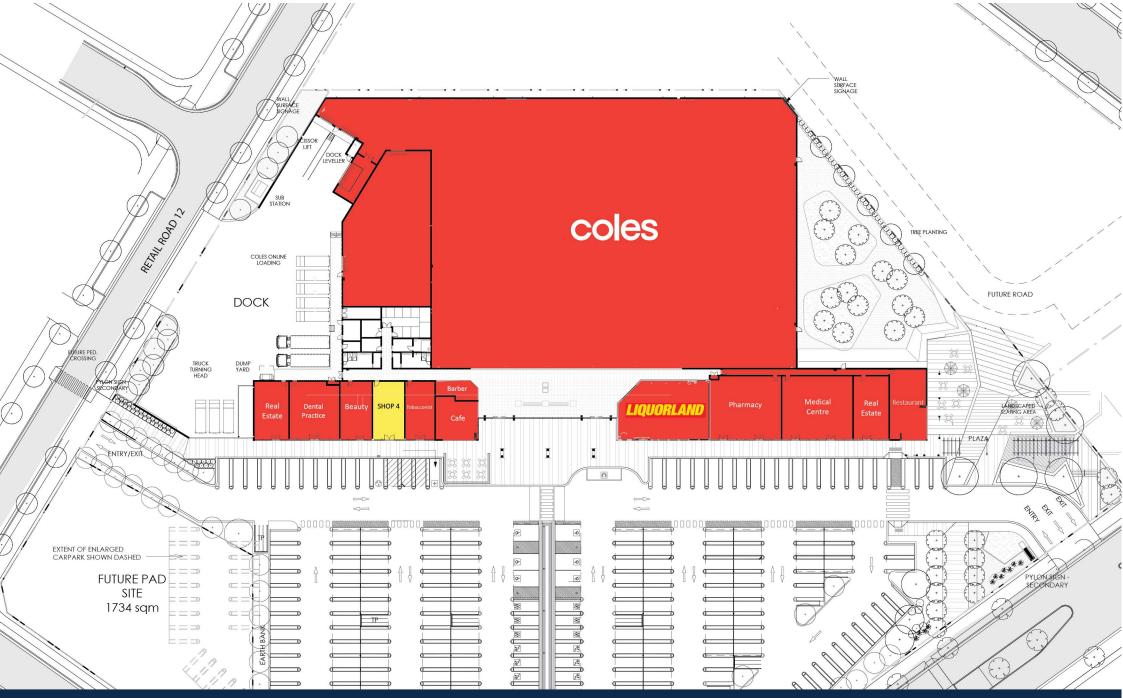

The 350-hectare community is located in Denham Court in the East Leppington growth precinct and is one of Stockland's largest ever master planned communities in NSW.

This new shopping centre will become an integral part of the suburb and will feature a new full-line Coles supermarket with latest concepts, plus 12 specialty shops including cafés, restaurants and retail services.