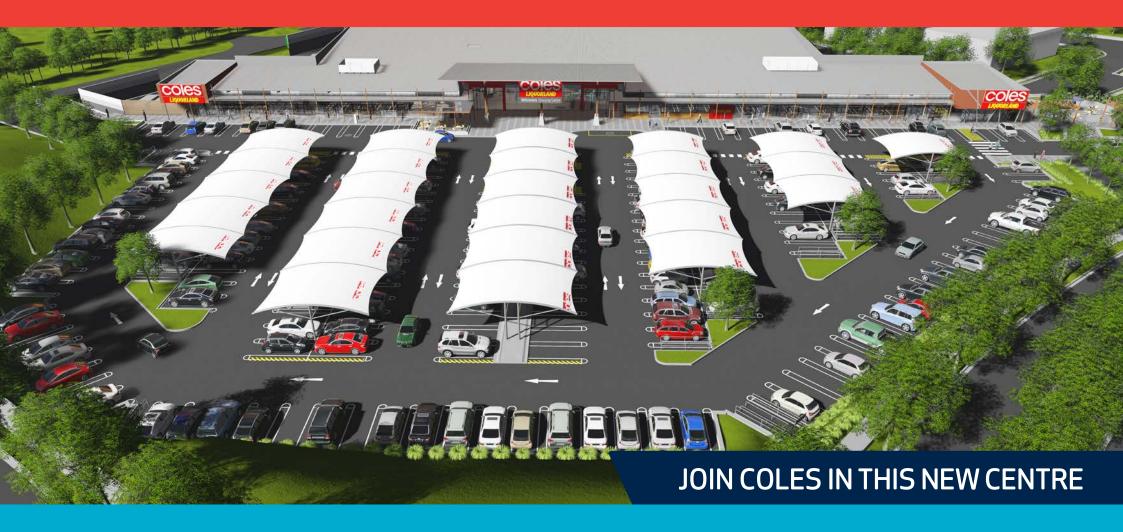

The 350-hectare community is located in Denham Court in the East Leppington growth precinct and is one of Stockland's largest ever master planned communities in NSW.

This new shopping centre will become an integral part of the suburb and will feature a new full-line Coles supermarket with latest concepts, plus 12 specialty shops including cafés, restaurants and retail services.

The centre will have great access from Camden Valley Way, ensuring a high level of convenience for the local community and will offer over 260 car spaces.