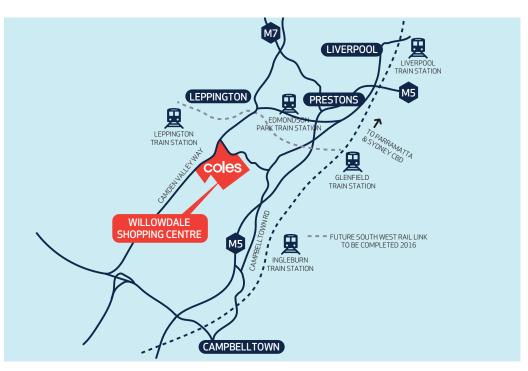

The centre will have great access from Camden Valley Way, ensuring a high level of convenience for the local community and will offer over 260 car spaces.