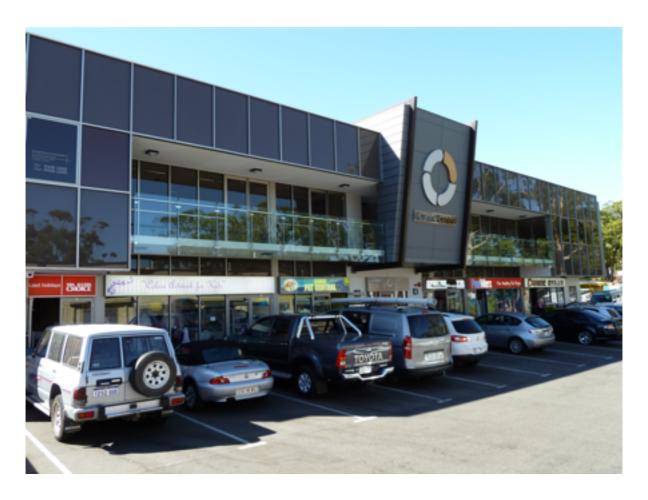

### **Outstanding New Development**

## 8 Davillia road Duncraig

Adjacent to Carine Glade Shopping Centr

#### **Ground Floor Retail**

: Suite 1 - 78.64sqm - under offer

\$560sqm net p.a

#### **1st First Floor Offices**

- : Suite 7 105.38 sqm Fit out is for out for Medical
- : Suite 11 99.94sqm Brilliant ,vibrant office fit out with workstations.

Rental \$300sqm net p.a partitioned

Outgoings \$115sqm p.a

32 parking bays at the rear of the building plus addition parking at the front of the property.

Acoustic fibre tiles, the latest lighting, reverse cycle air conditioning, shared toilet facilities on each level. Good natural lighting and a security system to each suite.

To inspect the building give me a call.

This is a new modern office showroom development constructed to a first class standard and the landlord had been particular with the quality of tenant permitted in the building.