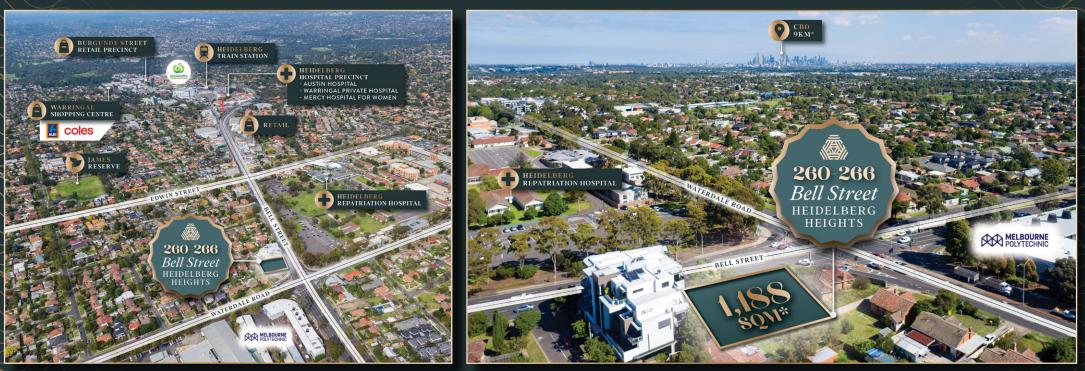

#### Large landholding of 1,188sq m\*

ò

Approved permit for a premium project comprising 42-apartments, designed by renowned 'Plus Architecture'

Ideal apartment mix with majority of the project comprising spacious 2-bedroom apartments

Prime location in close proximity to the bustling Burgundy Street retail precinct, Heidelberg medical/hospital precinct, Heidelberg West retail precinct, Northland Shopping Centre Well serviced by public transport including Heidelberg Train Station

and bus routes

A highly sought after residential location within the tightly held inner northern growth corridor \*Approx

For Immediate Private Sale