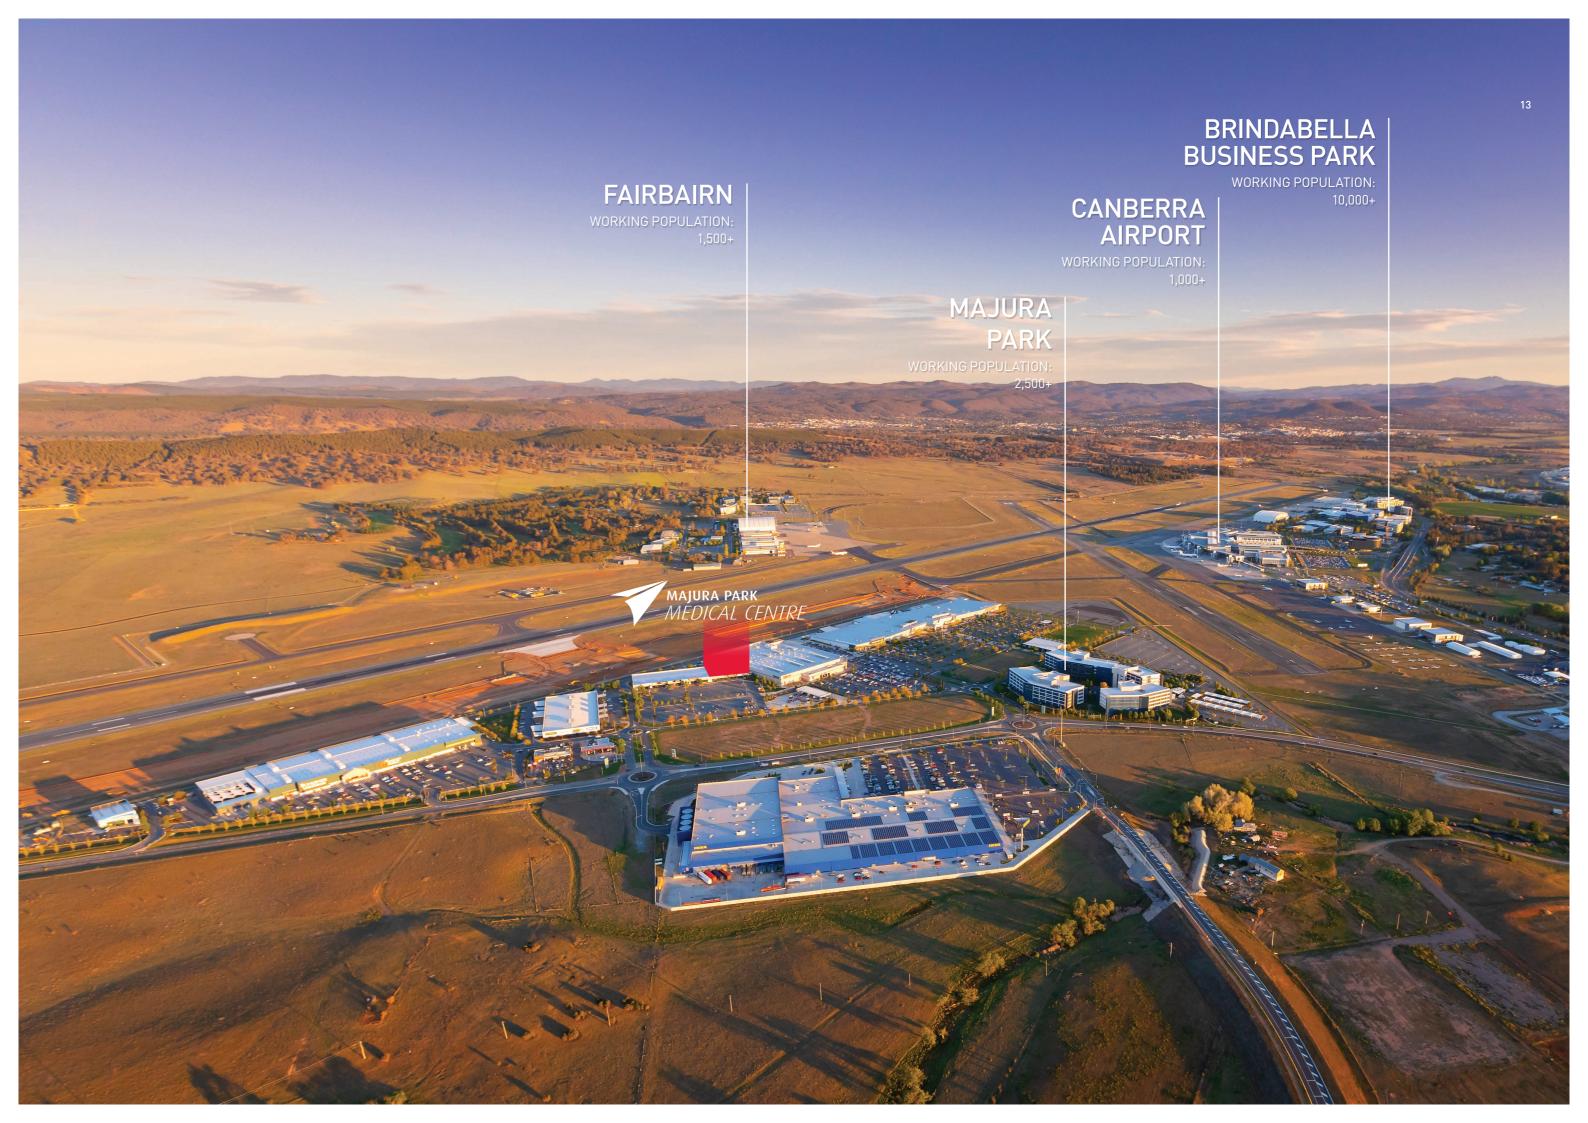

With Majura Park's offer extending to bulky goods retail, two supermarkets, a large discount chemist, a discount department store and general mixed-use retail, the precinct presents as an ideal location for a mixed-use medical centre. The Canberra Airport precinct as a whole has a 15,000 strong workforce and the Majura Park precinct see's over 6 million customers per annum.

- Over 15,000 people currently work within the greater Canberra Airport Precincts
- Majura Park is also home to 40,000m2 of A-grade office space
- Common male, female and disabled amenities
- Single level disabled access and disabled parking to the front of the Medical Centre