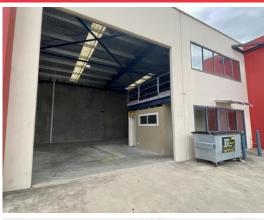

### **Description:**

Concrete panel industrial unit within a secure complex that has a combined floor area of 164 sqm including kitchen area, small office and an open concrete mezzanine floor level.

This unit is at the rear of the complex that consist commercial glazed shopfront style entry, high & wide automatic roller door, and Kitchenette.