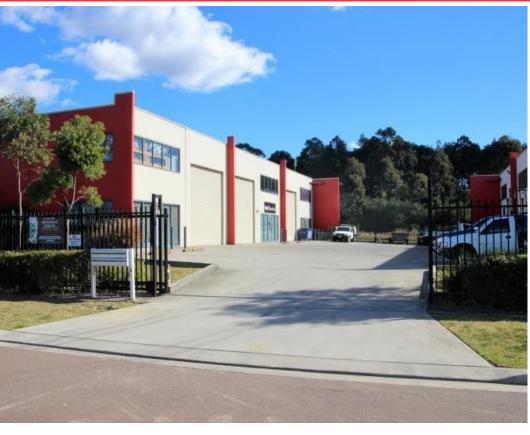

### **Description:**

Concrete panel industrial unit within a secure complex that has a combined floor area of 164 sqm including kitchen area, small office and an open concrete mezzanine floor level.

This unit is at the rear of the complex that consist commercial glazed shopfront style entry, high & wide automatic roller door, and Kitchenette.

- Zoned IN1 General Industrial
- Automatic Roller Door
- Gated complex