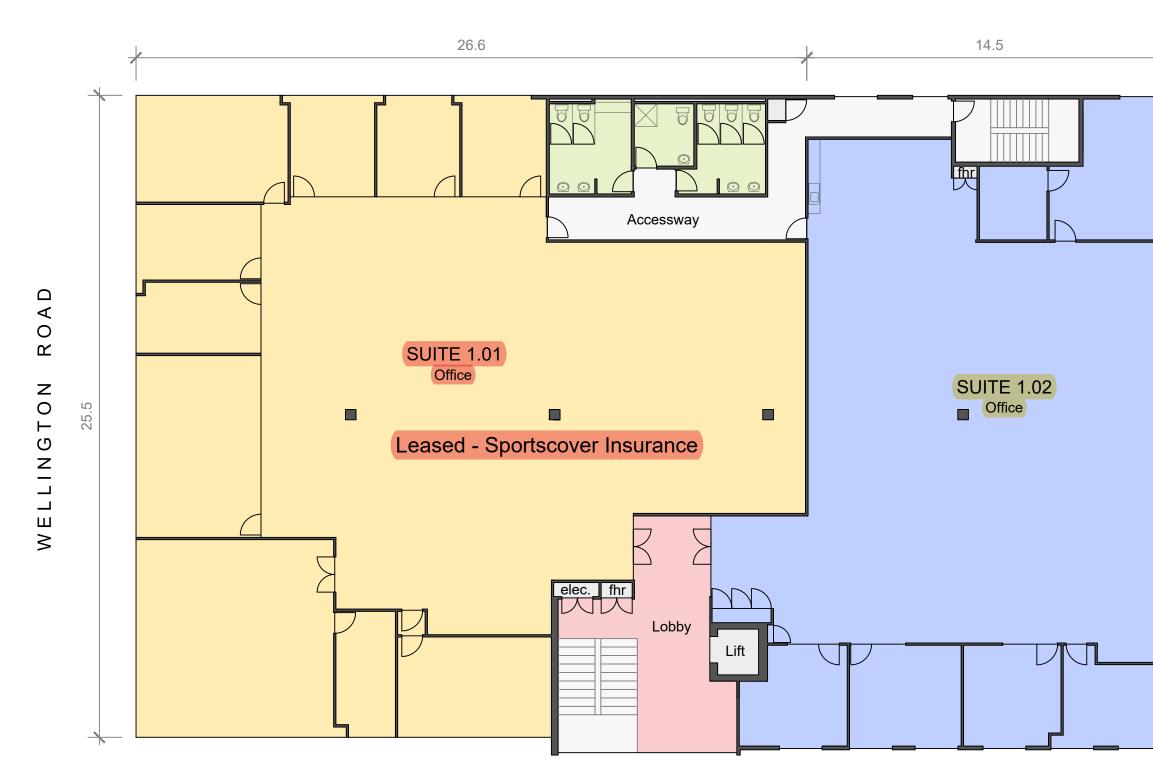

COMPARK CIRCUIT

**Disclaimer**: This plan has been prepared for marketing purposes only. Interested parties should undertake their own enquiries as to the accuracy of the information. Areas are approximate and dimension rounding may result in area discrepancies. Tenancy areas identified there-in are proposed and therefore subject to final survey.

Plan Prepared For:

PROPOSED MARKETING PLAN LEVEL 1, 271 Wellington Road MULGRAVE, VIC

| Date:  | 19/10/2015 |          |        | Australia   New Zealand |
|--------|------------|----------|--------|-------------------------|
| Ref:   | 52962      | Rev:     | D      |                         |
| Drawn  | : AM       | Checked: | AM     | REAL                    |
| Scale: | 1:150 @ Аз | Sheet:   | 1 of 1 | Start confident.        |