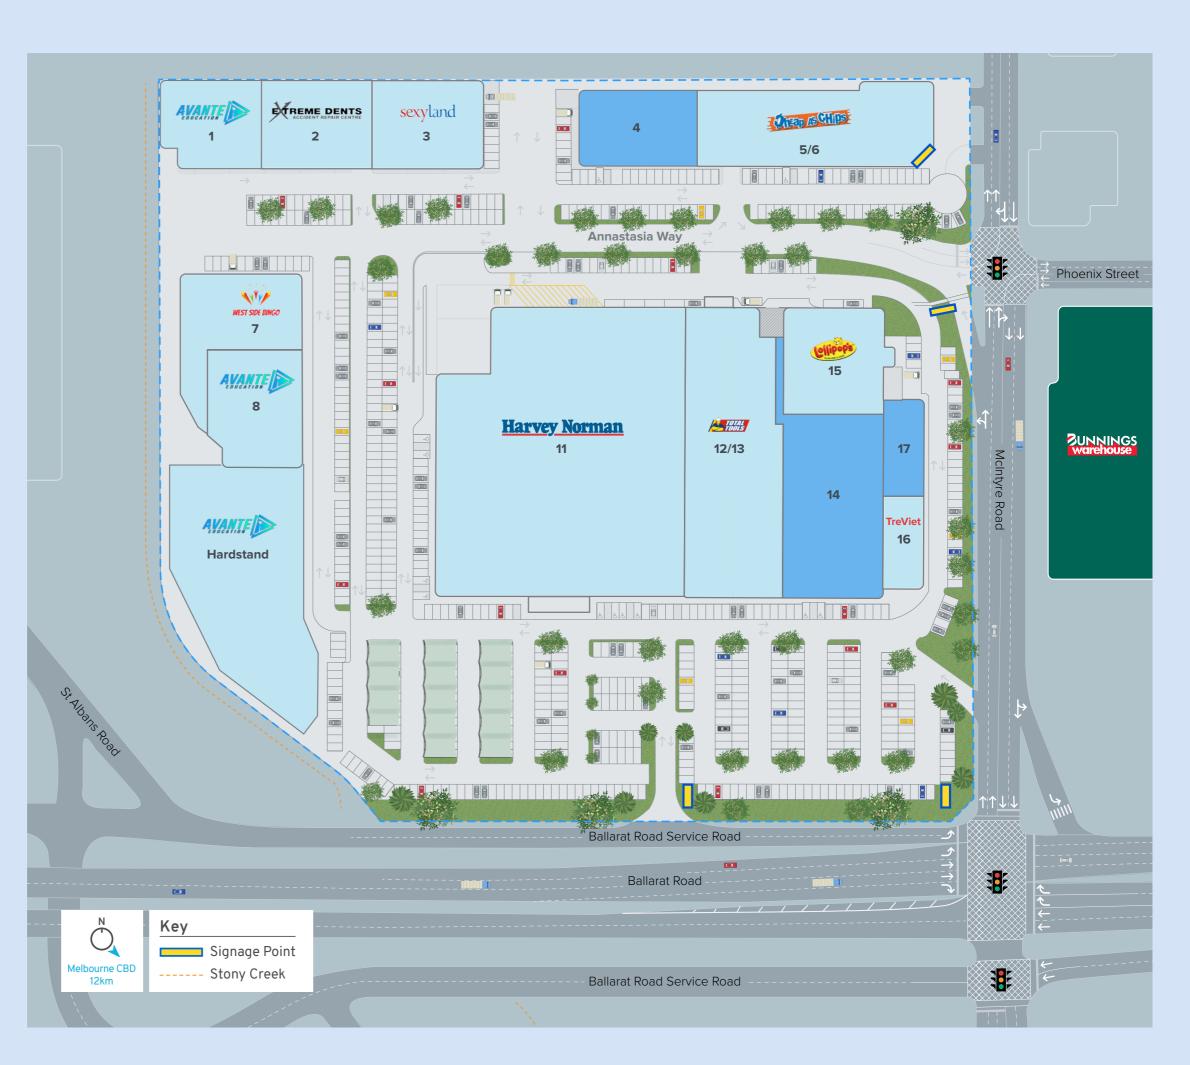

## Specialty

| 1     | Avante Education          | 1,005m <sup>2</sup> |
|-------|---------------------------|---------------------|
| 2     | Extreme Dents             | 1,023m <sup>2</sup> |
| 3     | Sexyland                  | 1,031m <sup>2</sup> |
| 5/6   | Cheap as Chips            | 2,017m <sup>2</sup> |
| 7     | West Side Bingo           | 1,159m <sup>2</sup> |
| 8     | Avante Education          | 1,132m <sup>2</sup> |
| 12/13 | Total Tools               | 2,844m <sup>2</sup> |
| 15    | Lollipops Playland & Cafe | 1,137m <sup>2</sup> |
| Н     | Avante Education          | 3000m <sup>2</sup>  |

## Home/Furniture/Manchester

| 11 Harv   | ey Norman     | 7,297m <sup>2</sup> |
|-----------|---------------|---------------------|
|           |               | ,                   |
| Food      |               |                     |
|           |               |                     |
| 16 TreVi  | et Restaurant | 394m <sup>2</sup>   |
|           |               |                     |
| Available | to Lease      |                     |
| 4         |               | 939m²               |
| 14        |               | 2,005m <sup>2</sup> |
| 17        |               | 410m <sup>2</sup>   |
|           |               |                     |
|           |               |                     |

| Total Lettable Area | 22,393m <sup>2</sup> |
|---------------------|----------------------|
| Total Parking Bays  | 803                  |

Disclaimer: The information and dimensions included are approximate only and are for illustrative purpose. To the best of our knowledge it is accurate at the time of publication. Interested parties must make their own enquiries and no liability will be accepted for any error or omission herein.