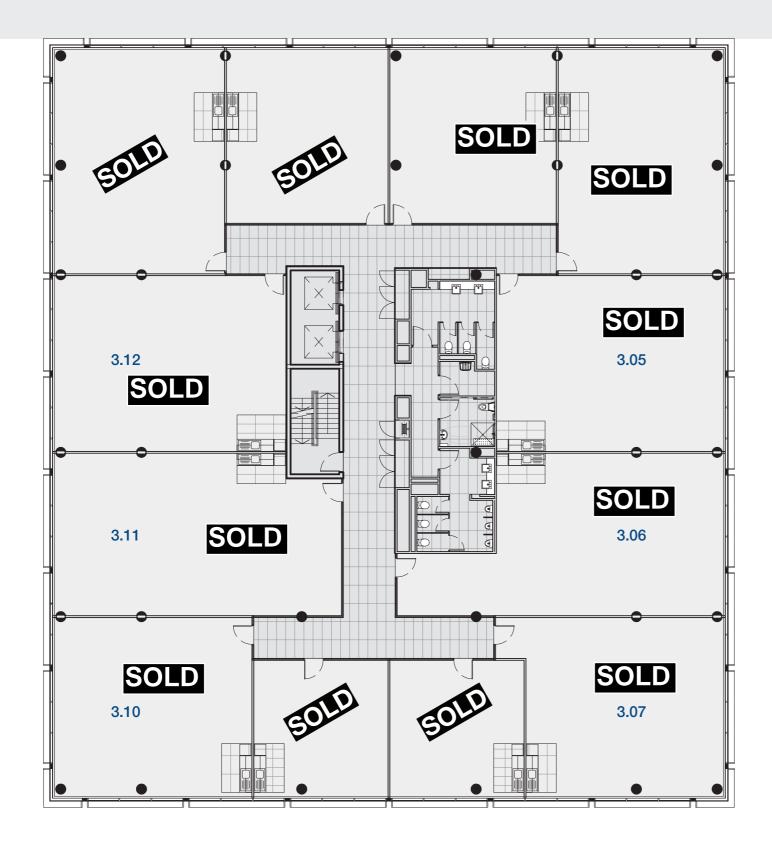

~ LAKE VIEW ~

# **Third Floor** Floor Plan

55 Victor Crescent Narre Warren, VIC 3805

| Lot No | Area M <sup>2</sup> | Cars |
|--------|---------------------|------|
| 3.01   | 95                  | 3    |
| 3.02   | 70                  | 3    |
| 3.03   | 72                  | 3    |
| 3.04   | 93                  | 3    |
| 3.05   | 99                  | 3    |
| 3.06   | 107                 | 4    |
| 3.07   | 92                  | 3    |
| 3.08   | 46                  | 2    |
| 3.09   | 46                  | 2    |
| 3.10   | 88                  | 3    |
| 3.11   | 112                 | 4    |
| 3.12   | 101                 | 4    |

Disclaimer: These plans are intended as a guide only. The dimensions and areas are approximate only and may not accurately represent the actual dimensions and areas of the office space and are subject to change without notice. In addition, locations or utilities may vary during construction and fittings and fixtures on these plans are for illustrative purposes only. Prospective purchasers must rely on their own enquiries and should refer to the Contract of Sale and its schedules for all matters to be included in the purchase price.