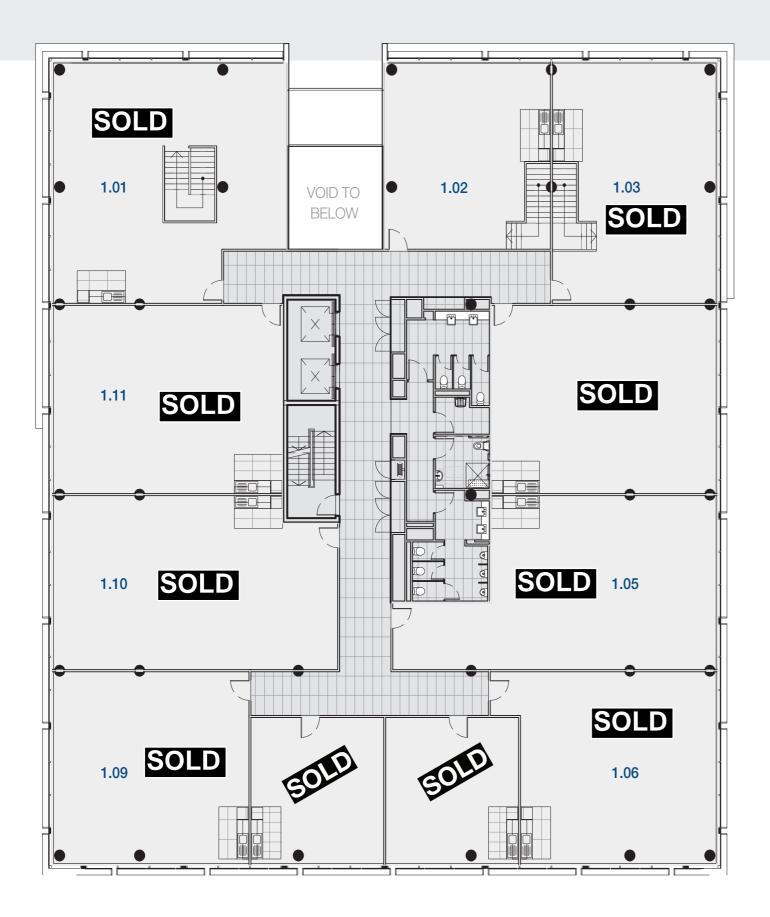

Disclai

~ LAKE VIEW ~

## **First Floor** Floor Plan

55 Victor Crescent Narre Warren, VIC 3805

| Lot No | Area M <sup>2</sup> | Cars |
|--------|---------------------|------|
| 1.04   | 99                  | 2    |
| 1.05   | 107                 | 4    |
| 1.06   | 92                  | 3    |
| 1.07   | 46                  | 1    |
| 1.08   | 46                  | 1    |
| 1.09   | 88                  | 2    |
| 1.10   | 112                 | 4    |
| 1.11   | 101                 | 4    |

Disclaimer: These plans are intended as a guide only. The dimensions and areas are approximate only and may not accurately represent the actual dimensions and areas of the office space and are subject to change without notice. In addition, locations or utilities may vary during construction and fittings and fixtures on these plans are for illustrative purposes only. Prospective purchasers must rely on their own enquiries and should refer to the Contract of Sale and its schedules for all matters to be included in the purchase price.