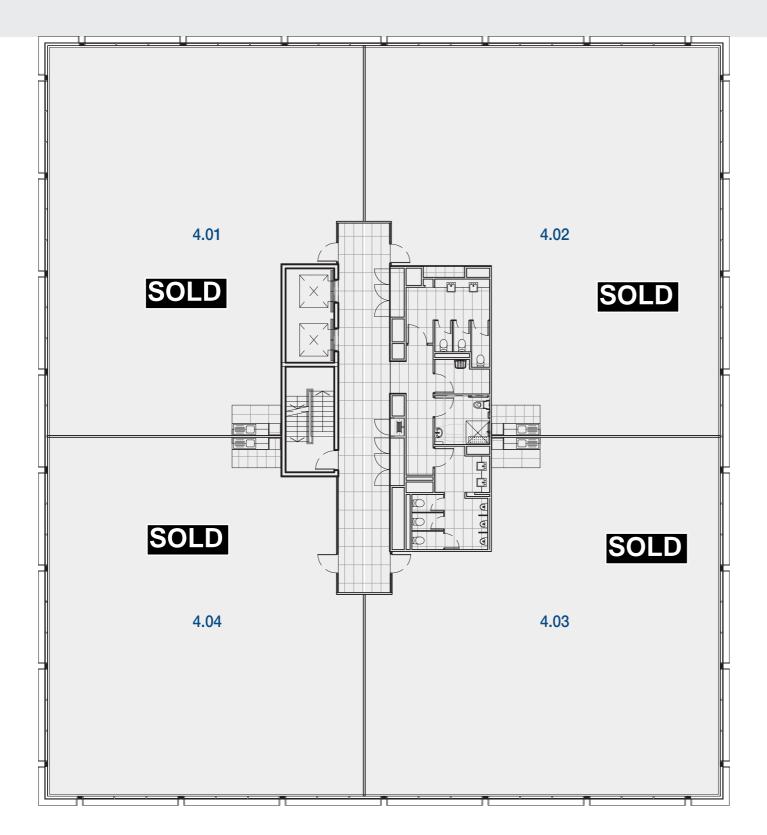

# **Fourth Floor** Floor Plan

55 Victor Crescent Narre Warren, VIC 3805

| Lot No | Area M <sup>2</sup> | Cars |
|--------|---------------------|------|
| 4.01   | 263                 | 9    |
| 4.02   | 283                 | 10   |
| 4.03   | 273                 | 9    |
| 4.04   | 261                 | 9    |

Disclaimer: These plans are intended as a guide only. The dimensions and areas are approximate only and may not accurately represent the actual dimensions and areas of the office space and are subject to change without notice. In addition, locations or utilities may vary during construction and fittings and fixtures on these plans are for illustrative purposes only. Prospective purchasers must rely on their own enquiries and should refer to the Contract of Sale and its schedules for all matters to be included in the purchase price.