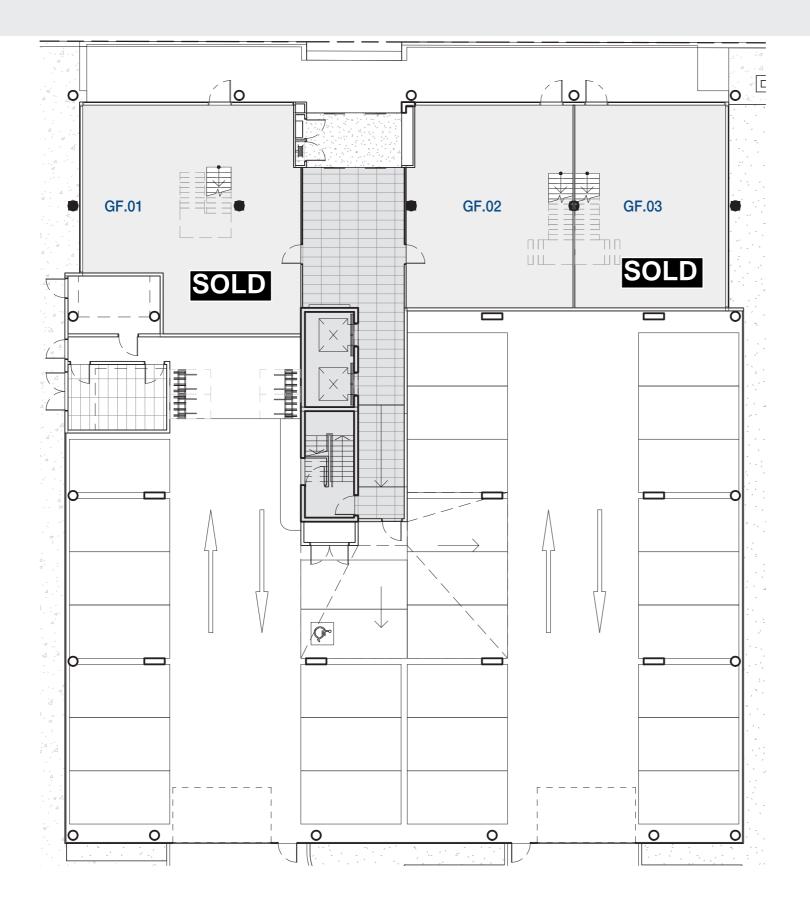

GF.( GF.0 GF.(

~ LAKE VIEW ~

## **Ground Floor** Floor Plan

55 Victor Crescent Narre Warren, VIC 3805

| ∟ot No    | Area M <sup>2</sup> | Cars |
|-----------|---------------------|------|
| )1 & 1.01 | 229                 | 8    |
| 2 & 1.02  | 152                 | 5    |
| 3 & 1.03  | 166                 | 6    |

Disclaimer: These plans are intended as a guide only. The dimensions and areas are approximate only and may not accurately represent th\_e actual dimensions and areas of the office space and are subject to change without notice. In addition, locations or utilities may vary during construction and fittings and fixtures on these plans are for illustrative purposes only. Prospective purchasers must rely on their own enquiries and should refer to the Contract of Sale and its schedules for all matters to be included in the purchase