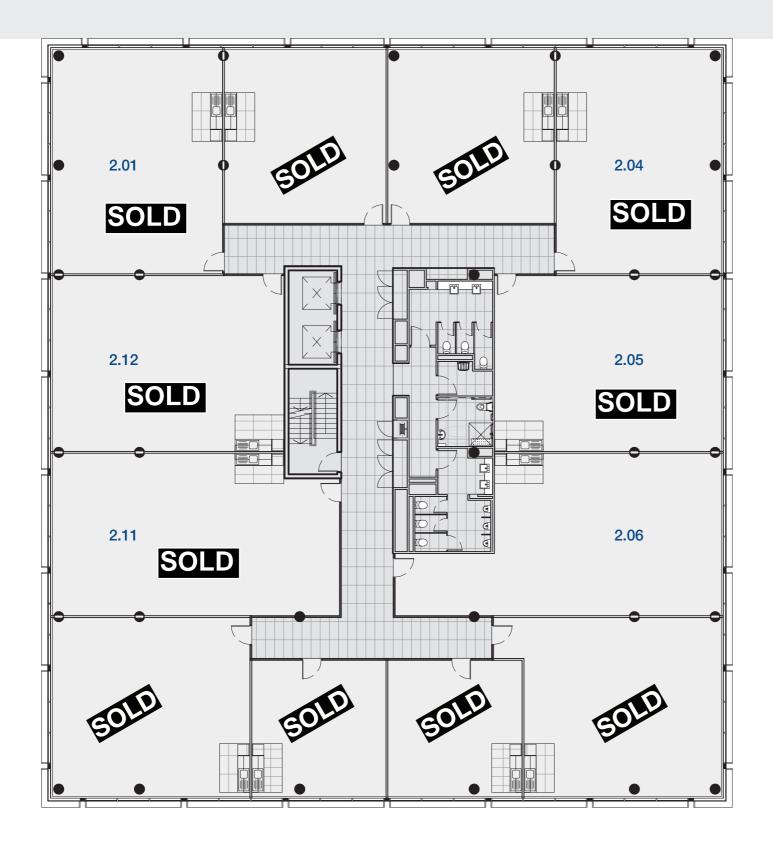

~ LAKE VIEW ~

### **Second Floor** Floor Plan

55 Victor Crescent Narre Warren, VIC 3805

| Lot No | Area M <sup>2</sup> | Cars |
|--------|---------------------|------|
| 2.01   | 95                  | 3    |
| 2.02   | 70                  | 3    |
| 2.03   | 72                  | 3    |
| 2.04   | 93                  | 3    |
| 2.05   | 99                  | 3    |
| 2.06   | 107                 | 4    |
| 2.07   | 91                  | 3    |
| 2.08   | 46                  | 1    |
| 2.09   | 46                  | 2    |
| 2.10   | 88                  | 2    |
| 2.11   | 112                 | 4    |
| 2.12   | 101                 | 3    |

Disclaimer: These plans are intended as a guide only. The dimensions and areas are approximate only and may not accurately represent the actual dimensions and areas of the office space and are subject to change without notice. In addition, locations or utilities may vary during construction and fittings and fixtures on these plans are for illustrative purposes only. Prospective purchasers must rely on their own enquiries and should refer to the Contract of Sale and its schedules for all matters to be included in the purchase price.