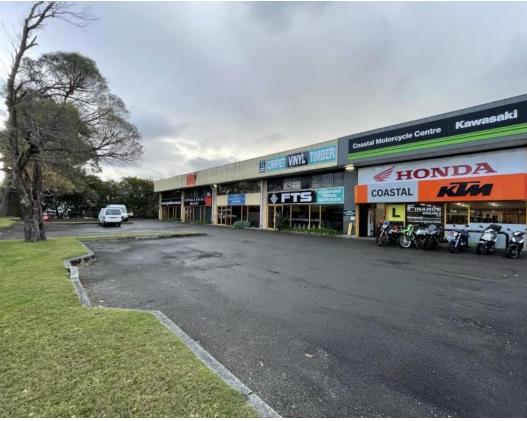

#### Location:

Positioned in the West Gosford industrial precinct, this location is home to a large number of national identities, trades and service providers such as Coles, Bunnings Warehouse, Officeworks, Spotlight, Anaconda, Dan Murhpy's, Domayne, Repco and McDonalds to name a few. With easy access to public transport, the Sydney/Newcastle M1 Motorway, Gosford CBD and Gosford Hospital.

#### **Description:**

Coming up available for lease soon this unit provides fantastic exposure and signage opportunities to Manns Road, West Gosford.

The ground floor area of the unit is 250m2 plus the additional mezzanine office and storage area.