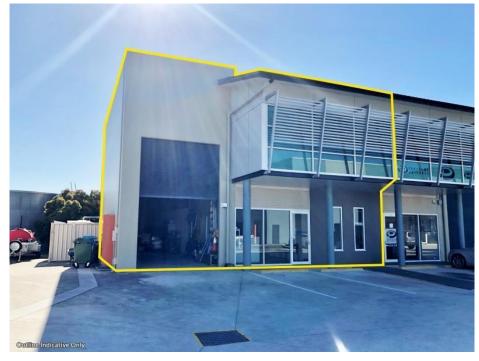

## 50 Parker Court

## **PINKENBA**

| Tenancy | Office<br>Area m² | W'hse<br>Area m² | Showroom<br>Area m² | Mezzanine<br>Area m² | Total Area<br>m² | Rate \$/m² | Rent \$ p.a. |
|---------|-------------------|------------------|---------------------|----------------------|------------------|------------|--------------|
| Unit 3  | 54                | 127              |                     |                      | 181              | \$170      | \$30,770     |

#### **Key Features**

- Available October 2020
- Looking for 3 Year + Term
- Tilt panel construction
- Clear span warehouse
- Access via container height roller doors
- Commercial grade offices
- Natural light in office and warehouse
- Amenities on both levels