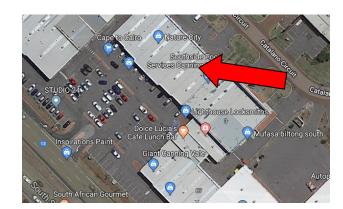

#### Unit 4 / 3 South St, Canning Vale

Office | Retail | Warehouse

195 sqm Direct Street Exposure On-Site Parking Easy Access

Licensed Estate Agents. Property Consultants. Auctioneers.

Real Estate and Business Agent Member of the Real Estate Institute of WA (Inc) Licensee: Cityfield Investments Pty Ltd (ACN 078 234 974) as Trustee for the Real Estate Trust - Trading as Metway Real Estate (ABN 93 918 167 259)

### Unit 4 / 3 South St, Canning Vale

Positioned on South St between the Roe Hwy and Bannister Rd. at the entry to the Canning Vale commercial area. Massive street exposure to the very busy and high traffic flow South St adds to this quality location. The Centre has direct access to and from South St. Premises

Other tenants in the complex include such high profile tenants as Work Clobber, Total Eden, Ultra Tune, Inspirations Paint, Vista Blinds, Giant Cycles and Auto-Masters.