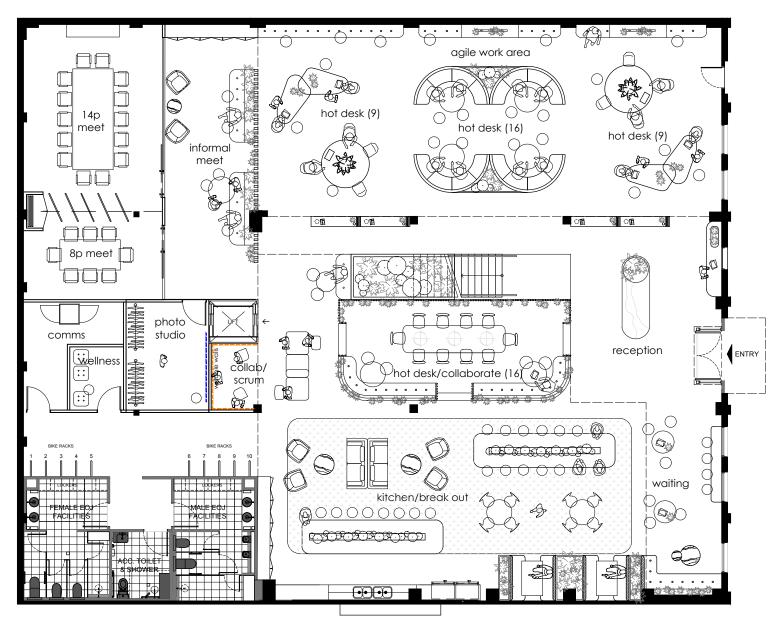

20\_N004

clieni + ddare

74-76 George Street 04/03/03 1 : 150 - (A3 sheet)

a - creative suite GF

valmont level 5, 23-33 mary st, surry hills, nsw 2010 p. 02 9698 8605 f. 02 9690 0416 w. www.valmont.com.au

this drawing and design is subject to copyright and may not be reproduced without prior written consent, contractor to verify all dimensions on site before commencing work, report all discrepancia to project manager prior to construction.