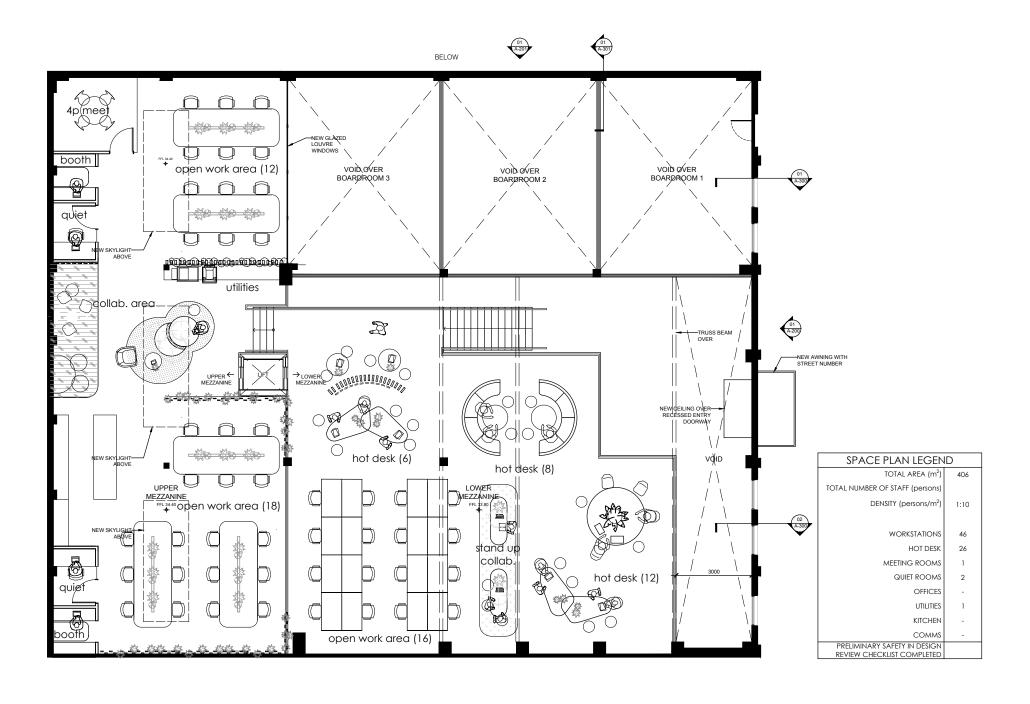

20\_N004

client + addres

74-76 George Street 04/03/03 1 : 150 - (A3 sheet)

a - creative suite\_MEZ

valmont level 5, 23-33 mary st, surry hills, nsw 2010 p. 02 9698 8605 f. 02 9690 0416 w. www.valmont.com.au