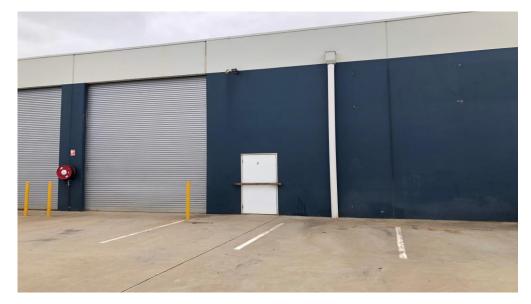

## **// FEATURES**

Concrete warehouse with 6 metres at the eaves, disabled amenity with shower

3 Phase Power, high access roller door

Within group of 8 units located on concreted and fenced site

Unit 2 / 29 O'Sullivan Beach Road, LONSDALE S.A. 5160