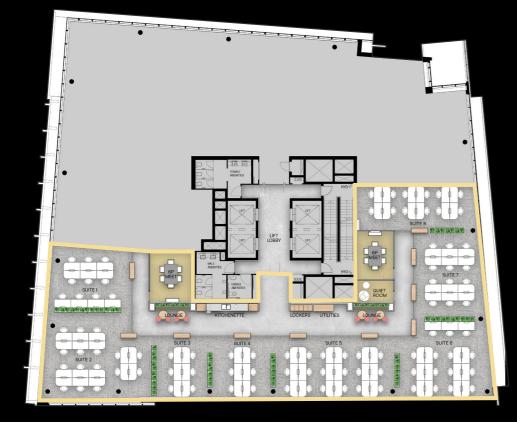

## **Level 8 offer:** Effective rent is \$740/sqm per annum

553 sqm exclusive space + 450 sqm shared space on Level 7 (Effective NLA 688 sqm)

#### Features

Level 8 floor plan

- Private workspace with secure access
- Natural light and city view
- 95 x workstations
- 2 x 6p meeting rooms, 1 x quiet room
- Your own kitchenette plus utilities area

#### Additional inclusions:

- Access to level 7 shared space
- 12p Boardroom
- Meeting rooms
- Breakout area and equipped kitchen collaboration area
- Community events and initiatives

An exclusive private space opportunity dedicated to your business.

## Level 8 split opportunities available

 Option 1

 195 sqm

Level 7

All options have access to level 7 shared amenities

Floorplans are indicative only.