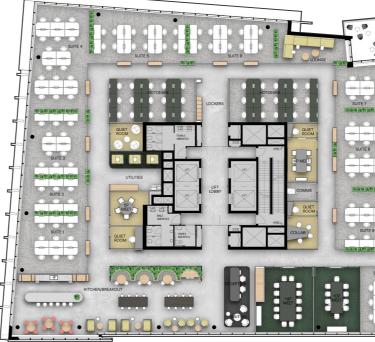

## **Level 8 offer:** Effective rent is \$740/sqm per annum

553 sqm exclusive space + 450 sqm shared space on Level 7 (Effective NLA 688 sqm)

#### Features

Level 8 floor plan

- Private workspace with secure access
- Natural light and city view
- 95 x workstations
- 2 x 6p meeting rooms, 1 x quiet room
- Your own kitchenette plus utilities area

#### Additional inclusions:

- Access to level 7 shared space
- 12p Boardroom
- Meeting rooms
- Breakout area and equipped kitchen collaboration area
- Community events and initiatives

An exclusive private space opportunity dedicated to your business.