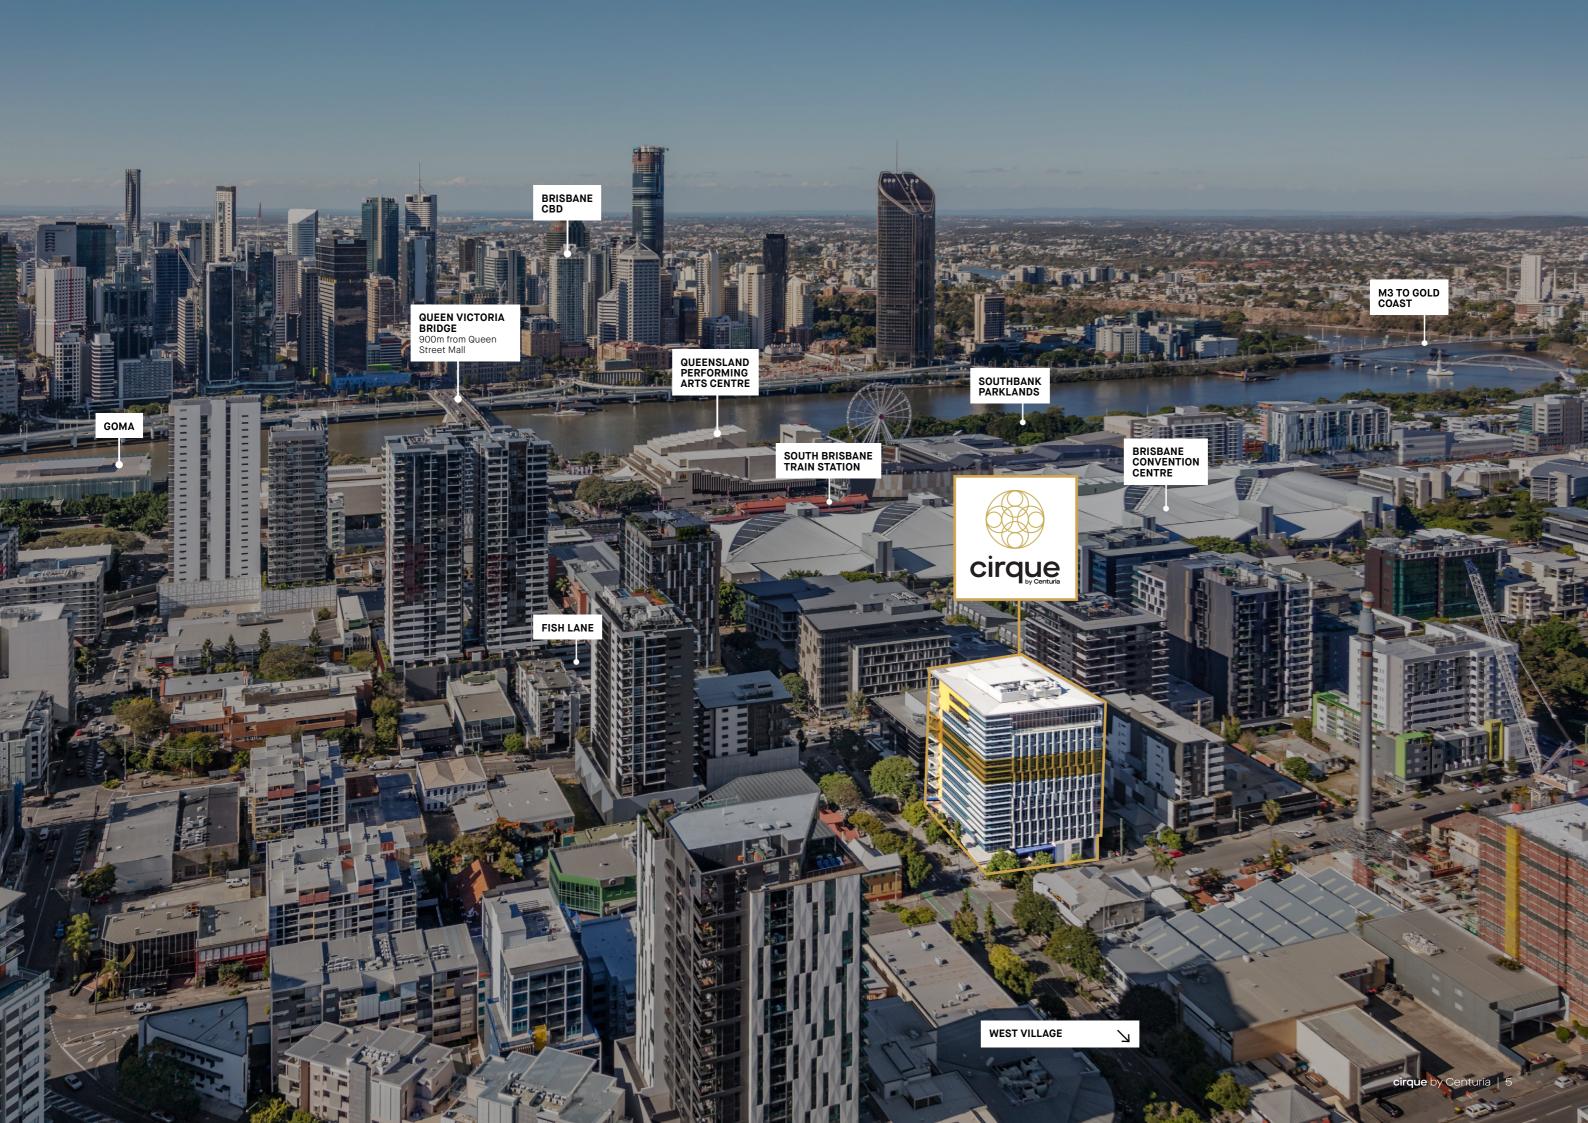

## **Diversity and** convenience, it's all here

Located less than 900m from the Brisbane CBD and just two blocks away from the Boundary Street Fiveways, your organisation will be able attract and retain professional personnel through the lifestyle benefits South Brisbane has to offer. The popular Fish Lane and Melbourne Street dining precincts are on your doorstep.

South Brisbane hosts a mix of artistic, cultural, culinary and leisure experiences including The Queensland Art Gallery, Gallery of Modern Art, State Library of Queensland, Queensland Museum and Sciencentre and the Queensland Performing Arts