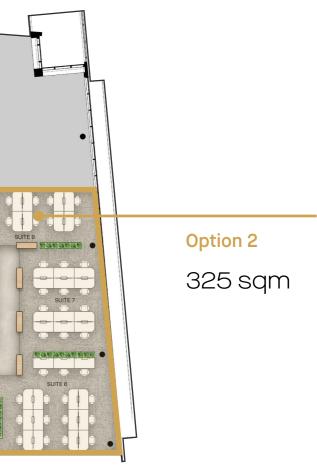

## Level 8 split opportunities available

 Option 1

 195 sqm

Level 7

All options have access to level 7 shared amenities

Floorplans are indicative only.