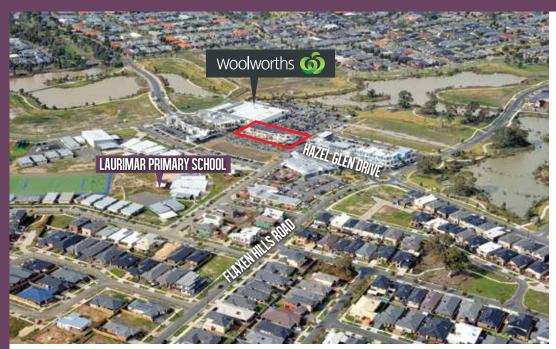

Located in the highly sought after Delfin Estate, within the City of Whittlesea and in the midst of the fast developing residential suburb of Doreen.

- Adjoining a full line Woolworths Supermarket, close to Laurimar Primary School
- Five (5) strata office suites to be offered as a whole plus 17 car spaces.
- Approval to subdivide