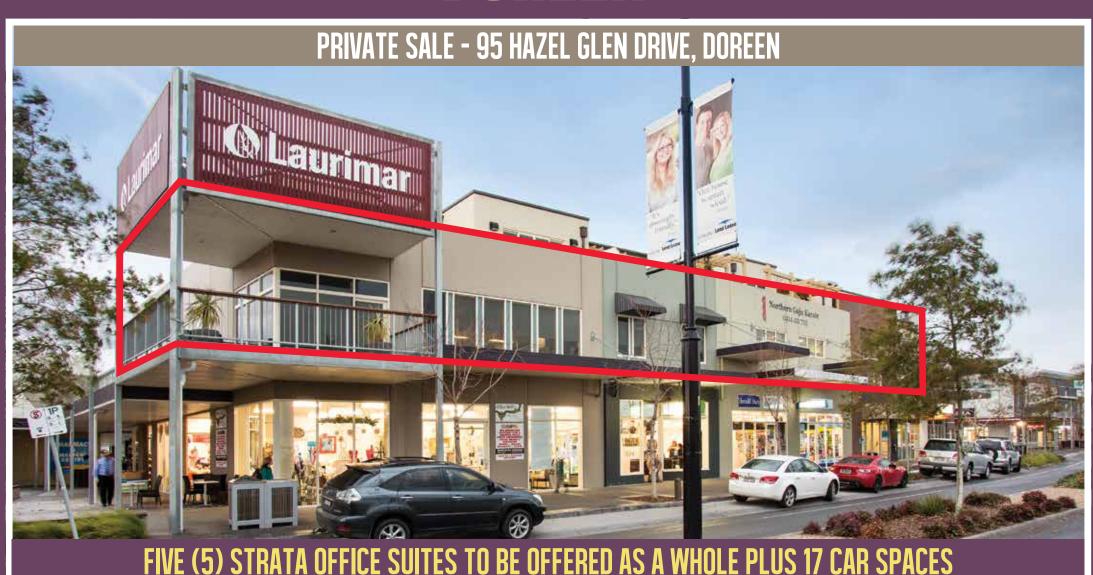

Located in the highly sought after Delfin Estate, within the City of Whittlesea and in the midst of the fast developing residential suburb of Doreen.

- Adjoining a full line Woolworths Supermarket, close to Laurimar Primary School
- Five (5) strata office suites to be offered as a whole plus 17 car spaces.
- Approval to subdivide