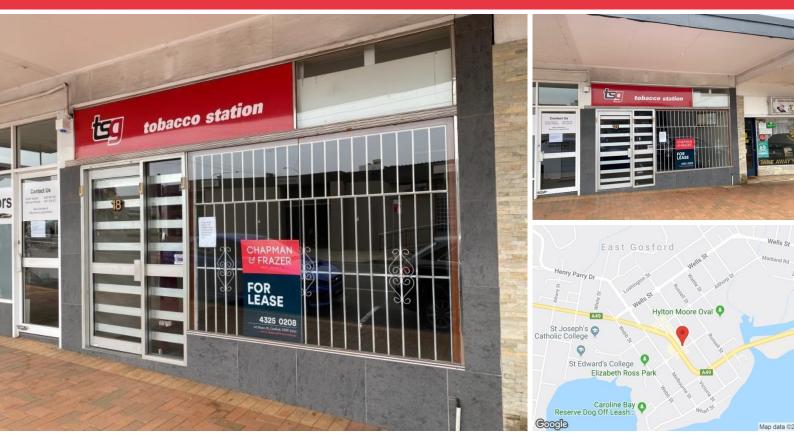

## 62sqm Retail Shop in East Gosford

| Area          | <b>m</b> <sup>2</sup> : | 62 |
|---------------|-------------------------|----|
| <b>A</b> i Cu |                         | 02 |

Rent \$/m<sup>2</sup>: \$419

### **Description:**

Available to lease is this well positioned retail shop of approximately 62sqm, offering good exposure and signage to Adelaide St, just off York St (Central Coast Hwy).

The shop is regular in shape and offers a glazed shopfront, mostly plan open design, plus a rear office or storage area, as well as kitchenette and amenities.

The property also benefits from air conditioning, nbn connection, fluorescent lighting, and offers rear lane access.

Call us today to arrange an inspection.

- Great street exposure
- Street parking in front of shop
- Busy East Gosford location