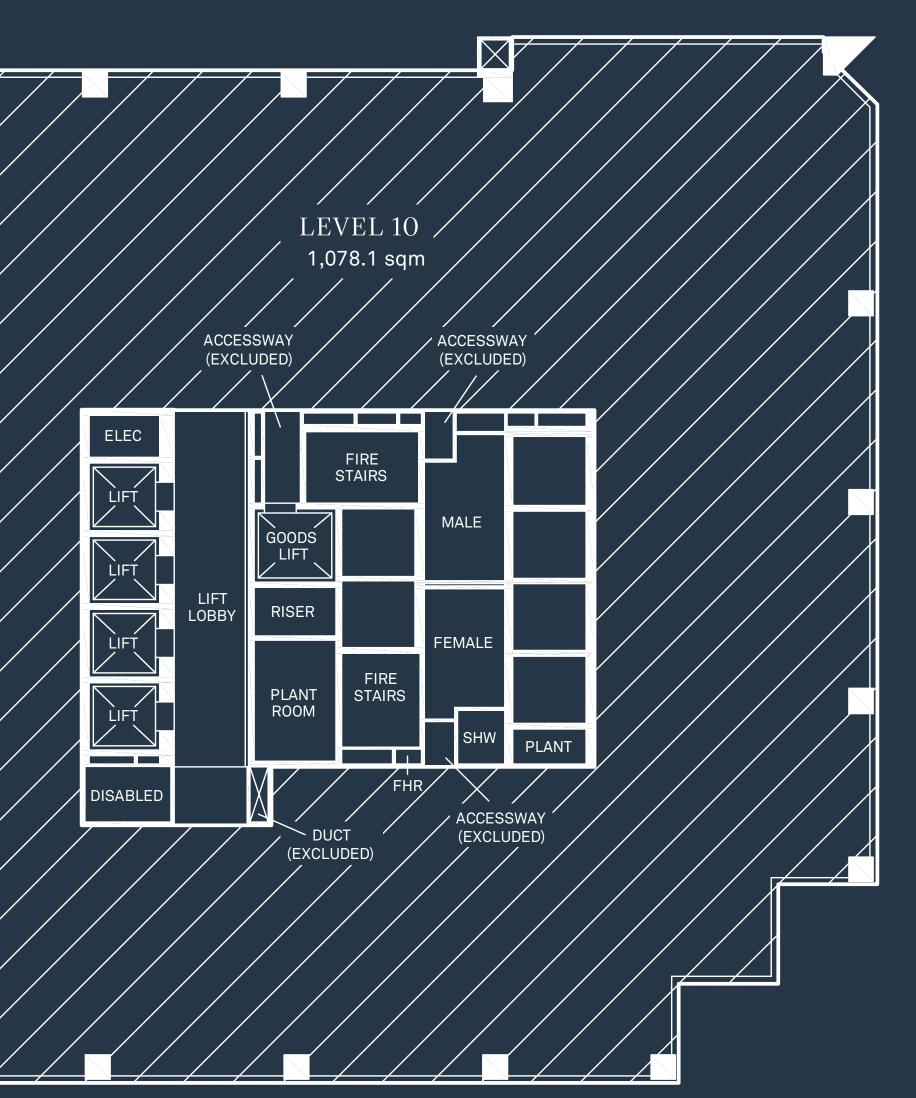

## The following suites are currently available —each can be customised to meet your needs.

| LEVEL     | AREA  | AVAILABLE |                                                                                                                                                                                                                                  |
|-----------|-------|-----------|----------------------------------------------------------------------------------------------------------------------------------------------------------------------------------------------------------------------------------|
| 32        | 300   | Dec-22    | High quality speculative fitout to include entry, 12p boardroom, 6p mea<br>room, phone booth, kitchen/breakout, utilities area and 27 workpoints<br>with natural light. Top floor appeal with expansive water views.             |
| 31.01     | 460   | Nov-22    | High quality speculative fitout to be installed. Fitout to include entry, 7 ing room, 4p meeting room, 2x phone booths, utilities/comms room, kir agile workpoints. The tenancy benefits from 3 sides of light, great view sure. |
| 28.02     | 212   | Dec-22    | UNDER OFFER                                                                                                                                                                                                                      |
| 24.02     | 263.7 | Now       | Northern facing suite with existing fitout. Great city outlooks and natur                                                                                                                                                        |
| 19.01     | 281   | Oct-22    | High quality speculative to be installed featuring waiting area, large bo<br>rooms, 1 office, 2 quiet rooms, 24 workstations, collaboration zones ar<br>The suite also benefits from views west over Darling Harbour and direc   |
| 18.02     | 593   | Oct-22    | High quality speculative fitout to be installed featuring entry, large boar<br>meeting rooms, 2x offices, 2 x internal meeting rooms, phone booth, la<br>48 workpoints. Sunny aspect flooded with natural light. Darling Harbou  |
| 15 and 16 | 1,933 | Jul-23    | Existing fitout with interfloor staircase. Great natural light and Darling                                                                                                                                                       |
| 13        | 1,092 | Jun-23    | Whole floor with existing fitout. Good natural light and Darling Harbour                                                                                                                                                         |
| 10        | 1,078 | Dec-22    | Whole floor speculative fitout to be built.                                                                                                                                                                                      |
| 9         | 573   | Jun-23    | Tenancy provides existing fitout. Tenancy can be potentially leased in c<br>and level 8.                                                                                                                                         |
| 8         | 1,092 | Jun-23    | Whole fitted floor that can be offered as-is or refurbished.                                                                                                                                                                     |
| 7         | 300   | Dec-22    | High quality speculative fitout to include entry, 12p boardroom, 6p mee<br>booths, kitchen/breakout and 27 workpoints. North-eastern aspect wi                                                                                   |
| G         | 108   | Now       | Retail shop complete with kitchen hood and ducting.                                                                                                                                                                              |
|           |       |           |                                                                                                                                                                                                                                  |