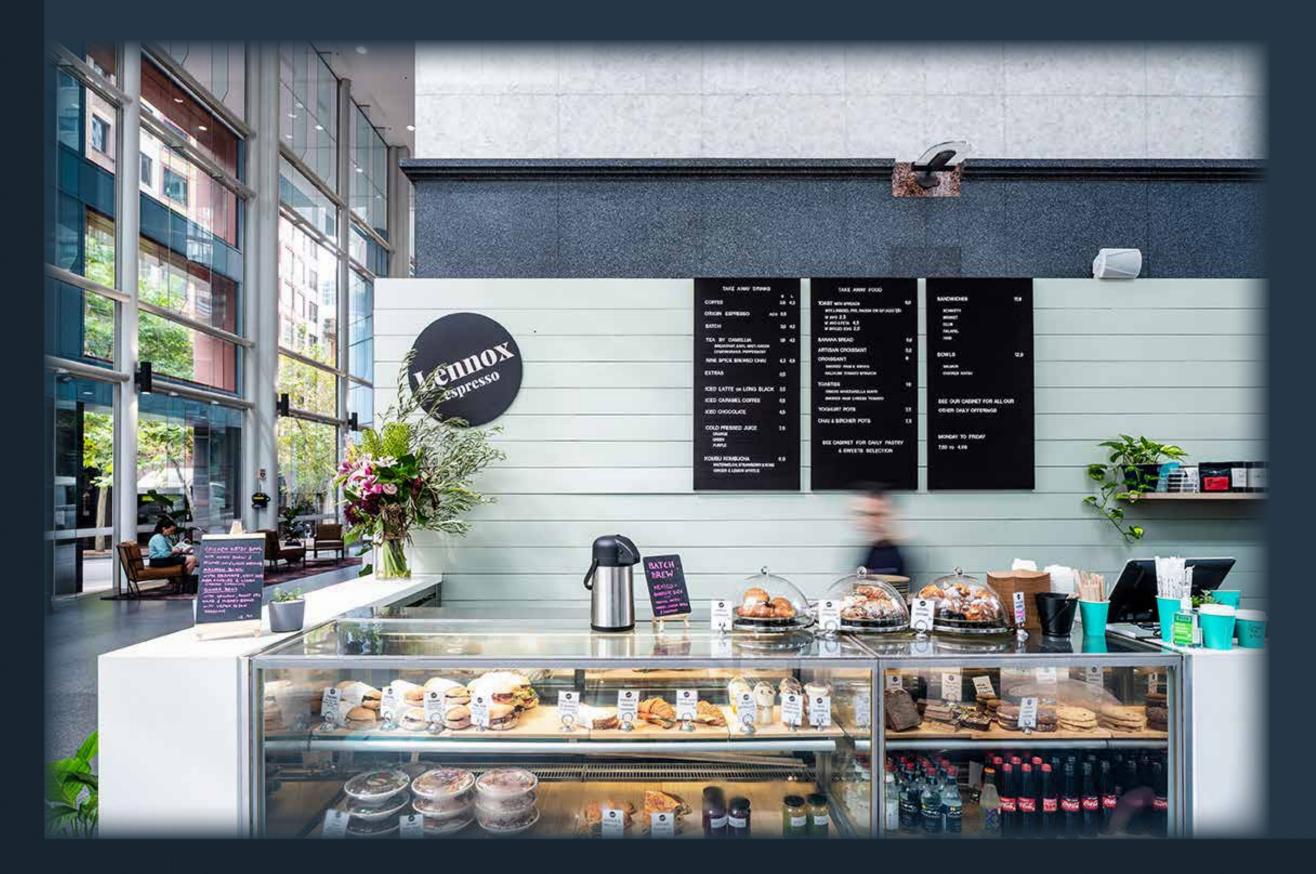

### ON-SITE CAFÉ

Along with great barista-made coffee, the on-site café offers a range of quality, healthy meals and tasty treats to get your team through the day they can even cater for meetings.