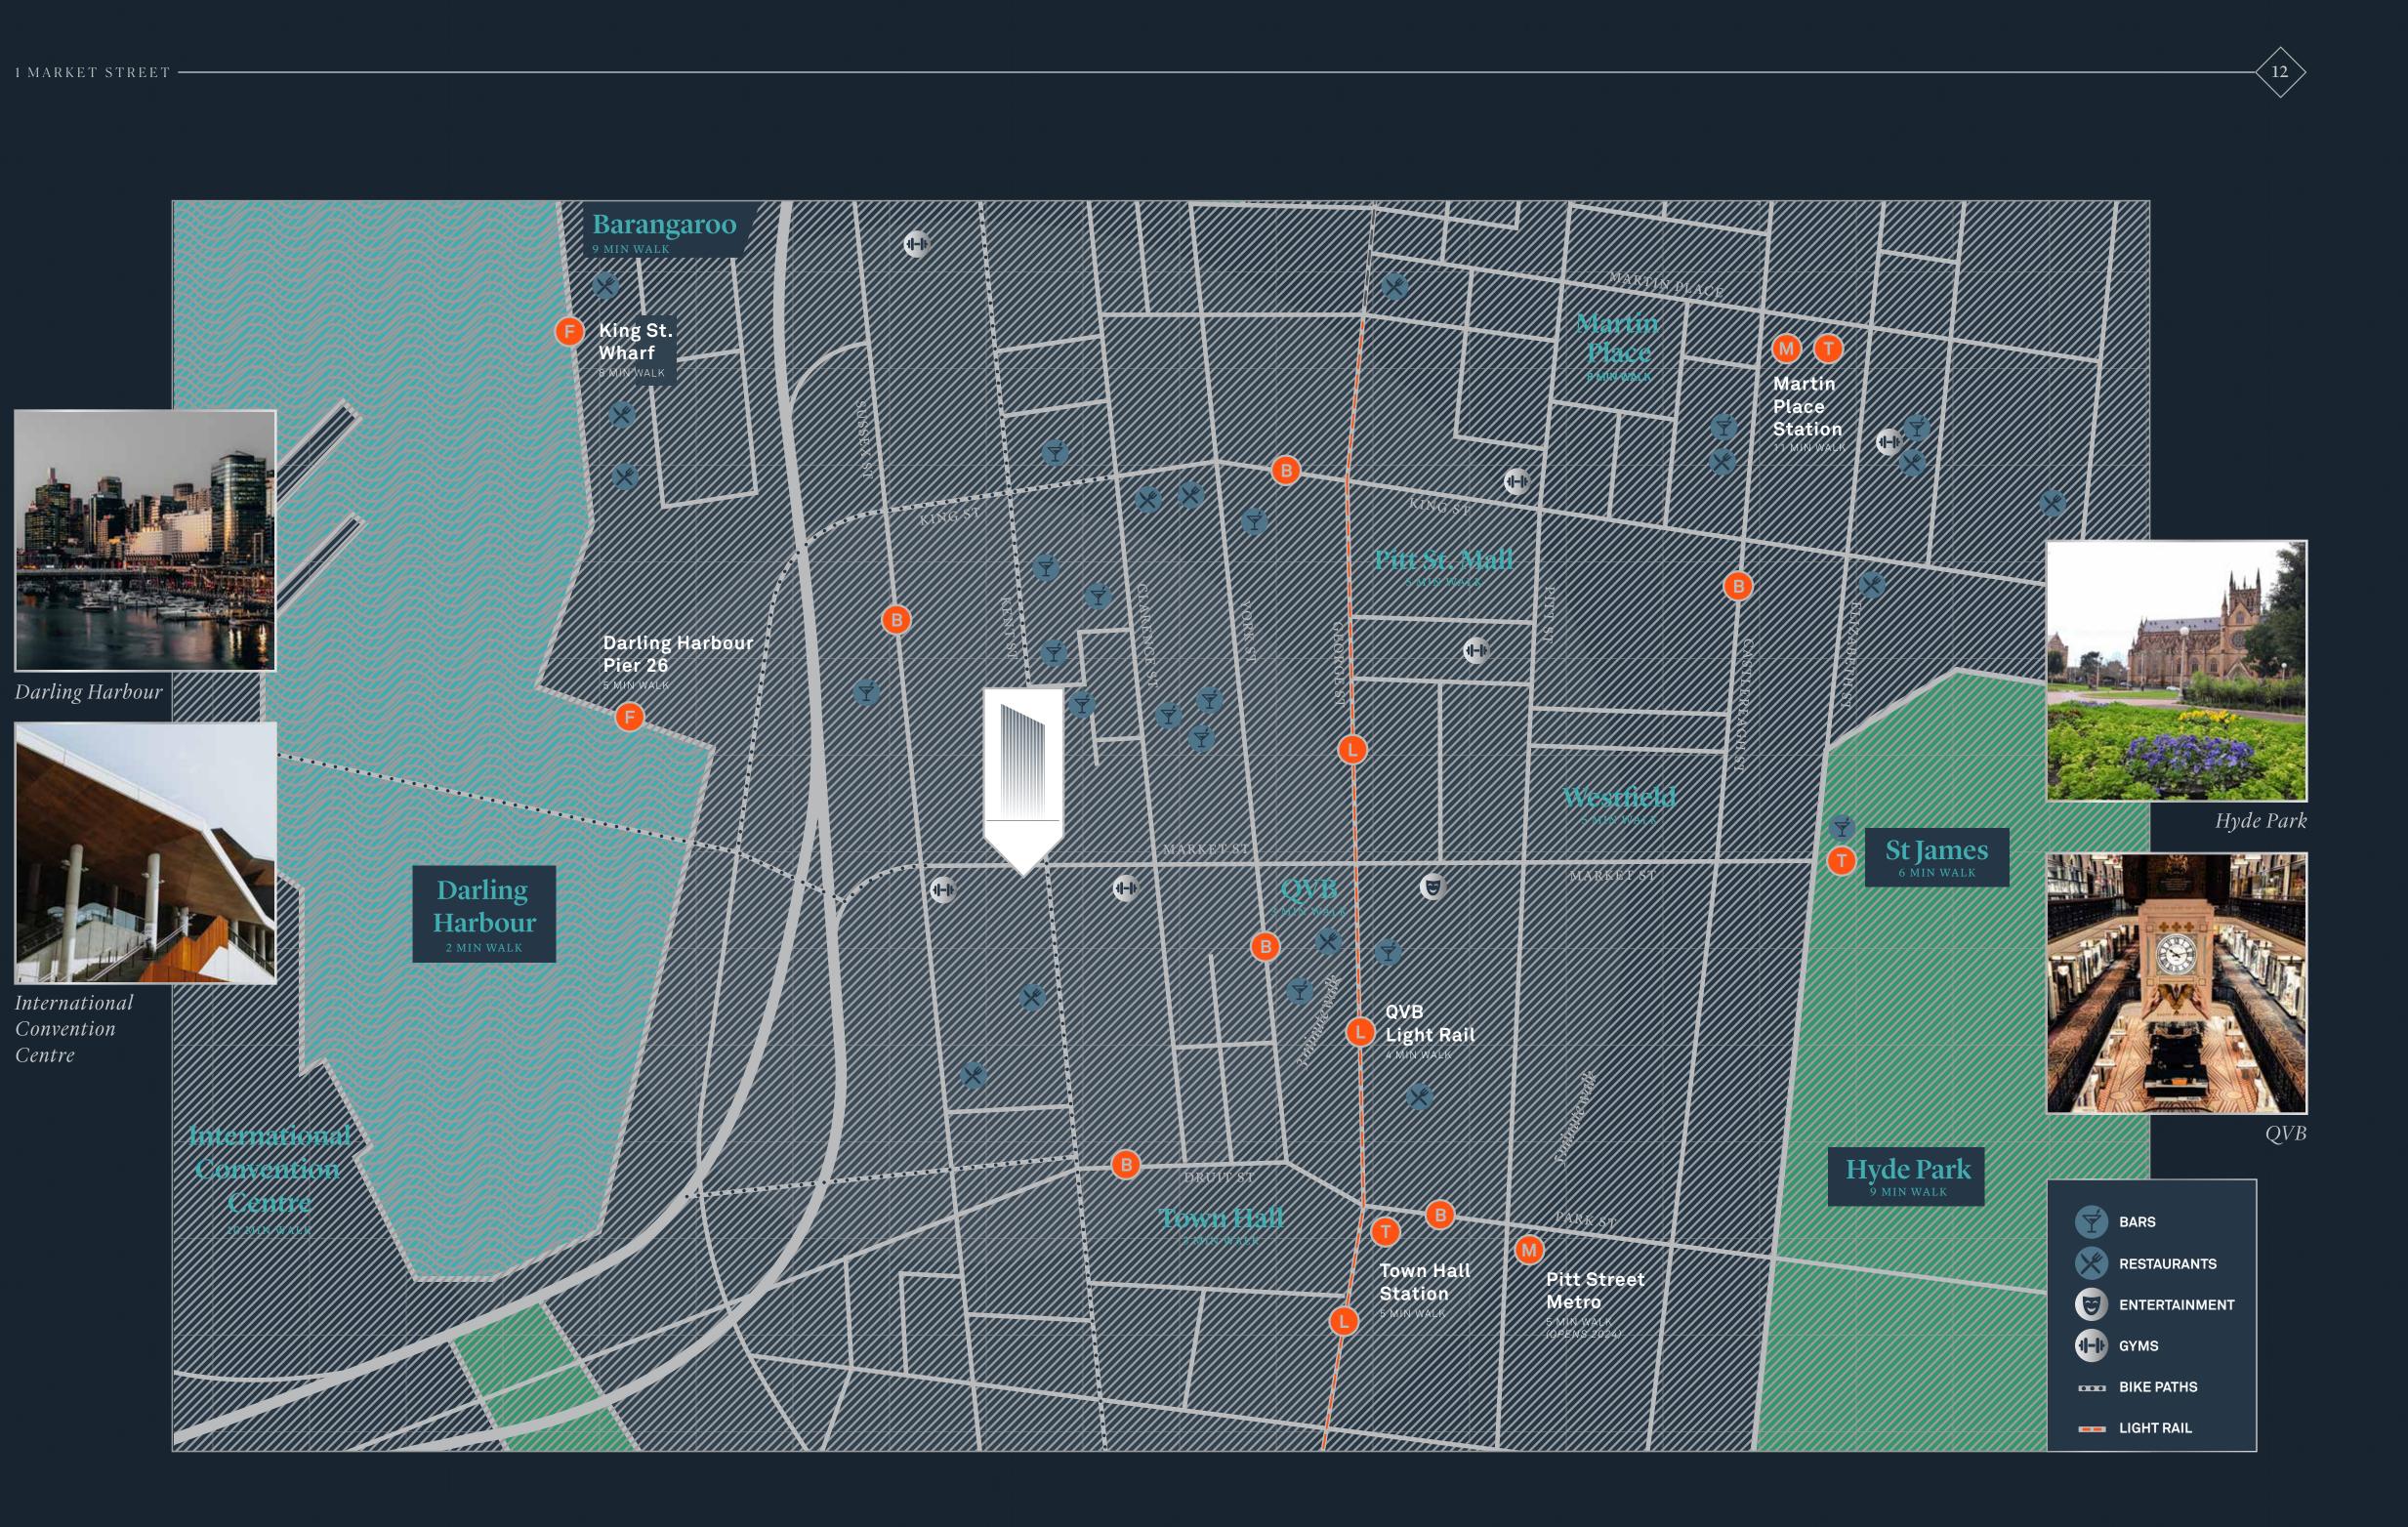

## A VIBRANT QUARTER A PRESTIGE ADDRESS

Three of the things today's successful businesses value most are inspiration, connectivity and efficiency. A desirable workplace is crucial to building a strong culture, and enabling your people to be at their best. With an enviable CBD location, just moments to the Darling Harbour waterfront, 1 Market Street offers the chance to redefine the energy of your organisation, from the ground up.

### EFFICIENCY

The convenient location means your people can make the most of their time, while an abundance of nearby accommodation and conference facilities make it easy to host, manage and attend events.

### INSPIRATION

A prestigious address, with outstanding views over Darling Harbour and Cockle Bay, your people will embrace the chance to work right at heart of Sydney's premier shopping district, with a wide range of lifestyle, retail, and waterfront dining experiences on their doorstep.

### CONNECTIVITY

This is a place of connection. Centrally located, and close to key transport hubs, it's easy to get to by road, rail, ferry or foot. The convenient location brings people together, while the layout of the building and open spaces promote collaboration.