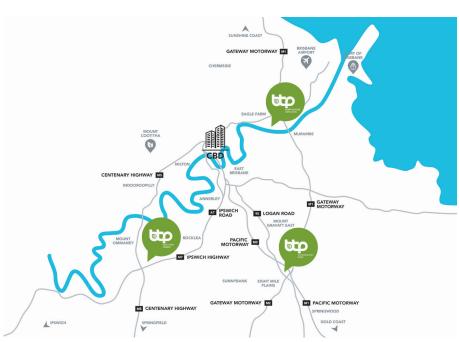

#### **CONNECTED**

- Immediate access to the arterial road network.
- Meeting facilities in three locations across Brisbane.
- Regular networking events, publication of BTP Insider newsletter and active online presence.

BTP Services operates small business hubs within three business and technology precincts across Brisbane. These precincts offer affordable and professional office space to organisations of all sizes, located within close proximity to major road networks, retail and business amenity.