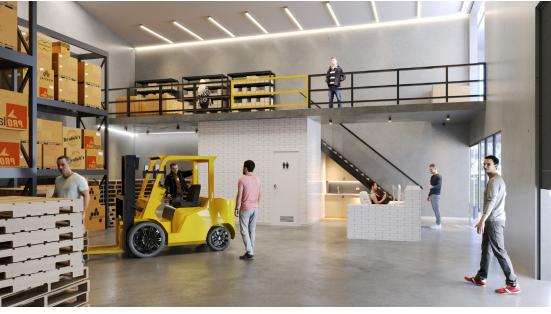

#### **KEY** FEATURES

- + Electric Roller Door, Remote Control, Wifi Controller
- + LED lighting throughout
- + Nicely finished Bathroom and Kitchenette in each unit
- + Frameless glazing to first floor
- + High Truss of 7m\*
- + First floor area can be utilised for several uses, office, storage and fitout is completely customisable