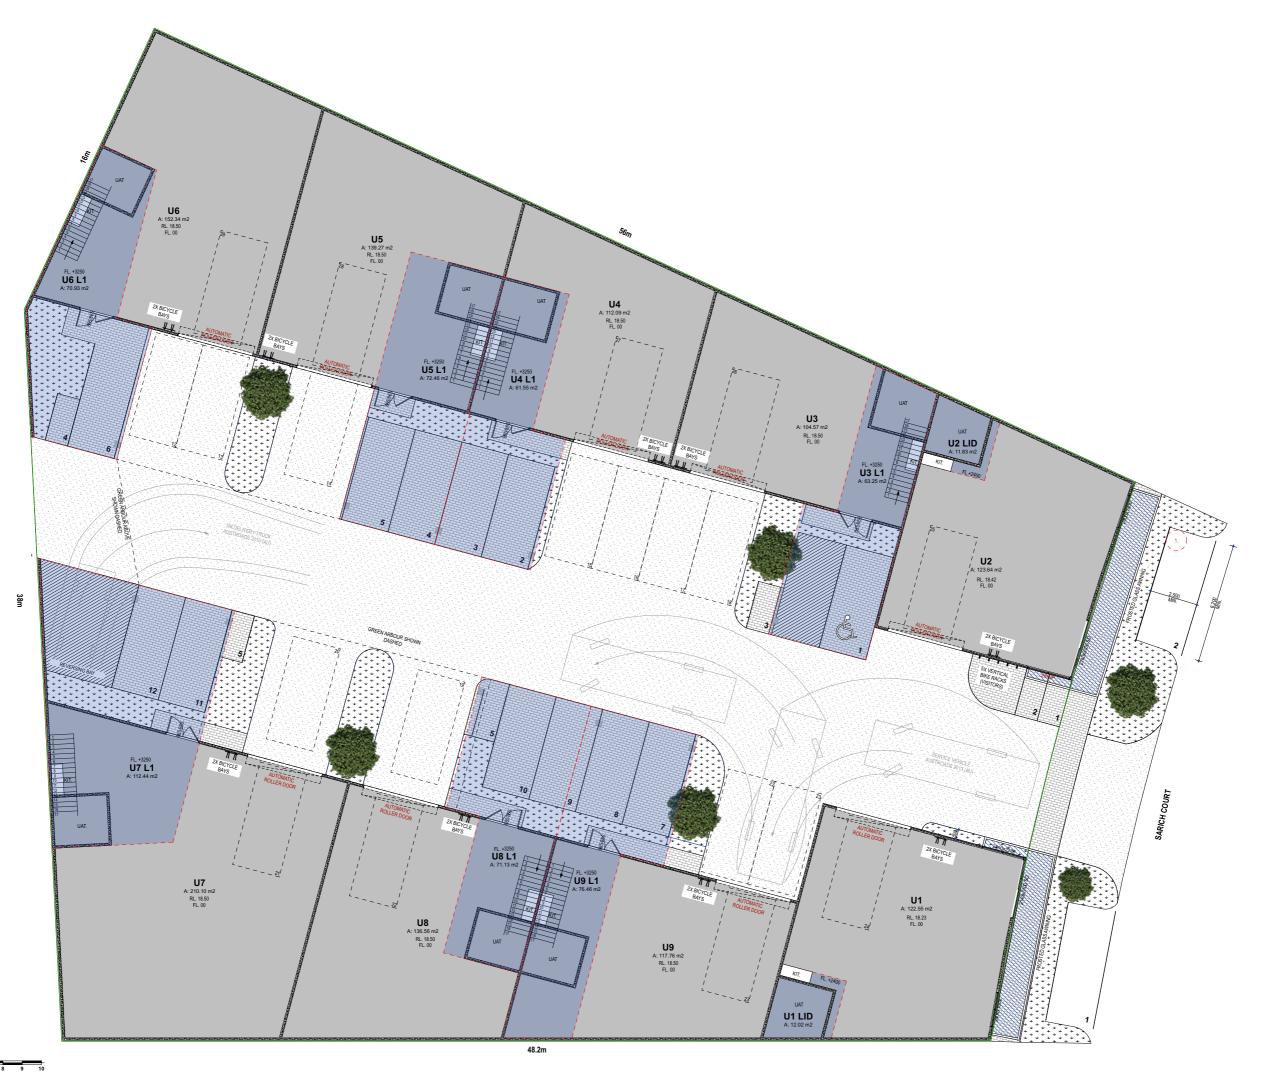

## 41 SARICH COURT, OSBORNE PARK, 6017

| Unit   | Ground (sqm*) | Level 1 (sqm*) | Total Area (sqm*) | Asking Price (ex GST) |
|--------|---------------|----------------|-------------------|-----------------------|
| Unit 1 | 123           | 12             | 135               | \$496,000*            |
| Unit 2 | 124           | 12             | 136               | \$496,000*            |
| Unit 3 | 105           | 63             | 168               | \$624,000*            |
| Unit 4 | 112           | 62             | 174               | \$639,000*            |
| Unit 5 | 139           | 73             | 212               | \$774,000             |
| Unit 6 | 152           | 71             | 223               | \$819,500*            |
| Unit 7 | 210           | 113            | 323               | \$1,161,000           |
| Unit 8 | 137           | 71             | 208               | \$763,000*            |
| Unit 9 | 118           | 76             | 194               | \$710,000*            |

Drawing Number: A01 of A01

Lot 220 (#41) SARICH COURT, OSBORNE PARK

| F               | 16/7/21    | ISSUED FOR<br>COMMENT  | CLIENT           |           |
|-----------------|------------|------------------------|------------------|-----------|
| E               | 14/7/21    | ISSUED FOR<br>COMMENT  |                  | CLIENT    |
| Rev.            | Date       | Description            |                  | Issued To |
| Drawn:<br>DT/JG |            |                        | Date:<br>16/7/21 |           |
| Chec            | ked:       |                        | Scale:           |           |
| XX              |            | AS SHOWN               |                  |           |
| Draw            | ving Numbe | Job No.:<br>ACP-111-21 |                  |           |

PROPOSED SITE PLAN (MARKETING)
Scale 1:100

PAGE SIZE: A1