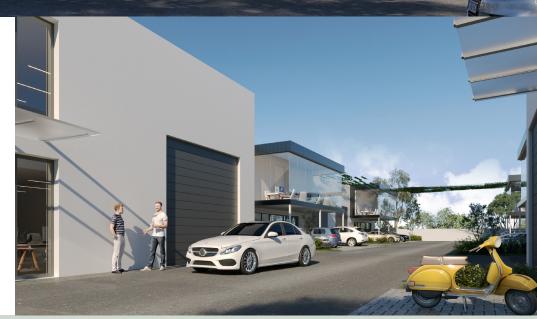

#### **KEY** FEATURES

- + Electric Roller Door, Remote Control, Wifi Controller
- + LED lighting throughout
- + Nicely finished Bathroom and Kitchenette in each unit
- + Frameless glazing to first floor
- + High Truss of 7m\*
- + First floor area can be utilised for several uses, office, storage and fitout is completely customisable