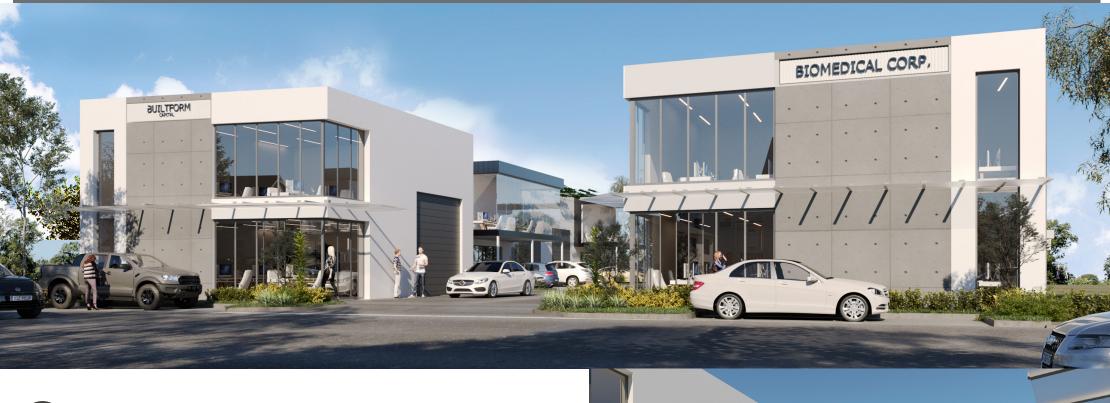

### 41 SARICH COURT, OSBORNE PARK, 6017

# OCCUPY MAY 2022

#### **KEY** FEATURES

- + Electric Roller Door, Remote Control, Wifi Controller
- + LED lighting throughout
- + Nicely finished Bathroom and Kitchenette in each unit
- + Frameless glazing to first floor
- + High Truss of 7m\*
- + First floor area can be utilised for several uses, office, storage and fitout is completely customisable

## 41 SARICH COURT, OSBORNE PARK, 6017

| Unit   | Ground (sqm*) | Level 1 (sqm*) | Total Area (sqm*) | Asking Price (ex GST) |
|--------|---------------|----------------|-------------------|-----------------------|
| Unit 1 | 123           | 12             | 135               | \$496,000*            |
| Unit 2 | 124           | 12             | 136               | \$496,000*            |
| Unit 3 | 105           | 63             | 168               | \$624,000*            |
| Unit 4 | 112           | 62             | 174               | \$639,000*            |
| Unit 5 | 139           | 73             | 212               | \$774,000             |
| Unit 6 | 152           | 71             | 223               | \$819,500*            |
| Unit 7 | 210           | 113            | 323               | \$1,161,000           |
| Unit 8 | 137           | 71             | 208               | \$763,000*            |
| Unit 9 | 118           | 76             | 194               | \$710,000*            |