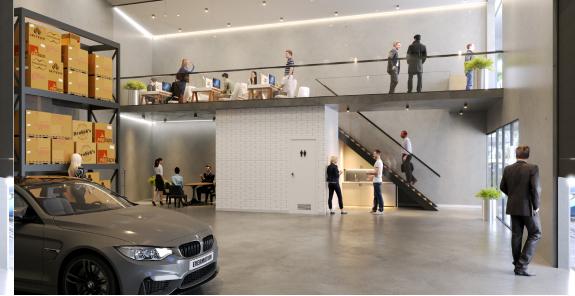

#### **KEY** FEATURES

- + Electric Roller Door, Remote Control, Wifi Controller
- + LED lighting throughout
- + Nicely finished Bathroom and Kitchenette in each unit
- + Frameless glazing to first floor
- + High Truss of 7m\*
- + First floor area can be utilised for several uses, office, storage and fitout is completely customisable