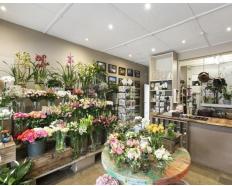

## **Description:**

Building Size: 160sqm (approx.)Suits a variety of uses (STCA)

• Exceptional exposure

• Public transport at your door

Aston Commercial are pleased to present this superbly presented retail premises in the prestigious Kooyong precinct. The premises is located in the heart of Kooyong and surrounded by exceptional retail operators and many of Melbourne's finest establishments including Brothers Keeper & Kooyong Tennis Club.

The shop presents extremely well with great frontage to Glenferrie Rd. The building presents well with a clean shell, rear courtyards & excellent storage. The premises would suit any retailer/office looking to make a mark in the Kooyong market.