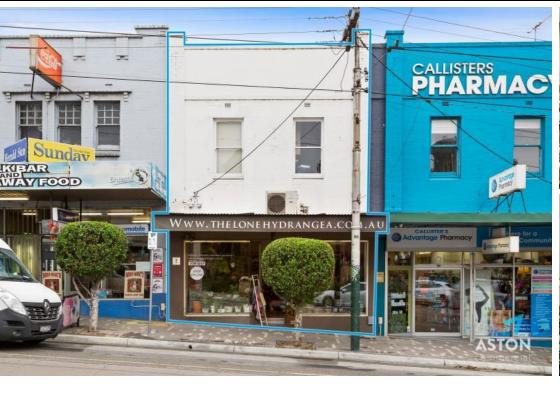

## 469 Glenferrie Road, KOOYONG 3144

## **Description:**

Building Size: 160sqm (approx.)Suits a variety of uses (STCA)

• Exceptional exposure

• Public transport at your door

Aston Commercial are pleased to present this superbly presented retail premises in the prestigious Kooyong precinct. The premises is located in the heart of Kooyong and surrounded by exceptional retail operators and many of Melbourne's finest establishments including Brothers Keeper & Kooyong Tennis Club.

The shop presents extremely well with great frontage to Glenferrie Rd. The building presents well with a clean shell, rear courtyards & excellent storage. The premises would suit any retailer/office looking to make a mark in the Kooyong market.