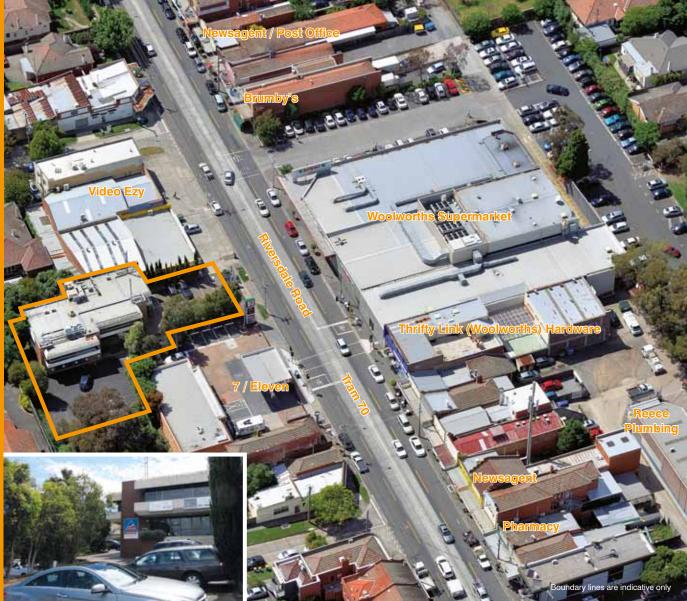

## **Camberwell**, Victoria

745 Riversdale Road (Melway Ref 60 C1)

## Blue Chip Location, Business 1 Zone Occupy or Develop

- Substantial 1,141m<sup>2\*</sup> site in highly sought after location
- Directly opposite high trading Woolworths Supermarket, easy walking distance to Riversdale and Canterbury Railway Stations and 100m<sup>\*</sup> to tram stop
- Significant 2 level office building of 564m<sup>2\*</sup>
- Premium 'Business 1' zoning and no special overlays
- 21 on site car spaces and very low site coverage (25%\*) providing flexibility for multitude of uses
- Potential for mixed use redevelopment STCA
- Holding income to April 2012 (potentially GST free acquisition)