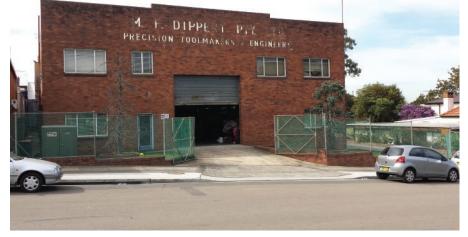

# RARE AMALGAMATED SITE OFFERING INCLUDING LARGE FACTORY WAREHOUSE PREMISES & THREE RESIDENTIAL COTTAGES

- · Large amalgamated site holding of 3,358m2 approximately
- Includes high clearance factory warehouse premises of 1,196m2
  approximately & large hardstand yard area
- · Also includes 3 x 3 bedroom residential cottages on individual allotments, Ideal for investment, onsale or redevelopment (STCA)\*
- Outstanding future redevelopment opportunity (STCA)\*
- · Will also appeal to factory warehouse users and investors