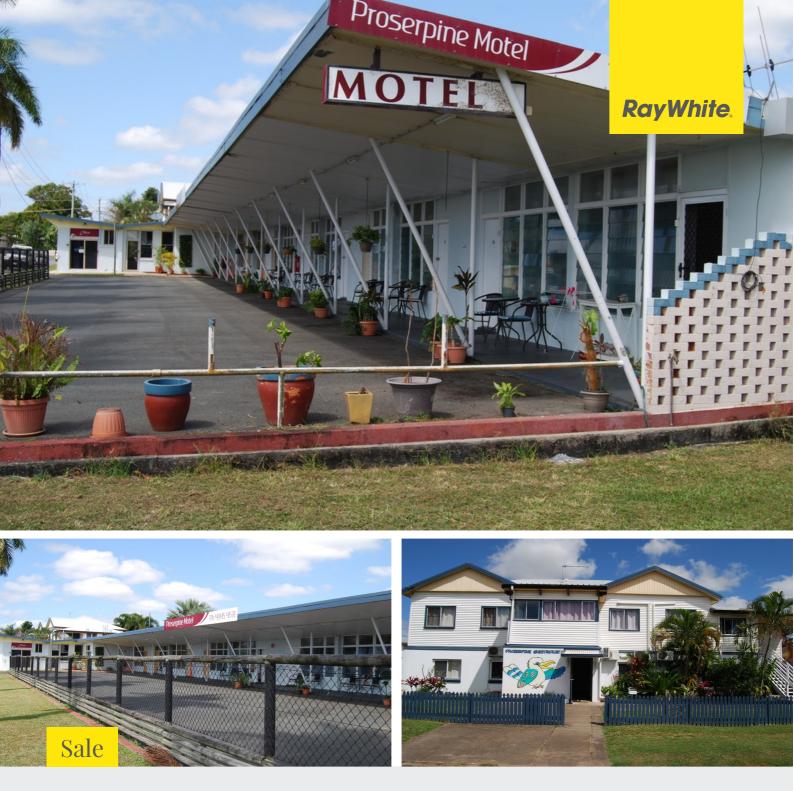

## Proserpine Motel & Guest House, 32-38 Herbert Street, Proserpine

The Proserpine Motel & Guesthouse are being sold by Expression of Interest with a closing date of 26 October 2020. The property has a total land area of 1957m2 across two allotments. The Guest House consists of 17 Rooms in total. There are eight (8) rooms and a shared kitchen and laundry on the ground floor and eight (8) rooms, shared kitchen & bathrooms on the 1st Floor. There is also a separate fully self-contained stand alone 1 bedroom unit adjacent to the Guest House.

## www.raywhitewhitsunday.com

Type: Business & Commercial Expression of Interest: Closes 26 October 2020 Land Size: 1957sqm Guest House: 17 rooms Motel: 12 rooms (23sqm each) Manager's Residence & Reception: 156sqm