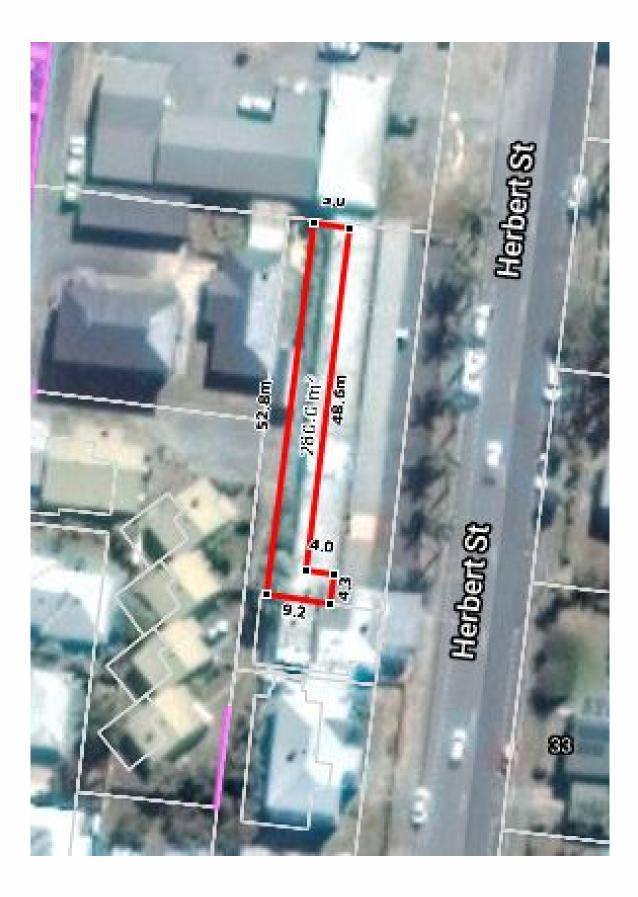

## Proserpine Motel & Guest House, 32-38 Herbert Street, Proserpine

The Proserpine Motel & Guesthouse are being sold by Expression of Interest with a closing date of 26 October 2020. The property has a total land area of 1957m2 across two allotments. The Guest House consists of 17 Rooms in total. There are eight (8) rooms and a shared kitchen and laundry on the ground floor and eight (8) rooms, shared kitchen & bathrooms on the 1st Floor. There is also a separate fully self-contained stand alone 1 bedroom unit adjacent to the Guest House.

## www.raywhitewhitsunday.com

Type: Business & Commercial Expression of Interest: Closes 26 October 2020 Land Size: 1957sqm Guest House: 17 rooms Motel: 12 rooms (23sqm each) Manager's Residence & Reception: 156sqm