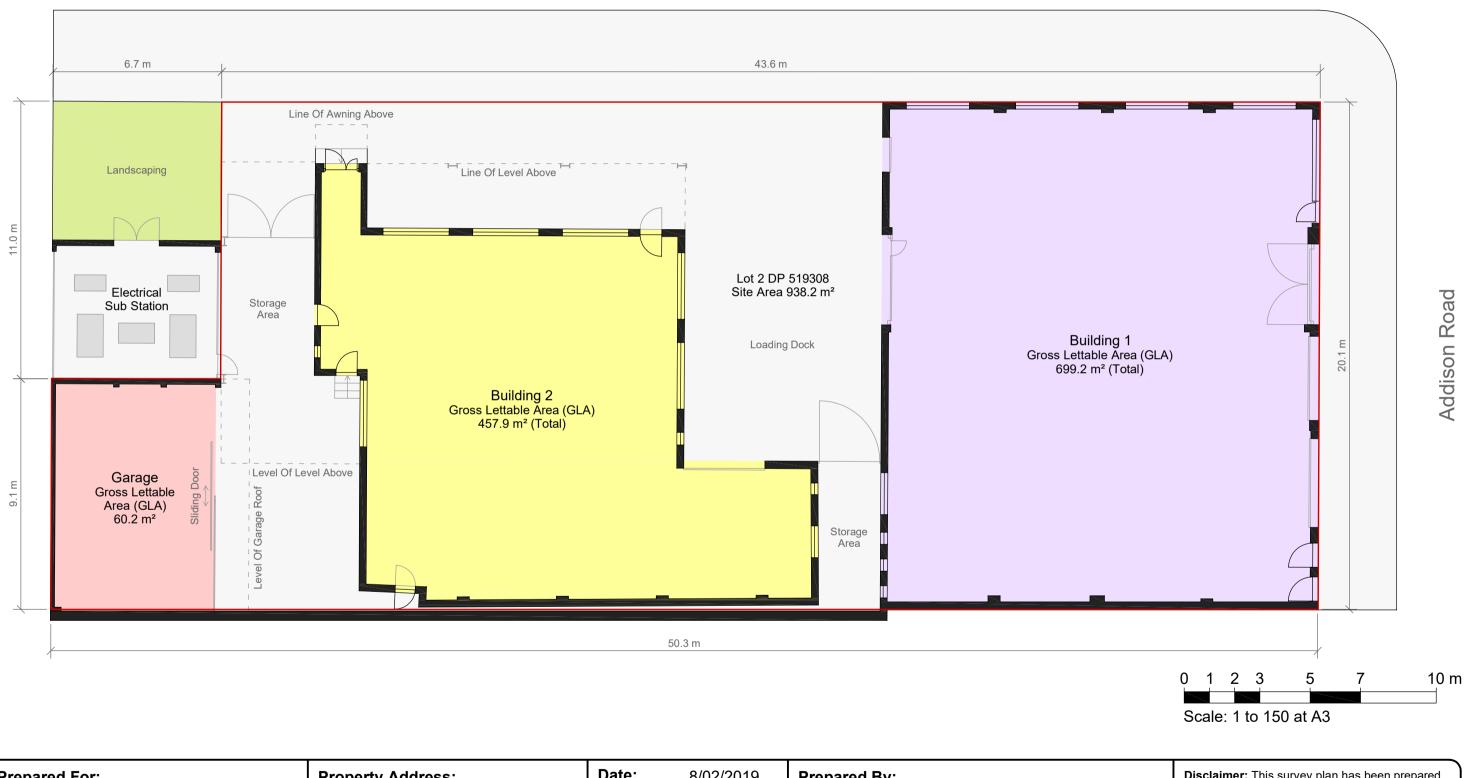

## **Property Information:** 699.2 m<sup>2</sup> Building 1 (Total) Landscaping **Note:** Areas calculated according to Property Council of Australia 457.9 m<sup>2</sup> Building 2 (Total) Boundary (PCA) Methods Of Measurement 60.2 m² 938.2 m<sup>2</sup> Garage Site Area guidelines (March 1997 Revision) **Total GLA** 1,217.3 m<sup>2</sup> Lot 2 DP 519308 for Gross Lettable Area (GLA)

Cook Road

| Prepared For:<br>COMMERCIAL<br>Property Group  | Property Address:<br>Site Plan - Existing Fitout<br>20-24 Addison Road<br>Marrickville, NSW | Date:<br>Reference:<br>Scale:<br>Revision: | 1 : 150 at A3<br>0 | Prepared By:<br>Phone: 1300 337 878<br>Email: info@3dsurvey.com.au<br>Web: www.3dsurvey.com.au<br>Address: PO Box 337<br>St Leonards, NSW, 2065<br>St Leonards, NSW, 2065 |
|------------------------------------------------|---------------------------------------------------------------------------------------------|--------------------------------------------|--------------------|---------------------------------------------------------------------------------------------------------------------------------------------------------------------------|
| Phone: 02 9517 1239 Web: www.commercial.net.au | Marrickville, NSVV                                                                          | Page:                                      | 1 of 1             | St Leonards, NSW, 2065 JURDEY                                                                                                                                             |