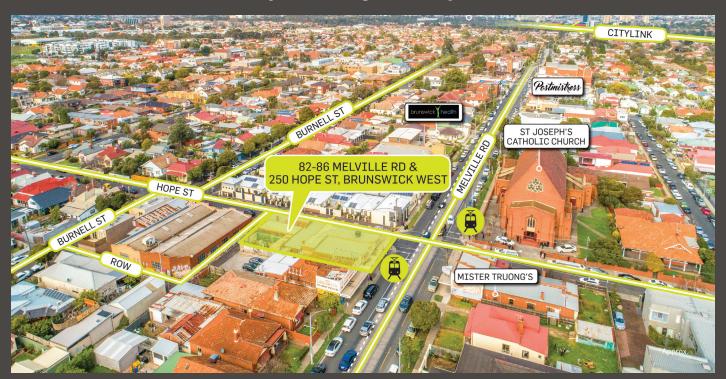

## Corner Melville Road & Hope Street, Brunswick West

Fitzroys is delighted to offer this well-configured triple-fronted property in Brunswick West.

Situated amongst this vibrant neighbourhood precinct, notable lifestyle and retail tenants include Postmistress Eatery, Mister Troung's, Foodworks, 7-Eleven and Bottlemart.

- > Frontages to Melville Rd, Hope St and ROW totaling 65 metres
- Well-configured Commercial Zone 1 site o 531sqm\*
- > Short term lease to Bottlemart Express returning \$87,927 p.a. plus outgoings
- > Strong development and value-add potential (STPA)
- > Brunswick West Tram #58 at your doorstop!