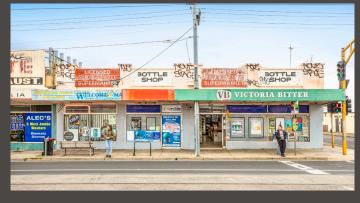

## Corner Melville Road & Hope Street, Brunswick West

Fitzroys is delighted to offer this well-configured triple-fronted property in Brunswick West.

Situated amongst this vibrant neighbourhood precinct, notable lifestyle and retail tenants include Postmistress Eatery, Mister Troung's, Foodworks, 7-Eleven and Bottlemart.

- > Frontages to Melville Rd, Hope St and ROW totaling 65 metres
- Well-configured Commercial Zone 1 site o 531sqm\*
- > Short term lease to Bottlemart Express returning \$87,927 p.a. plus outgoings
- > Strong development and value-add potential (STPA)
- > Brunswick West Tram #58 at your doorstop!